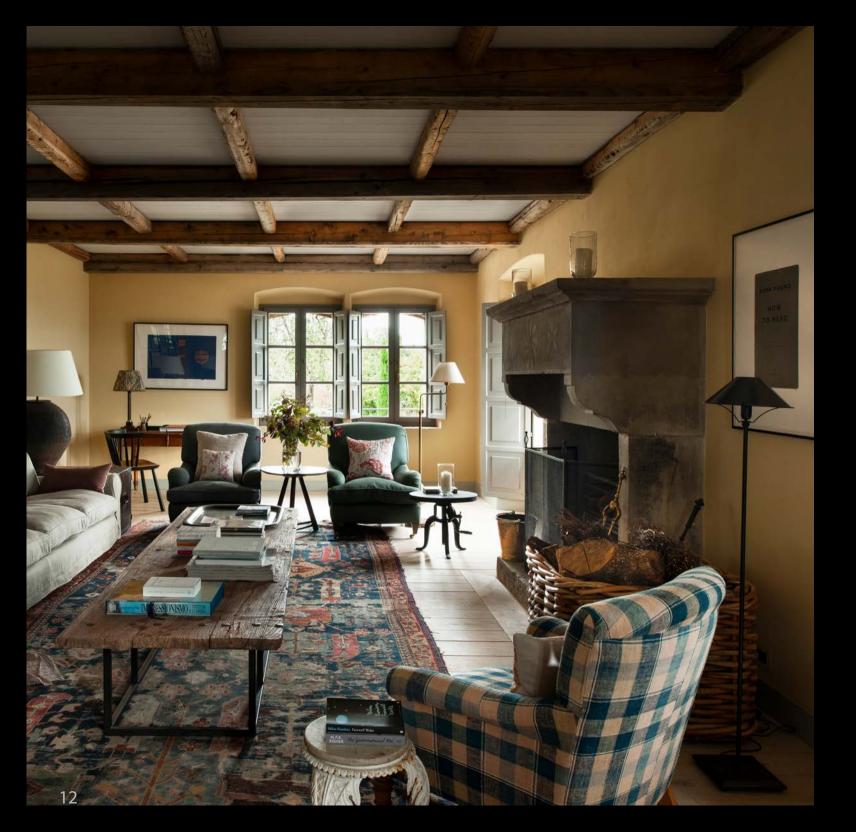

### **Ground Floor**

- Entrance Hallway
- Large Sitting Room with open fire, TV and doors onto the terrace
- Library / snug
- Huge Kitchen with wood-fired bread oven and magnificent views from every window
- Kitchen sitting area with large open fire
- Dining Area within the Kitchen seating up to eighteen people comfortably
- Cloak / Boot Room
- · Laundry Room with separate entrance

Hall fireplace

Large kitchen with bread oven

The dining table, breakfast bar and sitting area of the kitchen

The dining area

18m x 4.5m infinity swimming pool

Details

Library / Snug on the ground floor

Main sitting room on the ground floor, opening onto the terrace