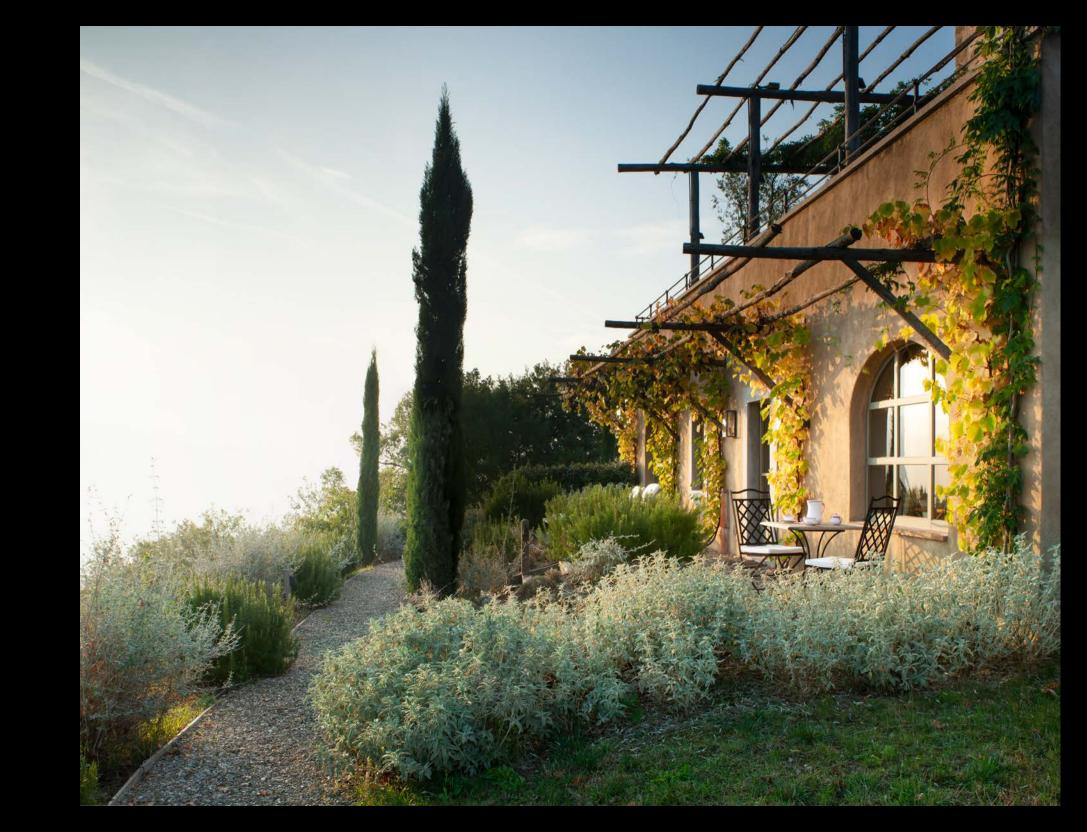

# Bell'Aria

A magnificent and completely private property with breath-taking views over the private nature sanctuary of the Castello di Reschio Estate and to the Appenines beyond.

Bell'Aria has been meticulously converted by its owners and the Reschio team to create a home that is luxurious without being ostentatious, mixing modern comfort with traditional materials.

The gardens and grounds are beautifully landscaped and have a variety of terraces, dining areas, hammocks, a covered outdoor sitting room with fire place, a pool house and a separate covered rose loggia beside the generous swimming pool. As with the house itself, the many different areas of the garden give guests spaces in which to be alone, as well as spaces in which to come together. There is also an Astroturf tennis court in the upper garden.