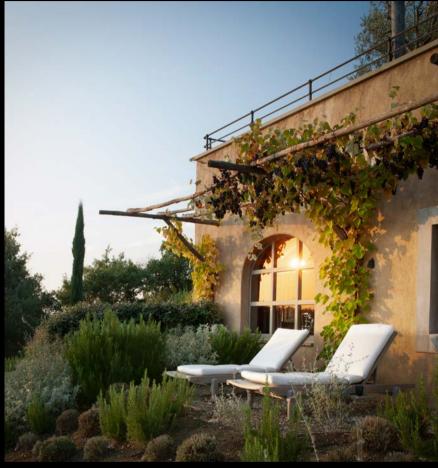

The gardens and grounds are beautifully landscaped and have a variety of terraces, dining areas, hammocks, a covered outdoor sitting room with fire place, a pool house and a separate covered rose loggia beside the generous swimming pool. As with the house itself, the many different areas of the garden give guests spaces in which to be alone, as well as spaces in which to come together. There is also an Astroturf tennis court in the upper garden.

Front Cover - Early morning at Bell'Aria

Bell'Aria perched on top of its hill