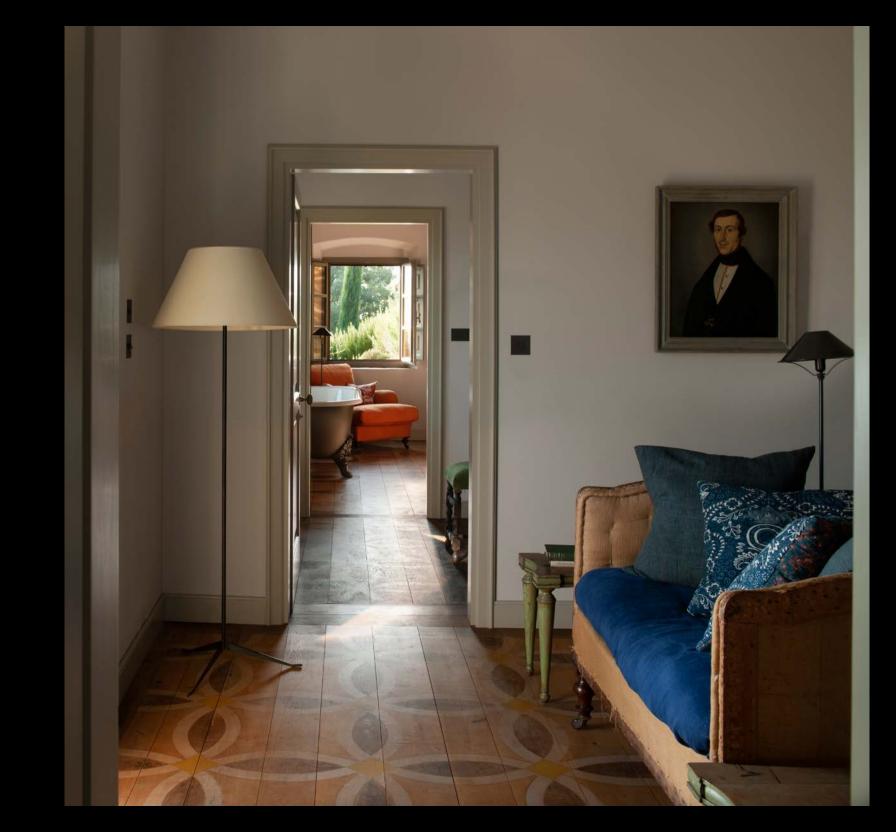

#### First Floor - North Side

- · Main Master Bedroom with freestanding bath, balcony and en-suite double Shower Room
- Private Sitting Room with open fire, TV and doors onto the garden
- Twin Bedroom
- Guest Bathroom

Looking into the hall from the kitchen and from the entrance door

Corridor to Master Suite (North Side), with access to the top terrace and garden

Master Sitting Room

Master Bedroom, North Side

Master Bathroom, North Side