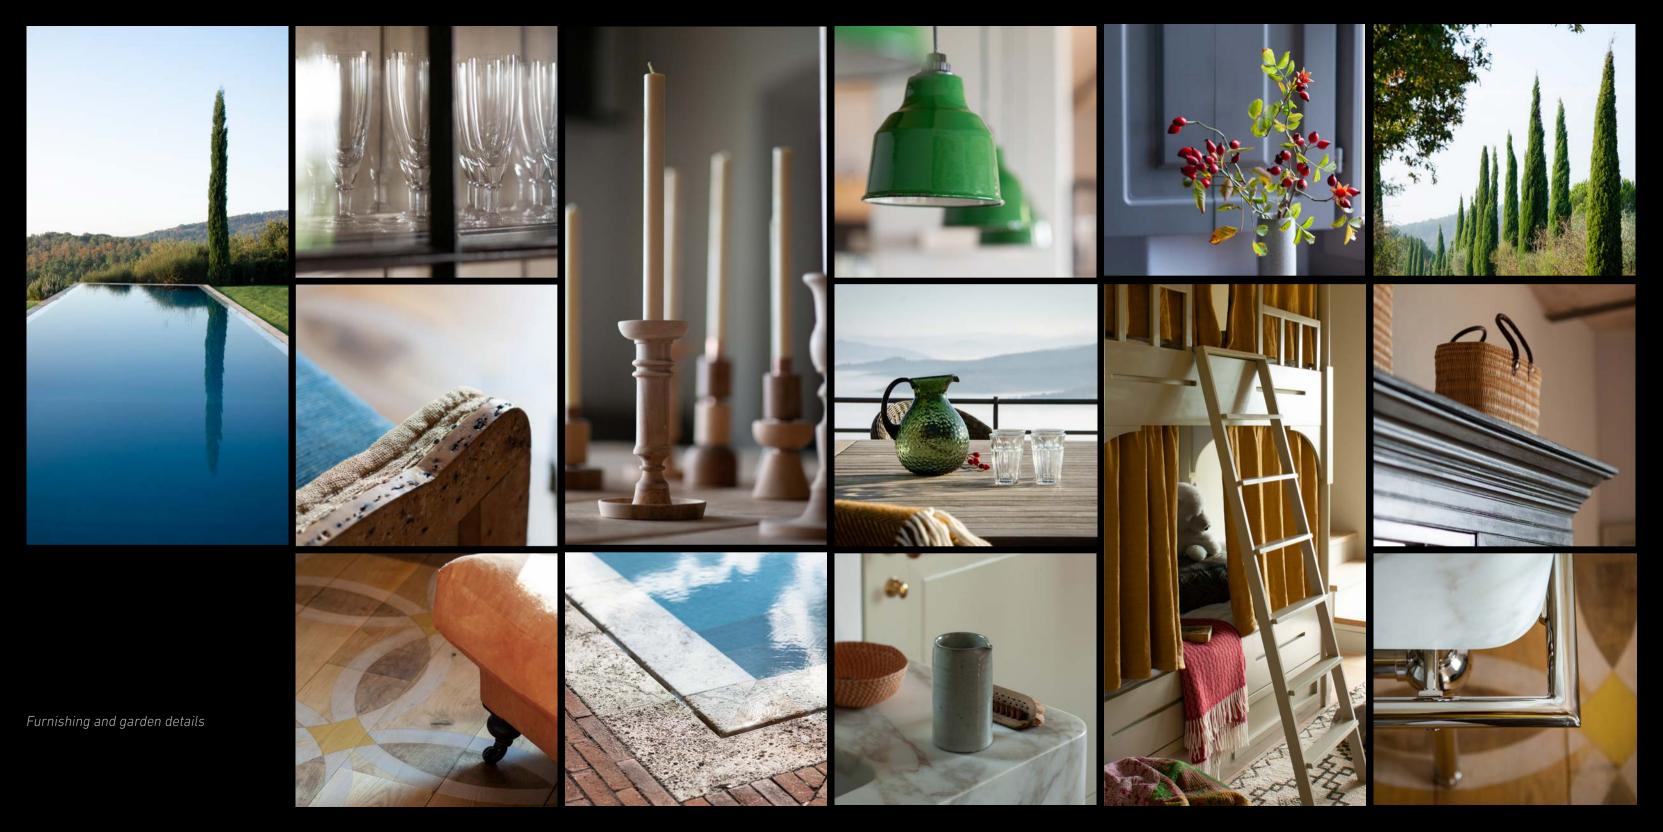

The gardens and grounds are beautifully landscaped and have a variety of terraces, dining areas, hammocks, a covered outdoor sitting room with fire place, a pool house and a separate covered rose loggia beside the generous swimming pool. As with the house itself, the many different areas of the garden give guests spaces in which to be alone, as well as spaces in which to come together. There is also an Astroturf tennis court in the upper garden.

#### Garden

- Heated Swimming Pool
- Pool changing room with W.C.
- Pool House with fridge and Sonos music system
- Covered rose loggia alongside the pool
- Outdoor covered Sitting Room with fireplace
- Vine covered shaded dining area
- Terrace with dining table outside sitting room
- Sunset drinks area
- Swing and two hammocks
- External Bread Oven / Barbecue on top terrace with seating and dining area
- Astroturf tennis court
- Table tennis table
- Carport for 5 cars
- Garden Store
- Automatic entry gates with intercom and illuminated driveway

Hall fireplace

Large kitchen with bread oven

The dining table, breakfast bar and sitting area of the kitchen

The dining area

18m x 4.5m infinity swimming pool

Details

Library / Snug on the ground floor

Main sitting room on the ground floor, opening onto the terrace