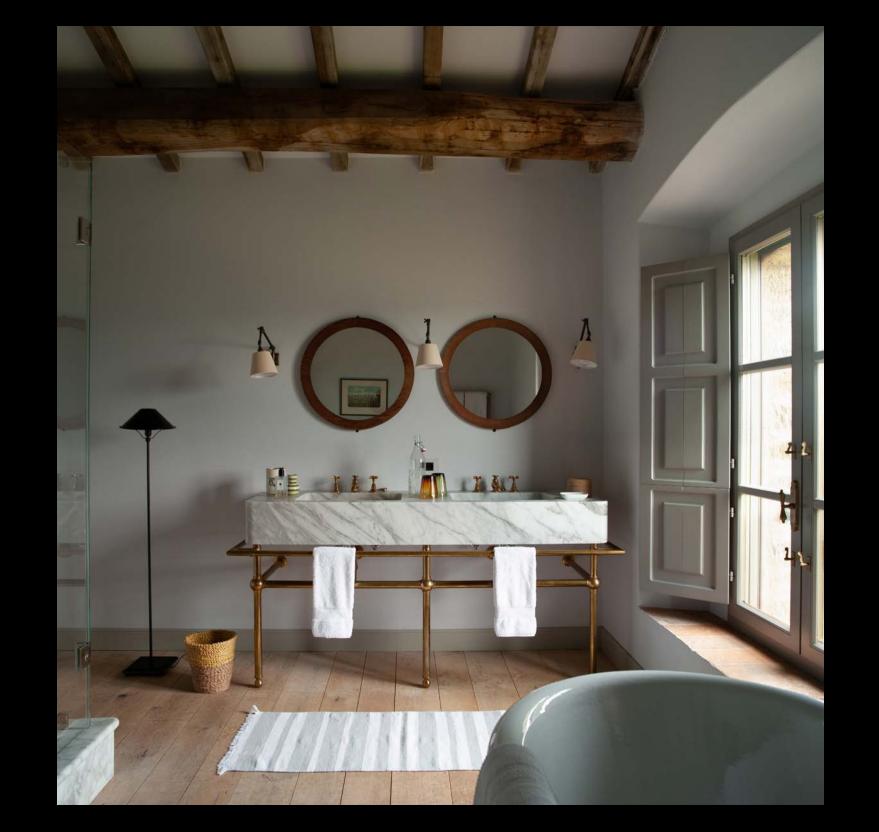

Master Bedroom, first floor South Side Adjoining Child's Bedroom

Master Bathroom, first floor South Side

Outdoor Sitting Room with fireplace

Rose loggia alongside the pool

Pool House with fridge, Sonos and W.C. at head of the pool