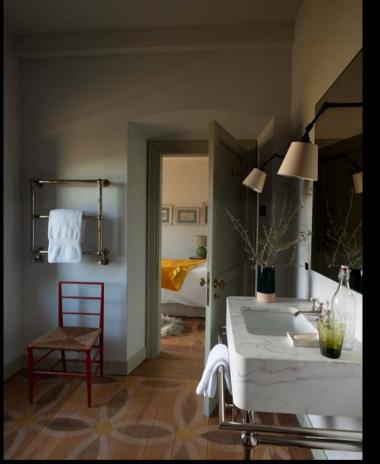

Looking into the hall from the kitchen and from the entrance door

Corridor to Master Suite (North Side), with access to the top terrace and garden

Master Sitting Room

Master Bedroom, North Side

Master Bathroom, North Side

Master Bedroom, first floor South Side Adjoining Child's Bedroom

Master Bathroom, first floor South Side

Outdoor Sitting Room with fireplace

Rose loggia alongside the pool

Pool House with fridge, Sonos and W.C. at head of the pool