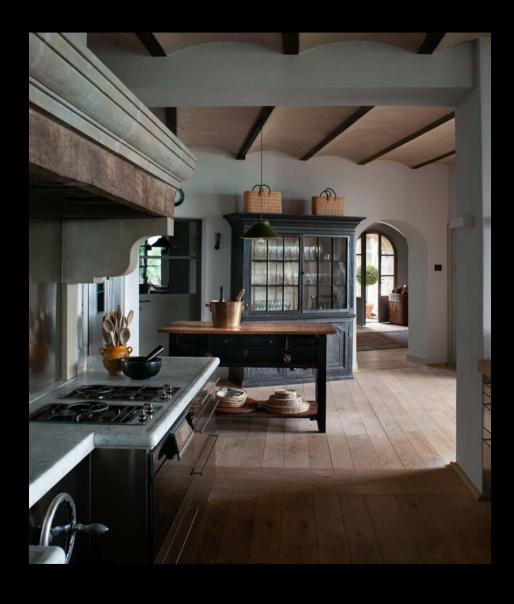

### **Ground Floor**

- Entrance Hallway
- Large Sitting Room with open fire, TV and doors onto the terrace
- Library / snug
- Huge Kitchen with wood-fired bread oven and magnificent views from every window
- Kitchen sitting area with large open fire
- Dining Area within the Kitchen seating up to eighteen people comfortably
- Cloak / Boot Room
- · Laundry Room with separate entrance

Hall fireplace

Large kitchen with bread oven

The dining table, breakfast bar and sitting area of the kitchen

The dining area

18m x 4.5m infinity swimming pool

Details

Library / Snug on the ground floor

Main sitting room on the ground floor, opening onto the terrace