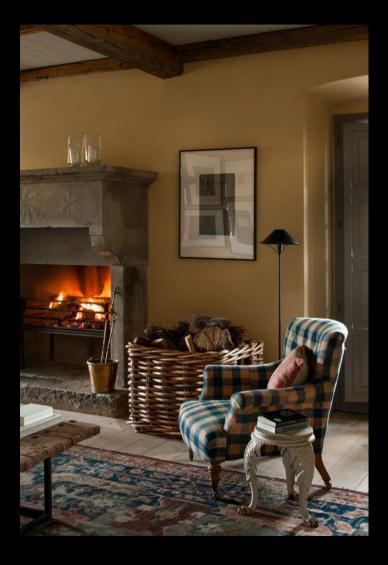

### **Ground Floor**

- Entrance Hallway
- Large Sitting Room with open fire, TV and doors onto the terrace
- Library / snug
- Huge Kitchen with wood-fired bread oven and magnificent views from every window
- Kitchen sitting area with large open fire
- Dining Area within the Kitchen seating up to eighteen people comfortably
- Cloak / Boot Room
- · Laundry Room with separate entrance

Hall fireplace

Large kitchen with bread oven

The dining table, breakfast bar and sitting area of the kitchen

The dining area

18m x 4.5m infinity swimming pool

Details

Library / Snug on the ground floor

Main sitting room on the ground floor, opening onto the terrace