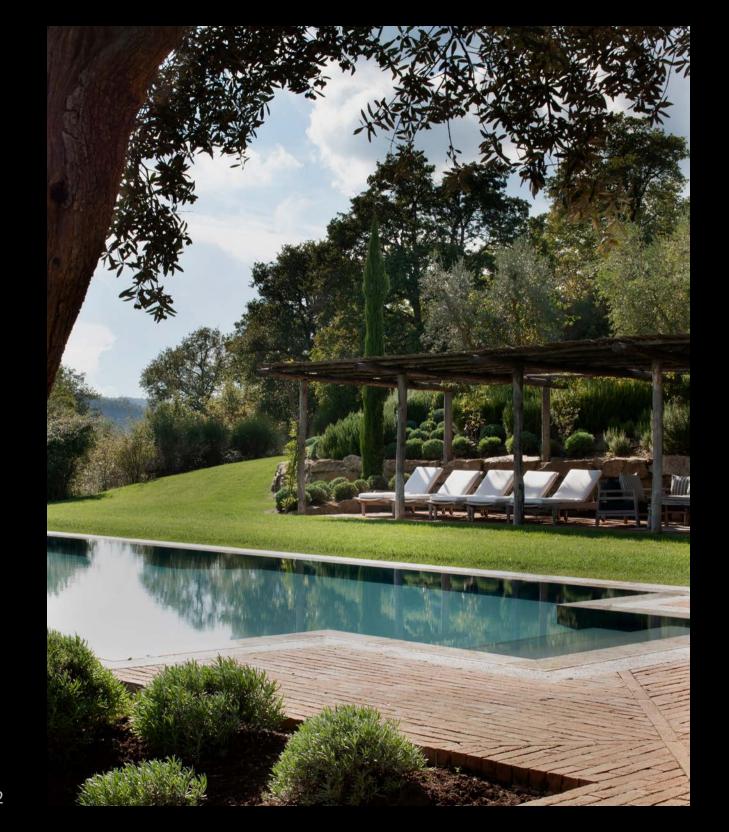

The gardens and grounds are beautifully landscaped and have a variety of terraces, dining areas, hammocks, a covered outdoor sitting room with fire place, a pool house and a separate covered rose loggia beside the generous swimming pool. As with the house itself, the many different areas of the garden give guests spaces in which to be alone, as well as spaces in which to come together. There is also an Astroturf tennis court in the upper garden.

#### Garden

- Heated Swimming Pool
- Pool changing room with W.C.
- Pool House with fridge and Sonos music system
- Covered rose loggia alongside the pool
- Outdoor covered Sitting Room with fireplace
- Vine covered shaded dining area
- Terrace with dining table outside sitting room
- Sunset drinks area
- Swing and two hammocks
- External Bread Oven / Barbecue on top terrace with seating and dining area
- Astroturf tennis court
- Table tennis table
- Carport for 5 cars
- Garden Store
- Automatic entry gates with intercom and illuminated driveway

# **General Information**

- 750 square metres living space
- Approximately 1.35 hectares of land
- 500 metres above sea level
- Air conditioning throughout all bedrooms
- Large irrigated lawn areas and flower beds
- 18m x 4.5m infinity swimming pool with pool heating and underwater automatic cover
- Internet TV connection
- Category 5e cabling throughout the property for computer/networking needs
- High speed wifi throughout the house as well as the outdoor seating areas
- Alarm system connected to security services
- UV filter and water softening system
- Under-floor heating on all floors
- Heated towel rails in all seven bathrooms on separate circuits, also functioning in summer
- Outdoor high pressure fire hose protection system

18m x 4.5m infinity swimming pool

Garden House entrance

Garden House details Mini kitchen and sitting area

Garden House Master Bedroom with bathtub

Garden House double / twin bedroom with en-suite shower room