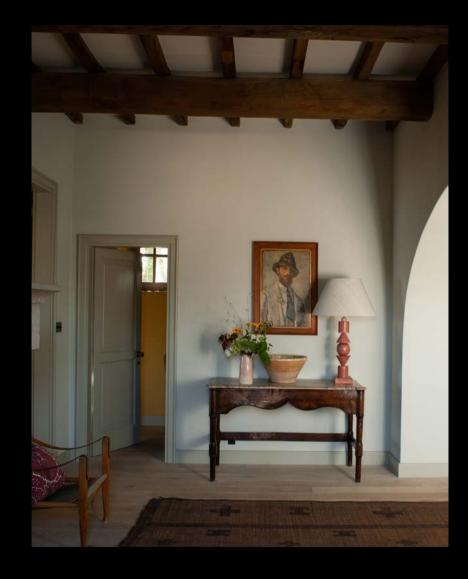

Hall fireplace

Large kitchen with bread oven

The dining table, breakfast bar and sitting area of the kitchen

The dining area

18m x 4.5m infinity swimming pool

Details

Library / Snug on the ground floor

Main sitting room on the ground floor, opening onto the terrace