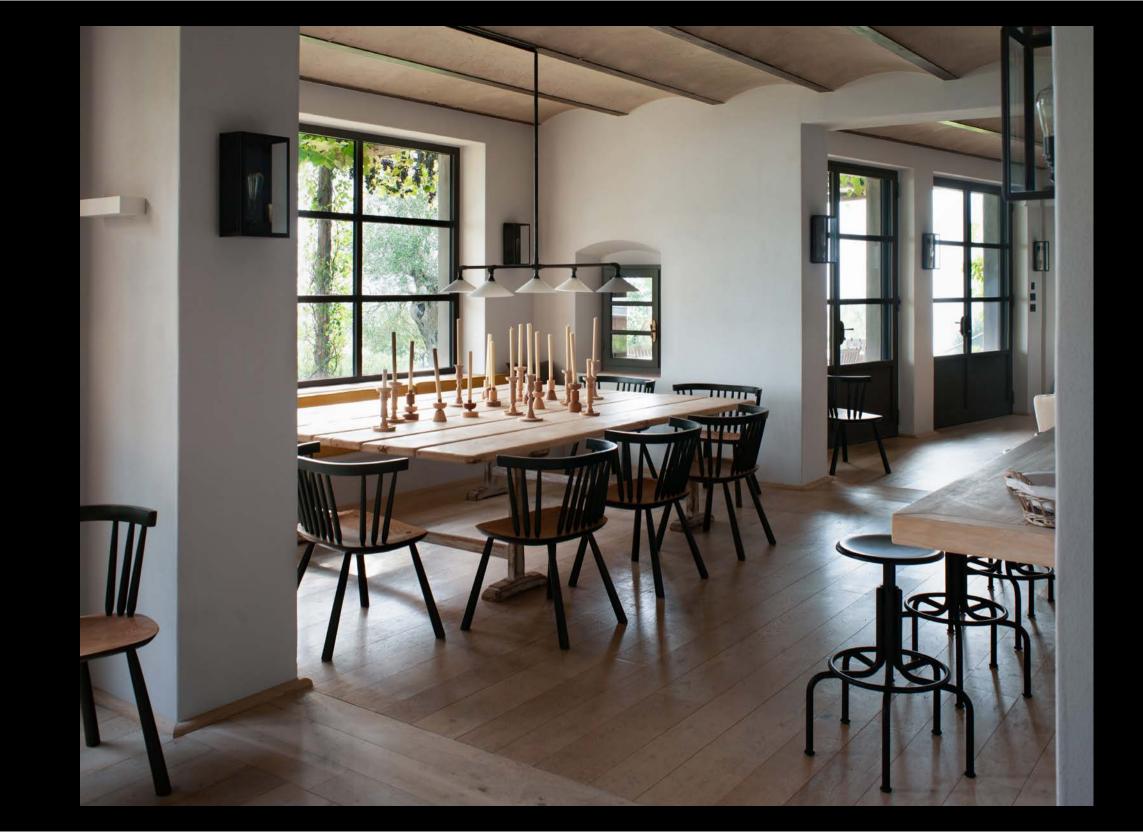

### **Ground Floor**

- Entrance Hallway
- Large Sitting Room with open fire, TV and doors onto the terrace
- Library / snug
- Huge Kitchen with wood-fired bread oven and magnificent views from every window
- Kitchen sitting area with large open fire
- Dining Area within the Kitchen seating up to eighteen people comfortably
- Cloak / Boot Room
- · Laundry Room with separate entrance

Hall fireplace

Large kitchen with bread oven

The dining table, breakfast bar and sitting area of the kitchen

The dining area

18m x 4.5m infinity swimming pool

Details

Library / Snug on the ground floor

Main sitting room on the ground floor, opening onto the terrace