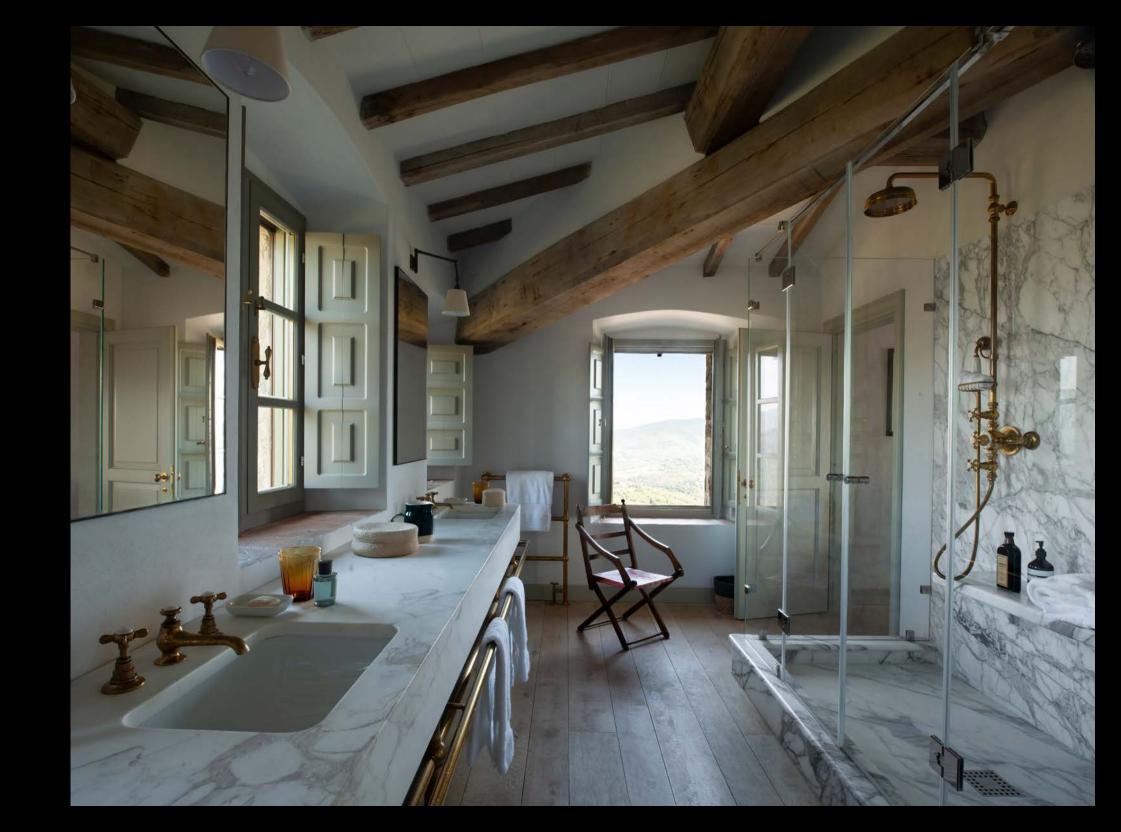

#### First Floor - North Side

- · Main Master Bedroom with freestanding bath, balcony and en-suite double Shower Room
- Private Sitting Room with open fire, TV and doors onto the garden
- Twin Bedroom
- Guest Bathroom

Looking into the hall from the kitchen and from the entrance door

Corridor to Master Suite (North Side), with access to the top terrace and garden

Master Sitting Room

Master Bedroom, North Side

Master Bathroom, North Side