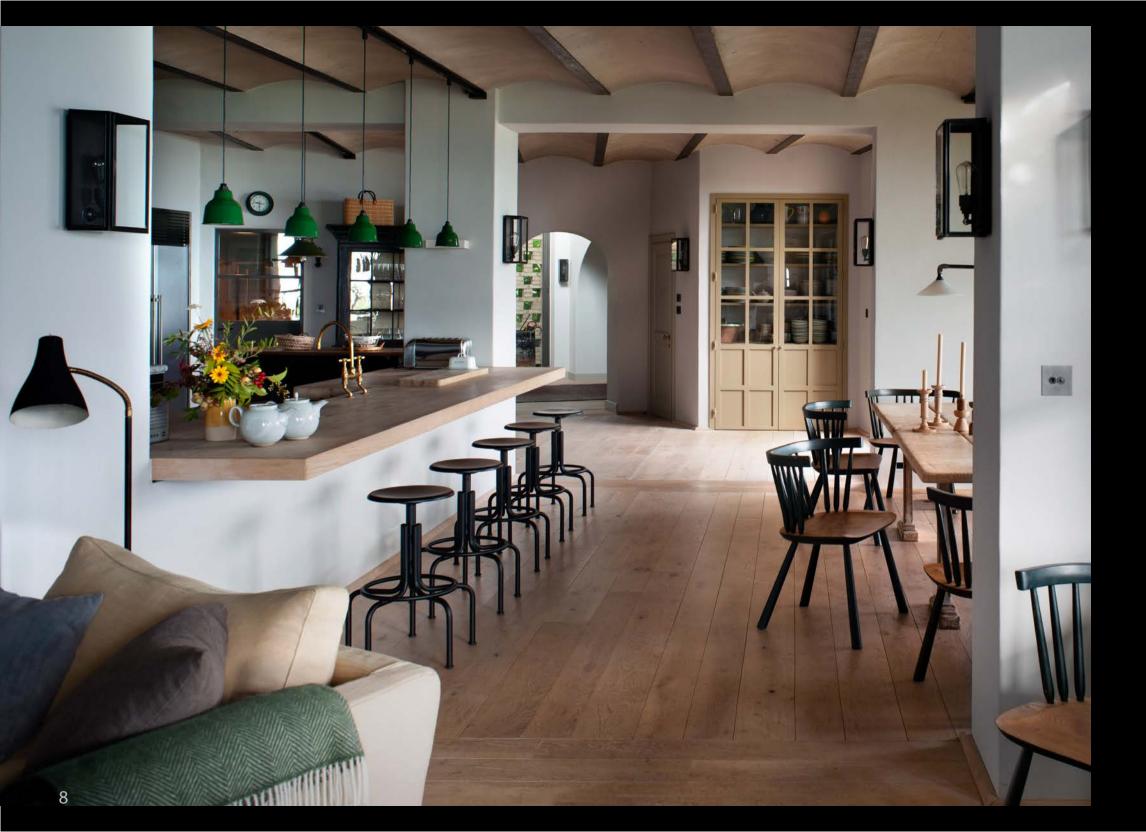

### **Ground Floor**

- Entrance Hallway
- Large Sitting Room with open fire, TV and doors onto the terrace
- Library / snug
- Huge Kitchen with wood-fired bread oven and magnificent views from every window
- Kitchen sitting area with large open fire
- Dining Area within the Kitchen seating up to eighteen people comfortably
- Cloak / Boot Room
- · Laundry Room with separate entrance

Hall fireplace

Large kitchen with bread oven

The dining table, breakfast bar and sitting area of the kitchen

The dining area

18m x 4.5m infinity swimming pool

Details

Library / Snug on the ground floor

Main sitting room on the ground floor, opening onto the terrace