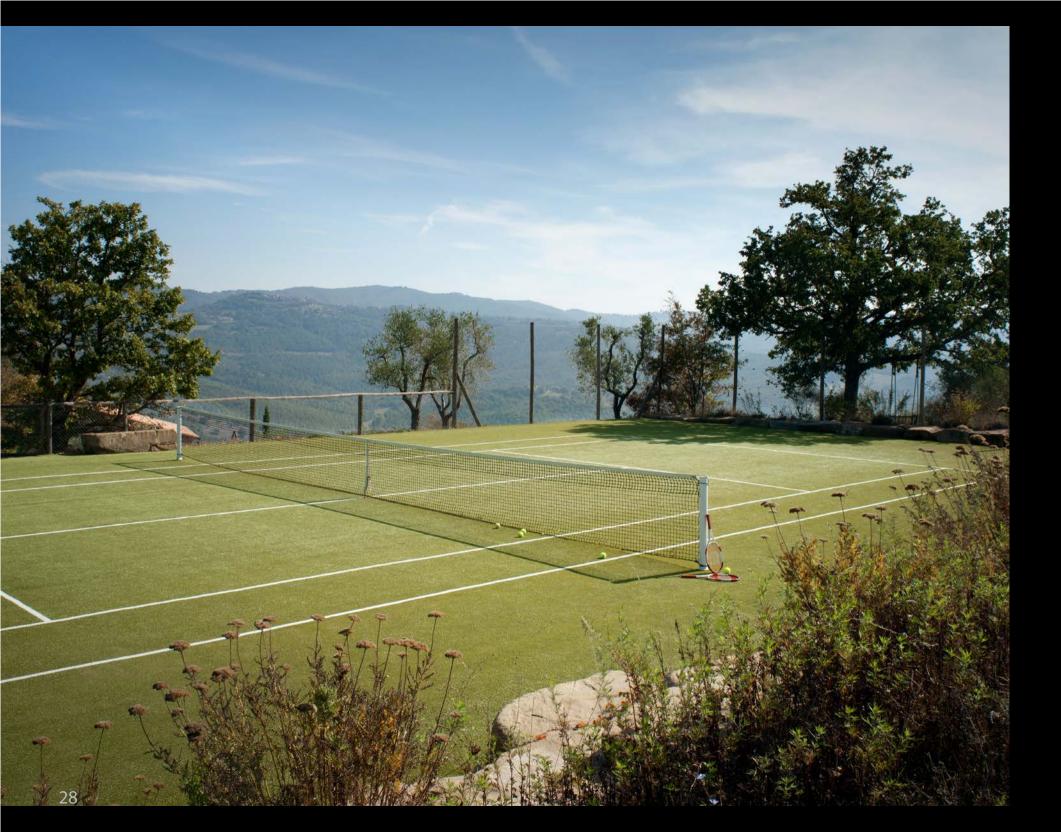

The gardens and grounds are beautifully landscaped and have a variety of terraces, dining areas, hammocks, a covered outdoor sitting room with fire place, a pool house and a separate covered rose loggia beside the generous swimming pool. As with the house itself, the many different areas of the garden give guests spaces in which to be alone, as well as spaces in which to come together. There is also an Astroturf tennis court in the upper garden.

#### Garden

- Heated Swimming Pool
- Pool changing room with W.C.
- Pool House with fridge and Sonos music system
- Covered rose loggia alongside the pool
- Outdoor covered Sitting Room with fireplace
- Vine covered shaded dining area
- Terrace with dining table outside sitting room
- Sunset drinks area
- Swing and two hammocks
- External Bread Oven / Barbecue on top terrace with seating and dining area
- Astroturf tennis court
- Table tennis table
- Carport for 5 cars
- Garden Store
- Automatic entry gates with intercom and illuminated driveway

Astroturf tennis court

Private spaces to read or reflect