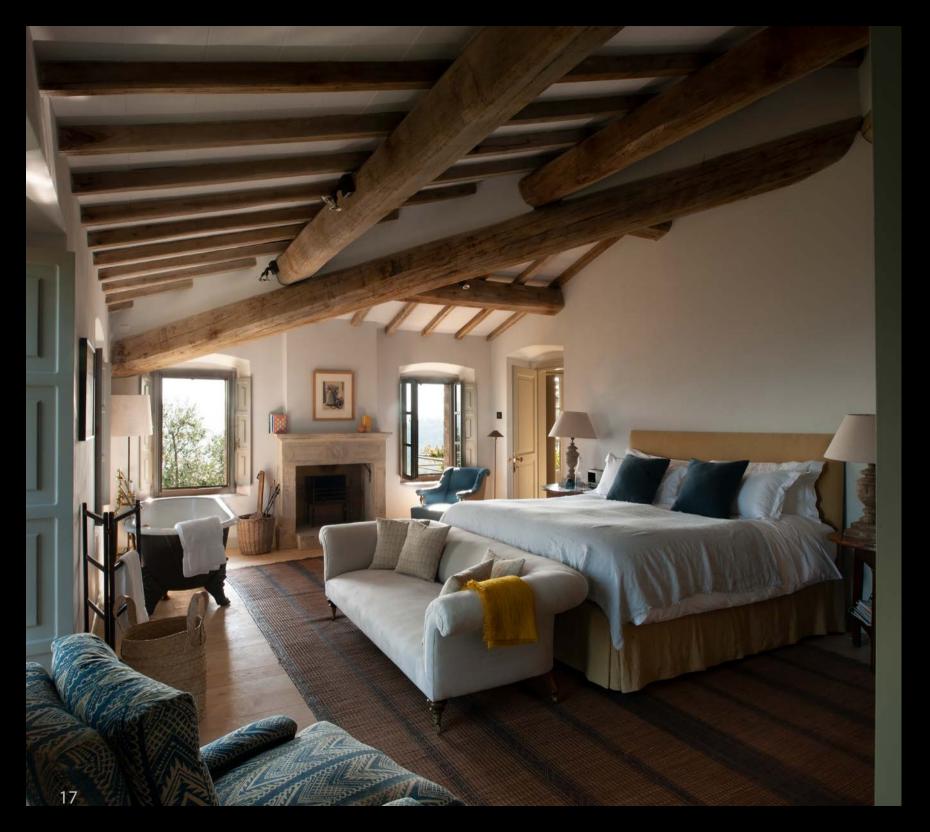

#### First Floor - North Side

- · Main Master Bedroom with freestanding bath, balcony and en-suite double Shower Room
- Private Sitting Room with open fire, TV and doors onto the garden
- Twin Bedroom
- Guest Bathroom

Looking into the hall from the kitchen and from the entrance door

Corridor to Master Suite (North Side), with access to the top terrace and garden

Master Sitting Room

Master Bedroom, North Side

Master Bathroom, North Side