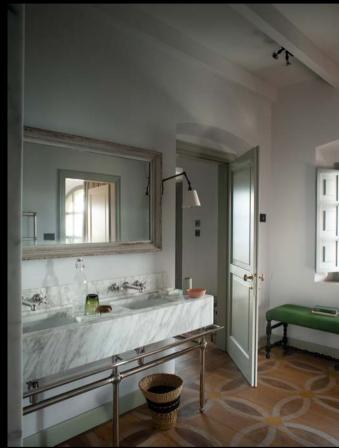

#### First Floor - North Side

- · Main Master Bedroom with freestanding bath, balcony and en-suite double Shower Room
- Private Sitting Room with open fire, TV and doors onto the garden
- Twin Bedroom
- Guest Bathroom

Looking into the hall from the kitchen and from the entrance door

Corridor to Master Suite (North Side), with access to the top terrace and garden

Master Sitting Room

Master Bedroom, North Side

Master Bathroom, North Side