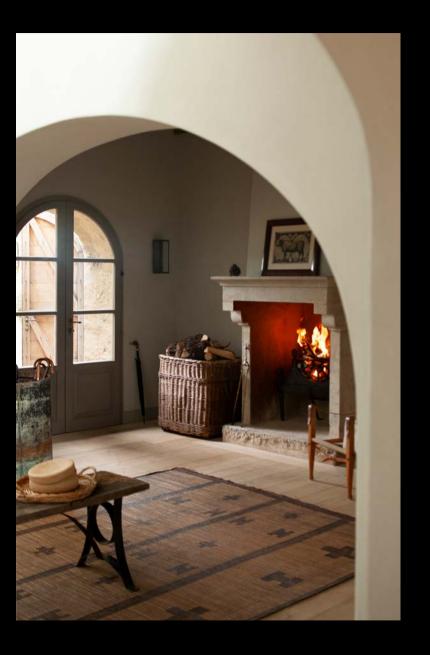

Hall fireplace

Large kitchen with bread oven

The dining table, breakfast bar and sitting area of the kitchen

The dining area

18m x 4.5m infinity swimming pool

Details

Library / Snug on the ground floor

Main sitting room on the ground floor, opening onto the terrace