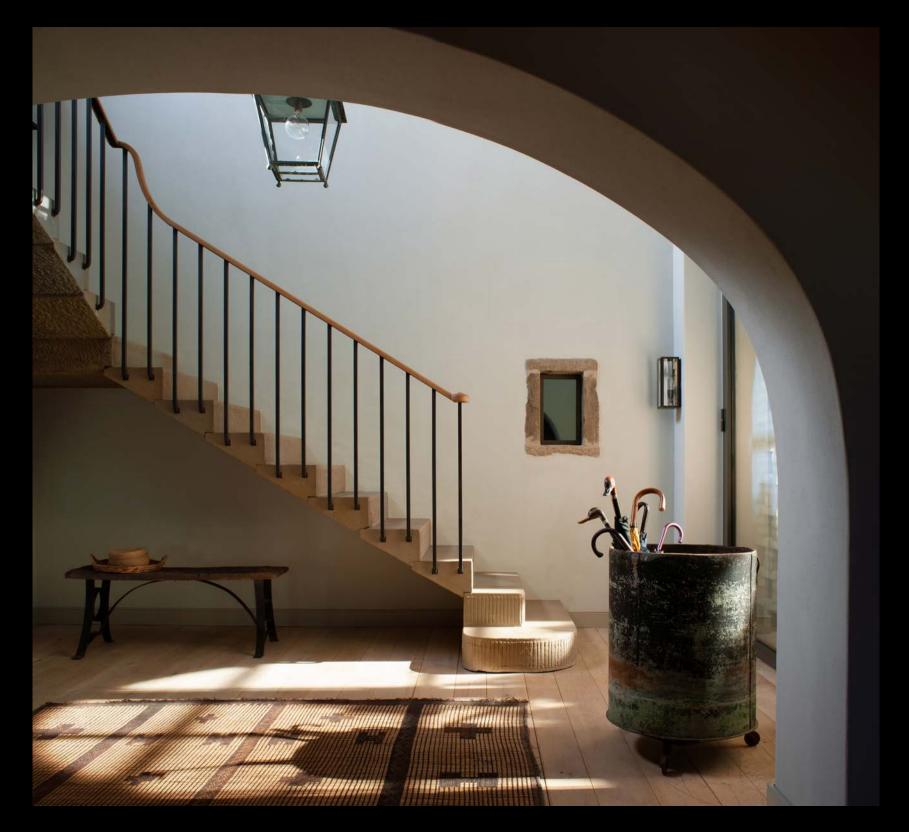

The light-filled entrance hall

Hall fireplace

Large kitchen with bread oven

The dining table, breakfast bar and sitting area of the kitchen

The dining area

18m x 4.5m infinity swimming pool

Details

Library / Snug on the ground floor

Main sitting room on the ground floor, opening onto the terrace