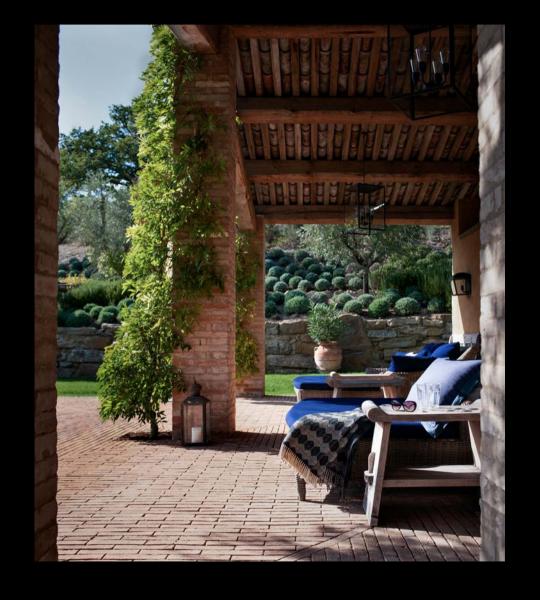

The gardens and grounds are beautifully landscaped and have a variety of terraces, dining areas, hammocks, a covered outdoor sitting room with fire place, a pool house and a separate covered rose loggia beside the generous swimming pool. As with the house itself, the many different areas of the garden give guests spaces in which to be alone, as well as spaces in which to come together. There is also an Astroturf tennis court in the upper garden.

#### Garden

- Heated Swimming Pool
- Pool changing room with W.C.
- Pool House with fridge and Sonos music system
- Covered rose loggia alongside the pool
- Outdoor covered Sitting Room with fireplace
- Vine covered shaded dining area
- Terrace with dining table outside sitting room
- Sunset drinks area
- Swing and two hammocks
- External Bread Oven / Barbecue on top terrace with seating and dining area
- Astroturf tennis court
- Table tennis table
- Carport for 5 cars
- Garden Store
- Automatic entry gates with intercom and illuminated driveway