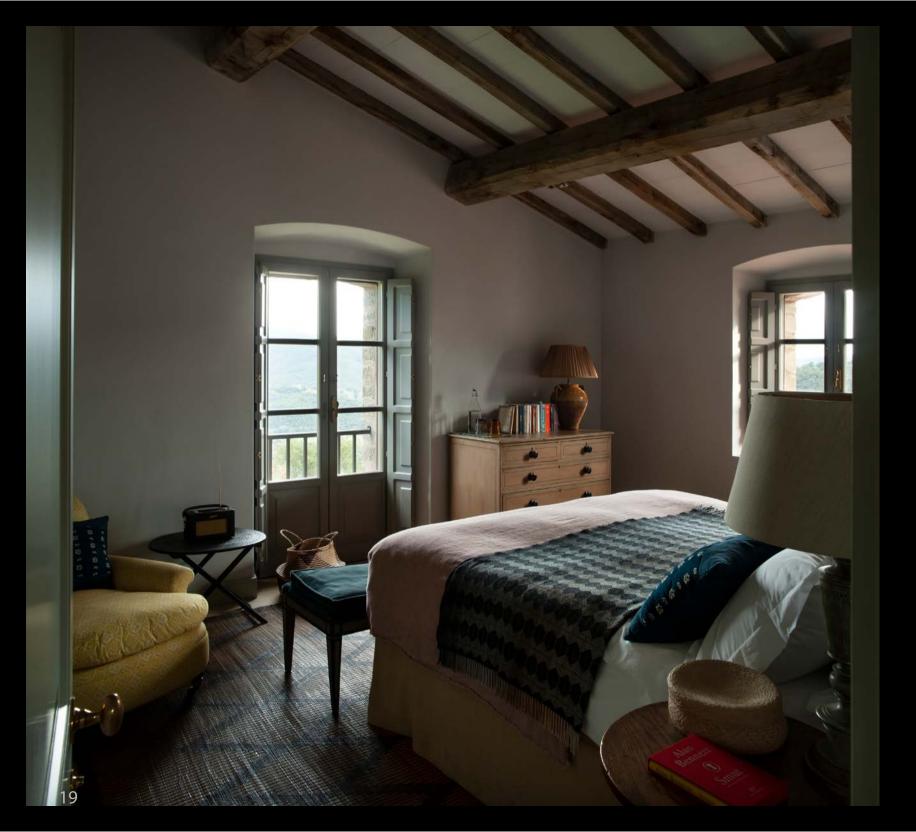

#### First Floor - North Side

- · Main Master Bedroom with freestanding bath, balcony and en-suite double Shower Room
- Private Sitting Room with open fire, TV and doors onto the garden
- Twin Bedroom
- Guest Bathroom

Looking into the hall from the kitchen and from the entrance door

Corridor to Master Suite (North Side), with access to the top terrace and garden

Master Sitting Room

Master Bedroom, North Side

Master Bathroom, North Side