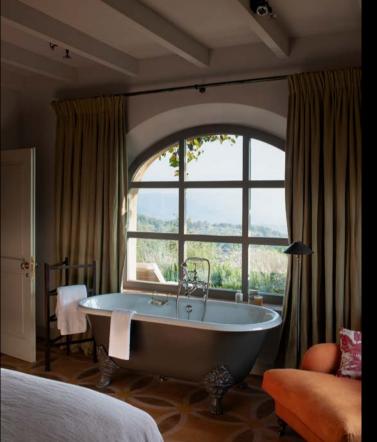

#### First Floor - North Side

- · Main Master Bedroom with freestanding bath, balcony and en-suite double Shower Room
- Private Sitting Room with open fire, TV and doors onto the garden
- Twin Bedroom
- Guest Bathroom

Looking into the hall from the kitchen and from the entrance door

Corridor to Master Suite (North Side), with access to the top terrace and garden

Master Sitting Room

Master Bedroom, North Side

Master Bathroom, North Side