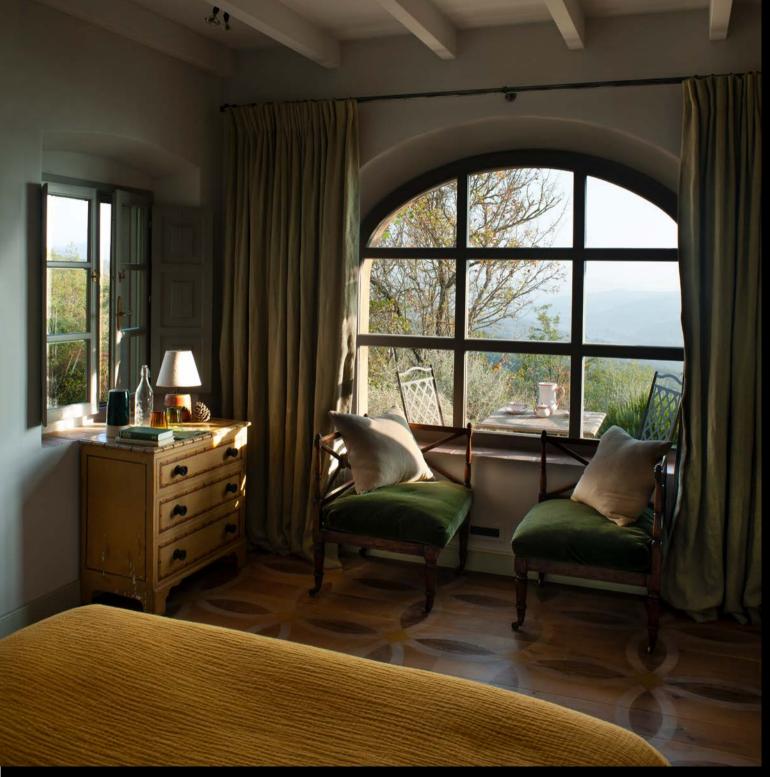

nks, and its en-suite bathroom sleeps four children of any age...



Shower room & double bedroom on the ground floor of the South Side







Looking into the hall from the kitchen and from the entrance door



Corridor to Master Suite (North Side), with access to the top terrace and garden

Master Sitting Room







Master Bedroom, North Side



Master Bathroom, North Side







Master Bedroom, first floor South Side Adjoining Child's Bedroom



Master Bathroom, first floor South Side





Outdoor Sitting Room with fireplace





Rose loggia alongside the pool

Pool House with fridge, Sonos and W.C. at head of the pool





18m x 4.5m infinity swimming pool



Garden House entrance



Garden House details Mini kitchen and sitting area









Garden House Master Bedroom with bathtub







Garden House double / twin bedroom with en-suite shower room





Astroturf tennis court







Private spaces to read or reflect





# CASTELLO DI RESCHIO

ESTATE

TABACCAIA DI RESCHIO - 06060 LISCIANO NICCONE - PERUGIA - ITALIA TEL: +39 075 844 362 FAX: +39 075 844 363 info@reschio.com / www.reschio.com