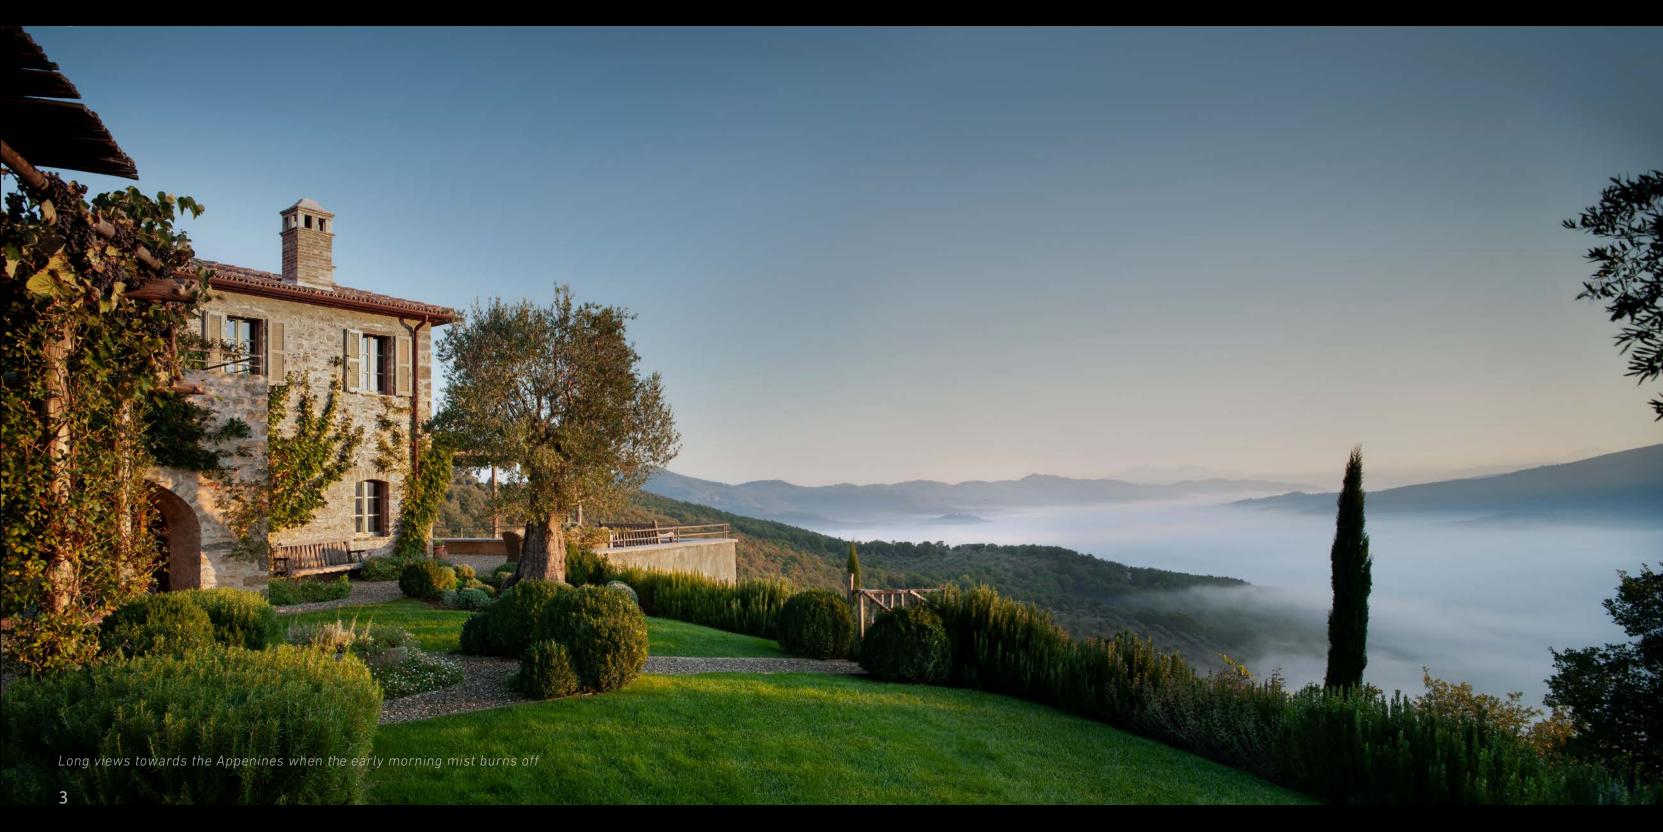

zones - the North Side, South Side and Garden House - Bell'Aria offers its guests real individual privacy, even at full occupancy. It is an oasis of calm and tranquility perched up on its hill, but also a great place for a gathering of friends, family and children.

The gardens and grounds are beautifully landscaped and have a variety of terraces, dining areas, hammocks, a covered outdoor sitting room with fire place, a pool house and a separate covered rose loggia beside the generous swimming pool. As with the house itself, the many different areas of the garden give guests spaces in which to be alone, as well as spaces in which to come together. There is also an Astroturf tennis court in the upper garden.

Front Cover - Early morning at Bell'Aria

Bell'Aria perched on top of its hill





## The Main House

### **Ground Floor**

- Entrance Hallway
- Large Sitting Room with open fire, TV and doors onto the terrace
- Library / snug
- Huge Kitchen with wood-fired bread oven and magnificent views from every window
- Kitchen sitting area with large open fire
- Dining Area within the Kitchen seating up to eighteen people comfortably
- Cloak / Boot Room
- · Laundry Room with separate entrance

#### First Floor - North Side

- · Main Master Bedroom with freestanding bath, balcony and en-suite double Shower Room
- Private Sitting Room with open fire, TV and doors onto the garden
- Twin Bedroom
- Guest Bathroom

#### First Floor - South Side

- Master Suite comprising bedroom with juliet balcony, dressing area and bathroom
- Adjoining Child's Bedroom
- Large walk-in wardrobe

## Gr