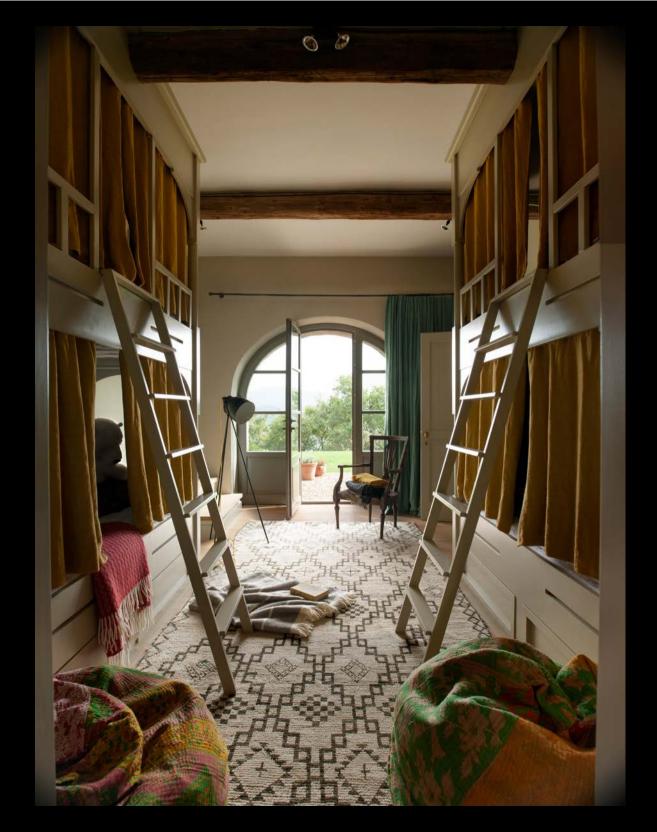

## Ground Floor - South Side

- Double Bedroom with en-suite Shower Room, walk-in wardrobe and doors onto the garden
- Double Bunk Bedroom with en-suite Bathroom

The bunk bedroom with its full size single beds, its curtained sleeper-style bunks, and its en-suite bathroom sleeps four children of any age...

Shower room & double bedroom on the ground floor of the South Side