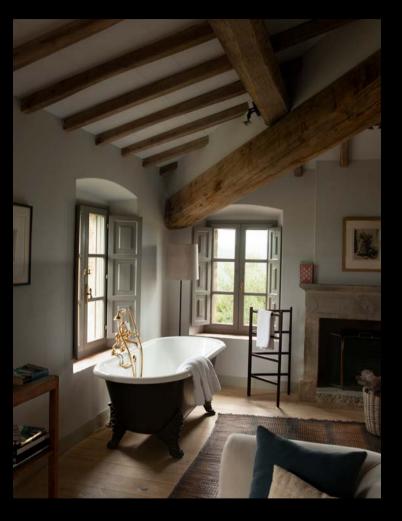

#### First Floor - North Side

- · Main Master Bedroom with freestanding bath, balcony and en-suite double Shower Room
- Private Sitting Room with open fire, TV and doors onto the garden
- Twin Bedroom
- Guest Bathroom

Looking into the hall from the kitchen and from the entrance door

Corridor to Master Suite (North Side), with access to the top terrace and garden

Master Sitting Room

Master Bedroom, North Side

Master Bathroom, North Side