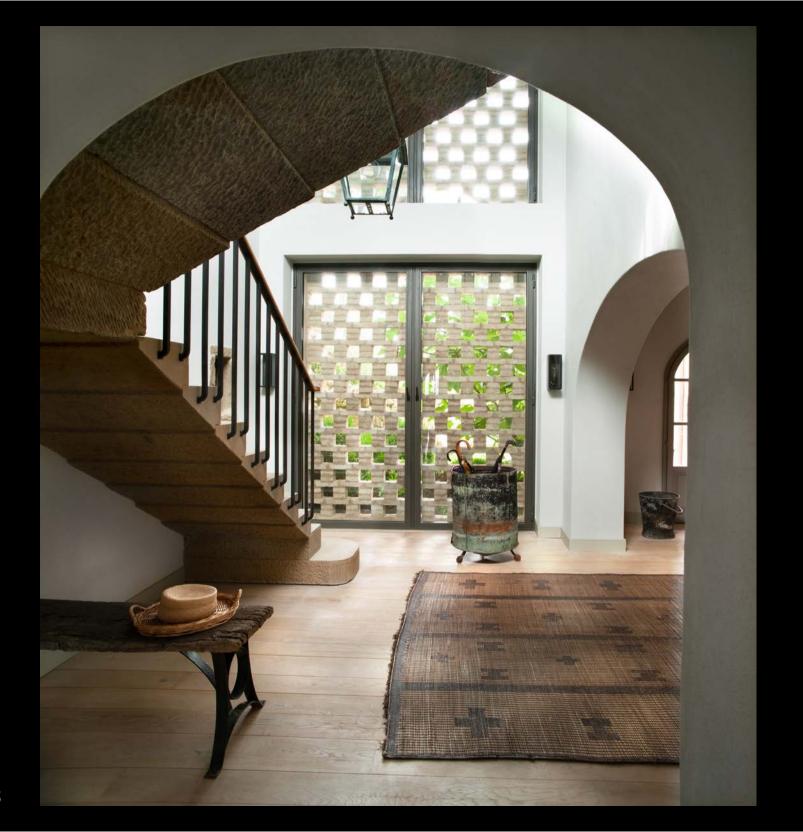

The light-filled entrance hall

Looking into the hall from the kitchen and from the entrance door

Corridor to Master Suite (North Side), with access to the top terrace and garden

Master Sitting Room

Master Bedroom, North Side

Master Bathroom, North Side