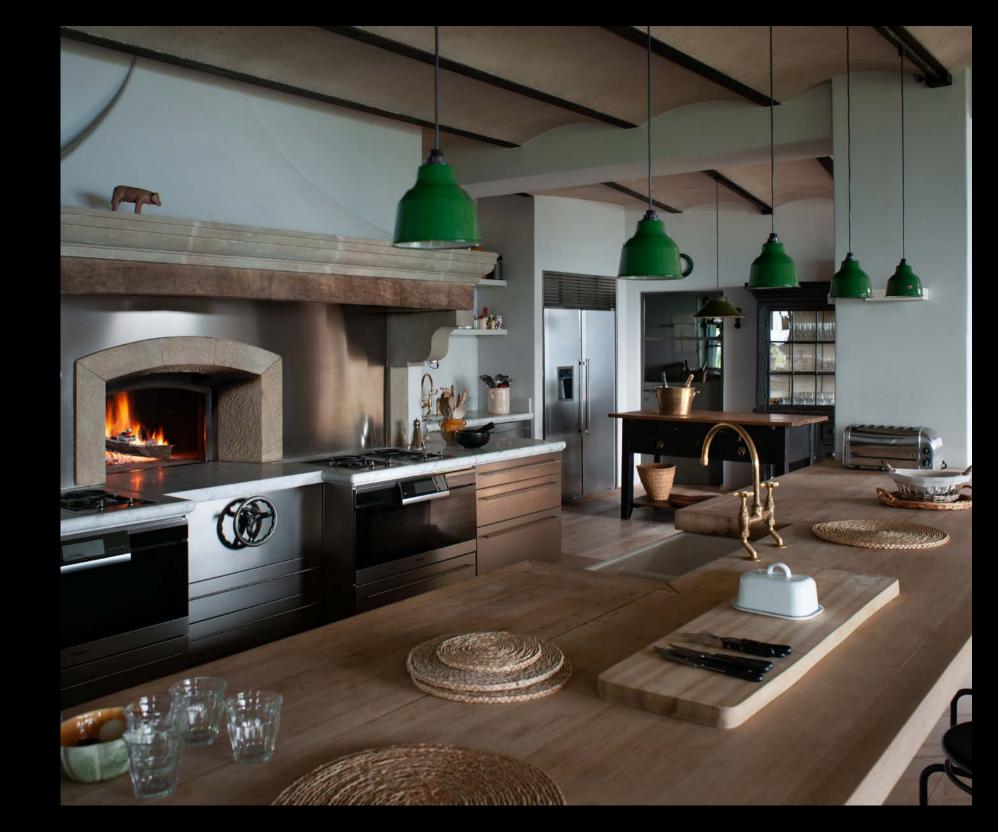

### **Ground Floor**

- Entrance Hallway
- Large Sitting Room with open fire, TV and doors onto the terrace
- Library / snug
- Huge Kitchen with wood-fired bread oven and magnificent views from every window
- Kitchen sitting area with large open fire
- Dining Area within the Kitchen seating up to eighteen people comfortably
- Cloak / Boot Room
- · Laundry Room with separate entrance

Hall fireplace

Large kitchen with bread oven

The dining table, breakfast bar and sitting area of the kitchen

The dining area

18m x 4.5m infinity swimming pool

Details

Library / Snug on the ground floor

Main sitting room on the ground floor, opening onto the terrace