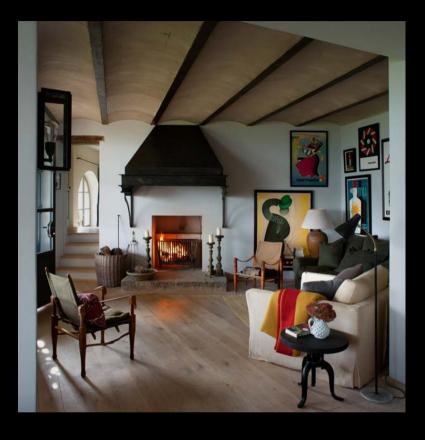

### **Ground Floor**

- Entrance Hallway
- Large Sitting Room with open fire, TV and doors onto the terrace
- Library / snug
- Huge Kitchen with wood-fired bread oven and magnificent views from every window
- Kitchen sitting area with large open fire
- Dining Area within the Kitchen seating up to eighteen people comfortably
- Cloak / Boot Room
- · Laundry Room with separate entrance

Hall fireplace

Large kitchen with bread oven

The dining table, breakfast bar and sitting area of the kitchen

The dining area

18m x 4.5m infinity swimming pool

Details

Library / Snug on the ground floor

Main sitting room on the ground floor, opening onto the terrace