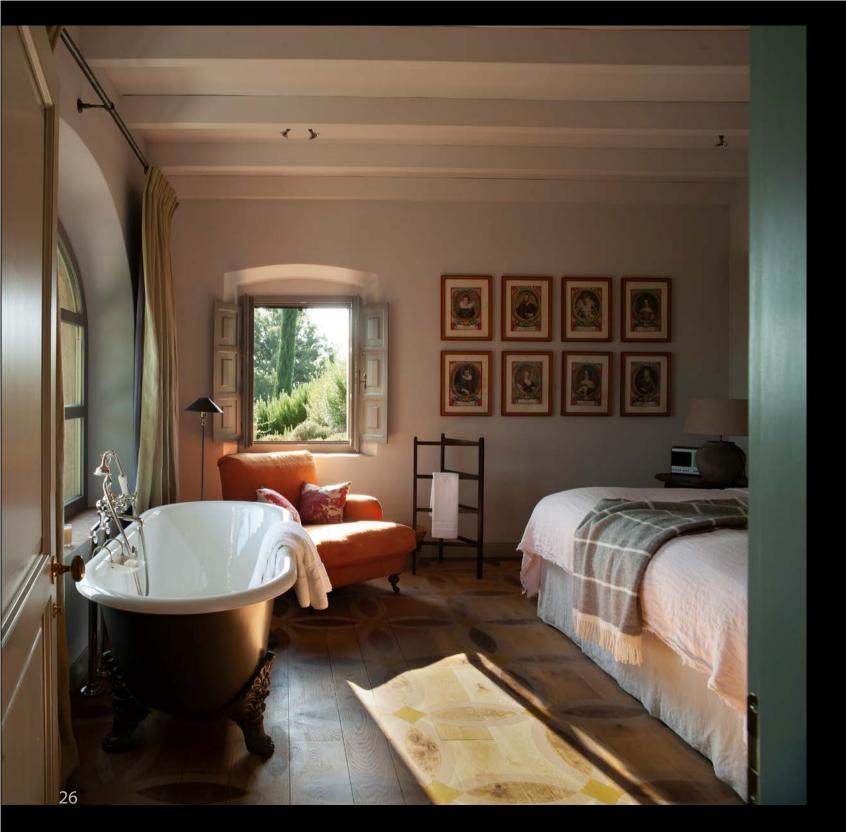

#### First Floor - North Side

- · Main Master Bedroom with freestanding bath, balcony and en-suite double Shower Room
- Private Sitting Room with open fire, TV and doors onto the garden
- Twin Bedroom
- Guest Bathroom

Looking into the hall from the kitchen and from the entrance door

Corridor to Master Suite (North Side), with access to the top terrace and garden

Master Sitting Room

Master Bedroom, North Side

Master Bathroom, North Side