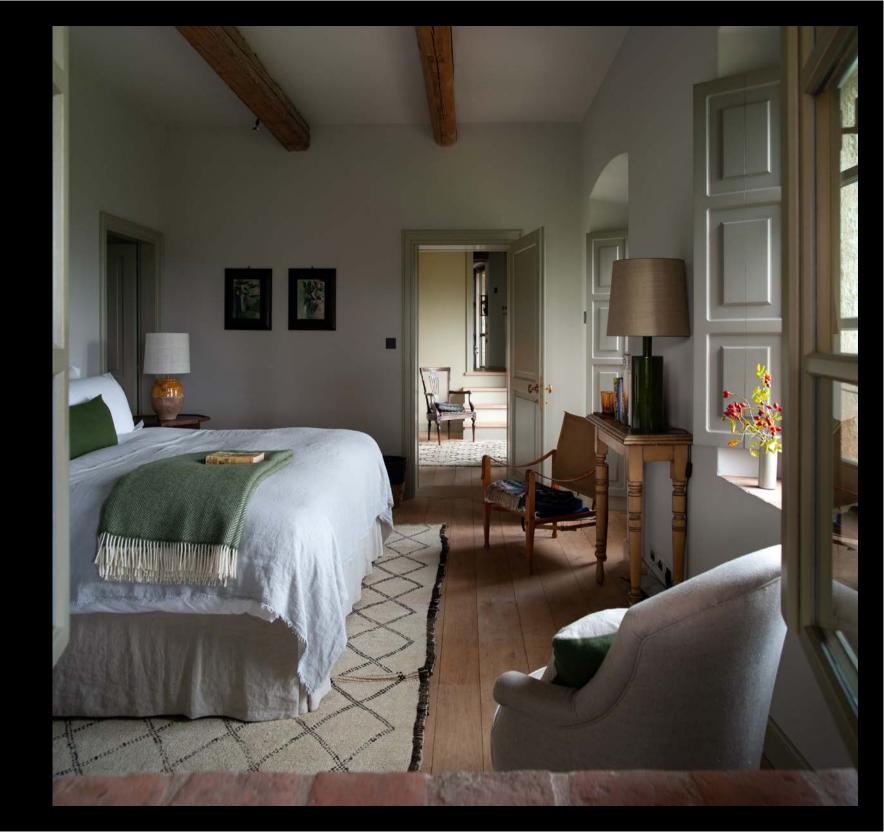

#### First Floor - North Side

- · Main Master Bedroom with freestanding bath, balcony and en-suite double Shower Room
- Private Sitting Room with open fire, TV and doors onto the garden
- Twin Bedroom
- Guest Bathroom

#### First Floor - South Side

- Master Suite comprising bedroom with juliet balcony, dressing area and bathroom
- Adjoining Child's Bedroom
- Large walk-in wardrobe

Looking into the hall from the kitchen and from the entrance door

Corridor to Master Suite (North Side), with access to the top terrace and garden

Master Sitting Room

Master Bedroom, North Side

Master Bathroom, North Side

Master Bedroom, first floor South Side Adjoining Child's Bedroom

Master Bathroom, first floor South Side

Outdoor Sitting Room with fireplace

Rose loggia alongside the pool

Pool House with fridge, Sonos and W.C. at head of the pool