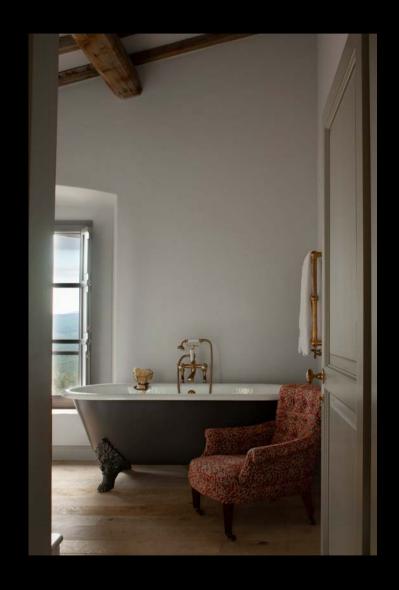

#### First Floor - North Side

- · Main Master Bedroom with freestanding bath, balcony and en-suite double Shower Room
- Private Sitting Room with open fire, TV and doors onto the garden
- Twin Bedroom
- Guest Bathroom

Looking into the hall from the kitchen and from the entrance door

Corridor to Master Suite (North Side), with access to the top terrace and garden

Master Sitting Room

Master Bedroom, North Side

Master Bathroom, North Side