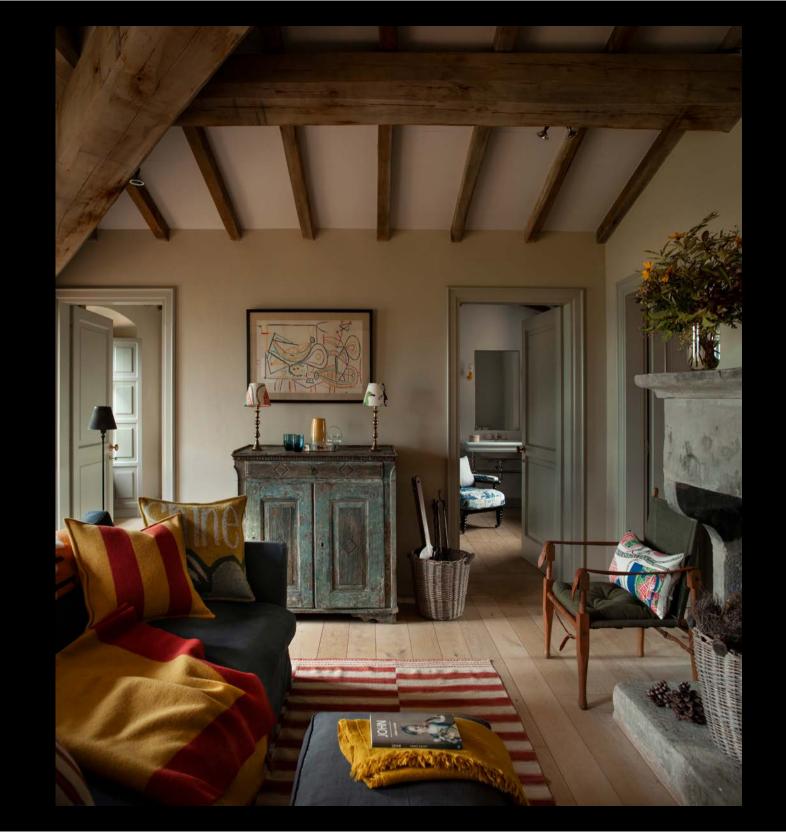

#### First Floor - North Side

- · Main Master Bedroom with freestanding bath, balcony and en-suite double Shower Room
- Private Sitting Room with open fire, TV and doors onto the garden
- Twin Bedroom
- Guest Bathroom

Hall fireplace

Large kitchen with bread oven

The dining table, breakfast bar and sitting area of the kitchen

The dining area

18m x 4.5m infinity swimming pool

Details

Library / Snug on the ground floor

Main sitting room on the ground floor, opening onto the terrace