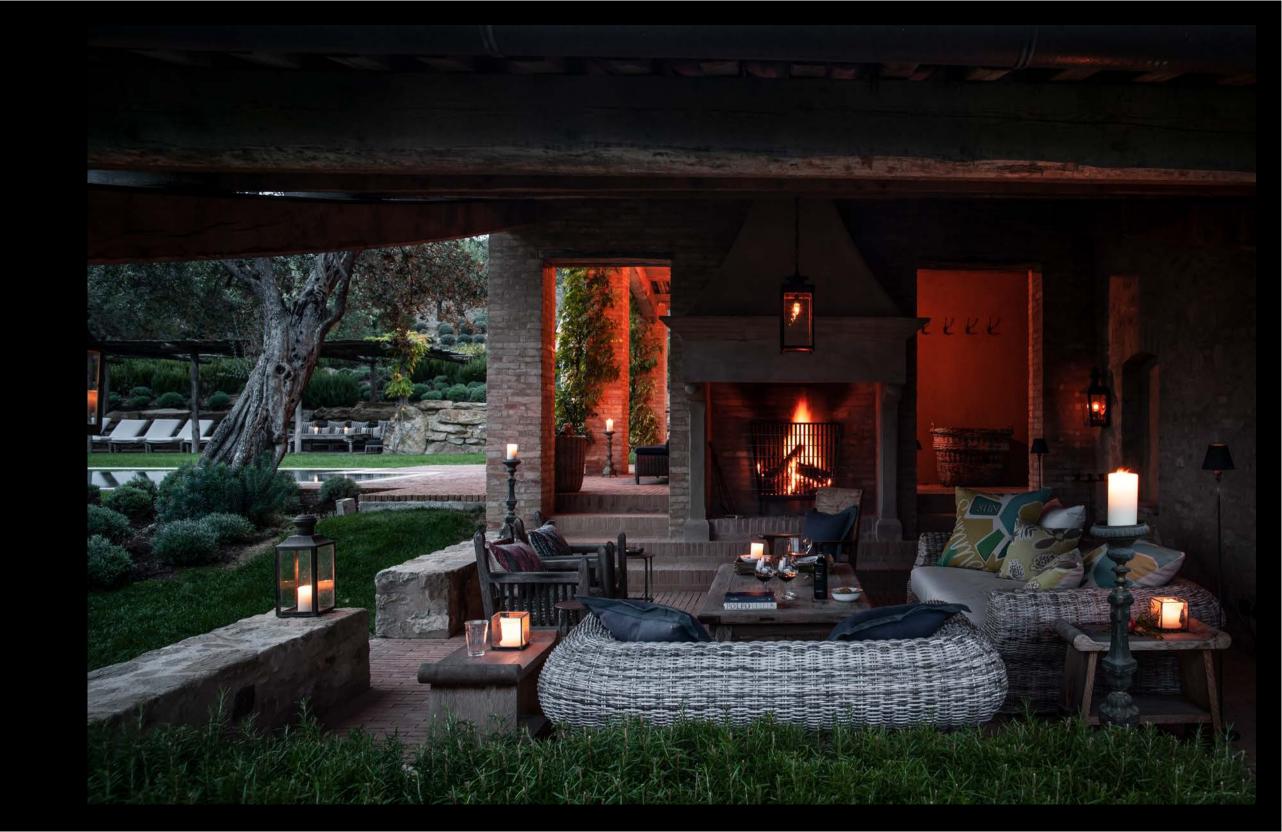

The gardens and grounds are beautifully landscaped and have a variety of terraces, dining areas, hammocks, a covered outdoor sitting room with fire place, a pool house and a separate covered rose loggia beside the generous swimming pool. As with the house itself, the many different areas of the garden give guests spaces in which to be alone, as well as spaces in which to come together. There is also an Astroturf tennis court in the upper garden.

#### Garden

- Heated Swimming Pool
- Pool changing room with W.C.
- Pool House with fridge and Sonos music system
- Covered rose loggia alongside the pool
- Outdoor covered Sitting Room with fireplace
- Vine covered shaded dining area
- Terrace with dining table outside sitting room
- Sunset drinks area
- Swing and two hammocks
- External Bread Oven / Barbecue on top terrace with seating and dining area
- Astroturf tennis court
- Table tennis table
- Carport for 5 cars
- Garden Store
- Automatic entry gates with intercom and illuminated driveway

Master Bedroom, first floor South Side Adjoining Child's Bedroom

Master Bathroom, first floor South Side

Outdoor Sitting Room with fireplace

Rose loggia alongside the pool

Pool House with fridge, Sonos and W.C. at head of the pool