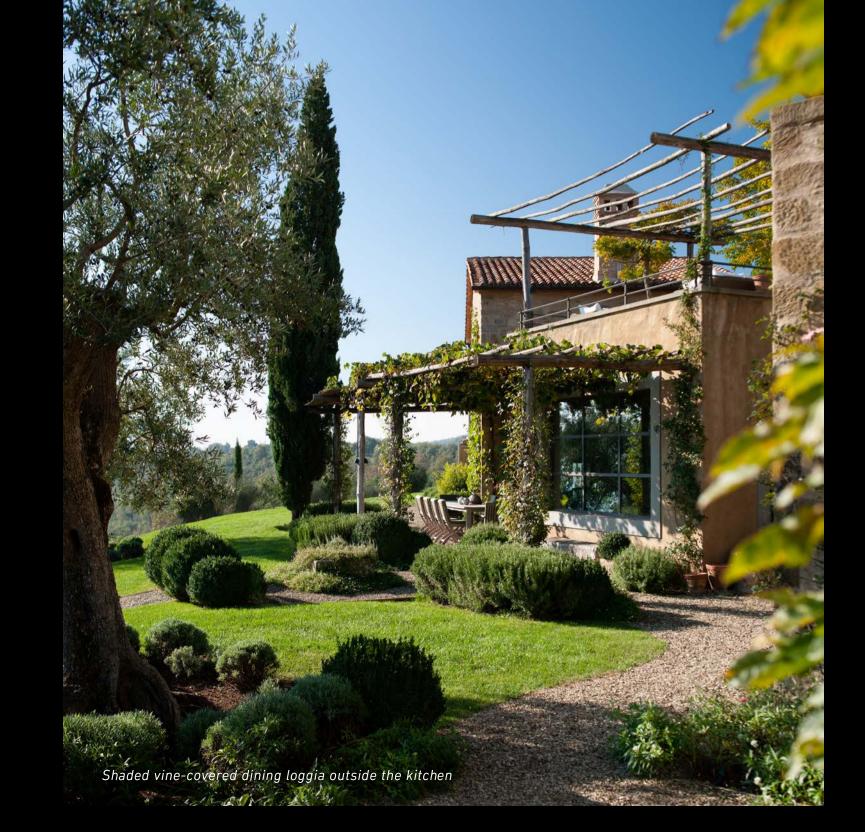

The gardens and grounds are beautifully landscaped and have a variety of terraces, dining areas, hammocks, a covered outdoor sitting room with fire place, a pool house and a separate covered rose loggia beside the generous swimming pool. As with the house itself, the many different areas of the garden give guests spaces in which to be alone, as well as spaces in which to come together. There is also an Astroturf tennis court in the upper garden.