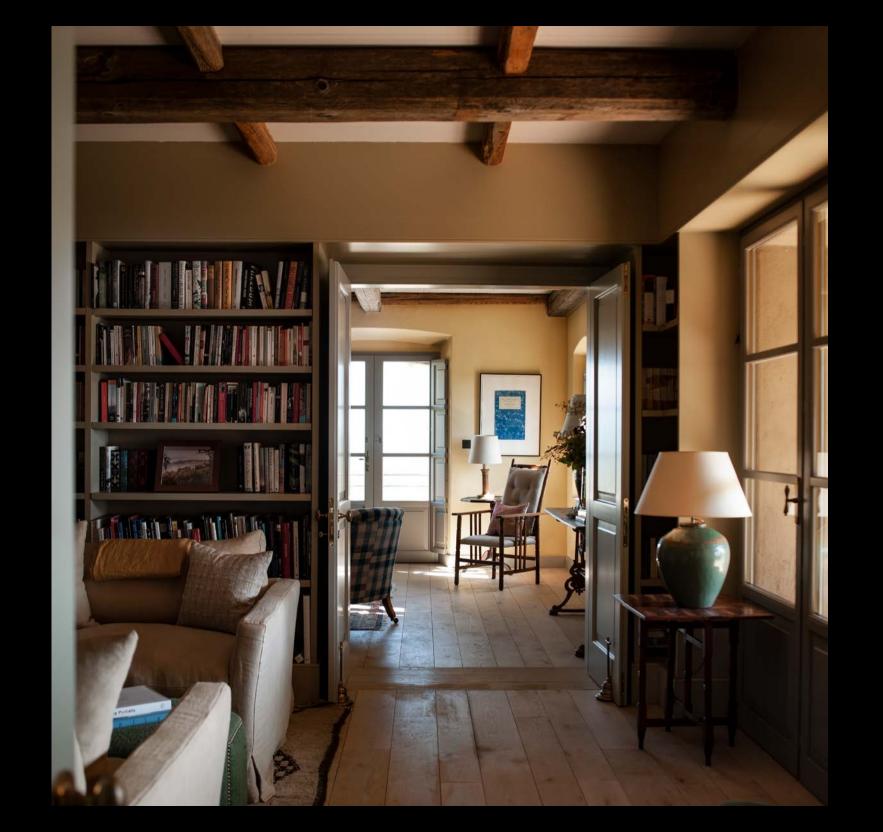

Hall fireplace

Large kitchen with bread oven

The dining table, breakfast bar and sitting area of the kitchen

The dining area

18m x 4.5m infinity swimming pool

Details

Library / Snug on the ground floor

Main sitting room on the ground floor, opening onto the terrace

Astroturf tennis court

Private spaces to read or reflect