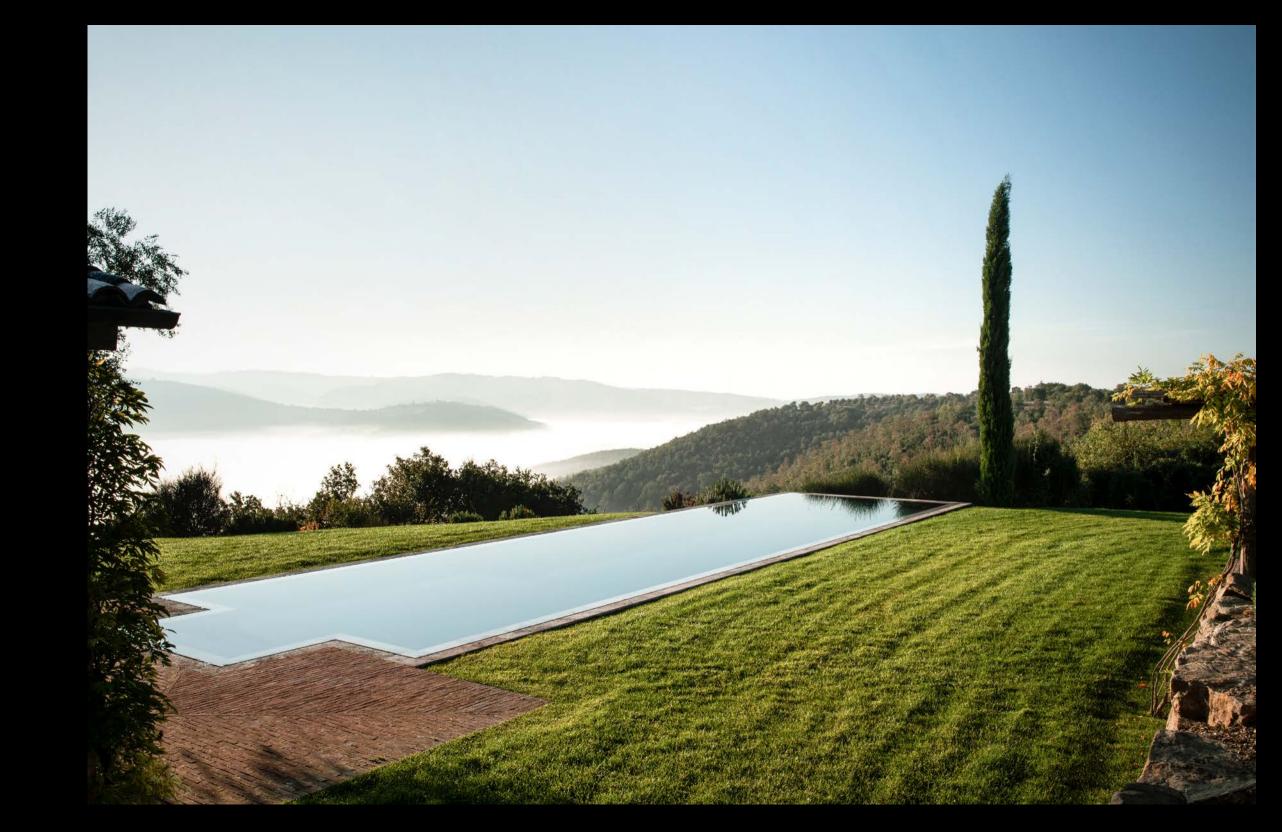

#### Garden

- Heated Swimming Pool
- Pool changing room with W.C.
- Pool House with fridge and Sonos music system
- Covered rose loggia alongside the pool
- Outdoor covered Sitting Room with fireplace
- Vine covered shaded dining area
- Terrace with dining table outside sitting room
- Sunset drinks area
- Swing and two hammocks
- External Bread Oven / Barbecue on top terrace with seating and dining area
- Astroturf tennis court
- Table tennis table
- Carport for 5 cars
- Garden Store
- Automatic entry gates with intercom and illuminated driveway

# **General Information**

- 750 square metres living space
- Approximately 1.35 hectares of land
- 500 metres above sea level
- Air conditioning throughout all bedrooms
- Large irrigated lawn areas and flower beds
- 18m x 4.5m infinity swimming pool with pool heating and underwater automatic cover
- Internet TV connection
- Category 5e cabling throughout the property for computer/networking needs
- High speed wifi throughout the house as well as the outdoor seating areas
- Alarm system connected to security services
- UV filter and water softening system
- Under-floor heating on all floors
- Heated towel rails in all seven bathrooms on separate circuits, also functioning in summer
- Outdoor high pressure fire hose protection system