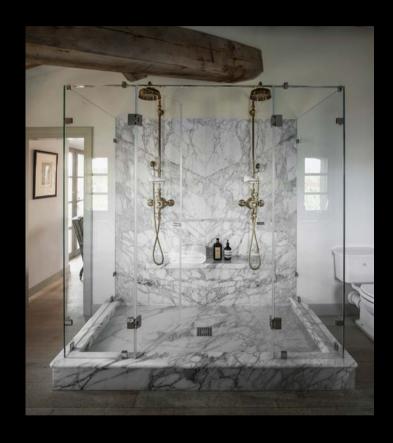

#### First Floor - North Side

- · Main Master Bedroom with freestanding bath, balcony and en-suite double Shower Room
- Private Sitting Room with open fire, TV and doors onto the garden
- Twin Bedroom
- Guest Bathroom

Looking into the hall from the kitchen and from the entrance door

Corridor to Master Suite (North Side), with access to the top terrace and garden

Master Sitting Room

Master Bedroom, North Side

Master Bathroom, North Side