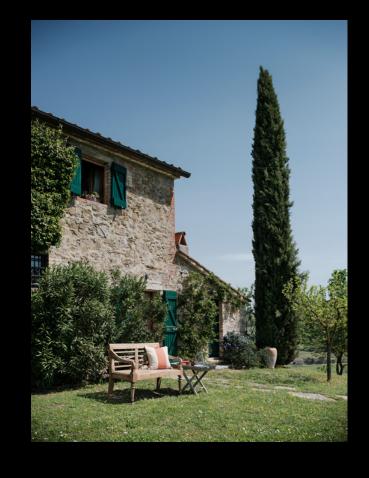

# Grugliano

This spacious property stands on the top of its own hill, with wonderful 360° views and accessed by a cypress driveway.

Grugliano consists of three buildings: a Main House, a Gate House and a Pool House. It was restored some years ago to the highest standard of renovation and design at the time and has been impeccably maintained.

## Garden

- Heated 12 m x 6 m Swimming Pool
- Covered Pool loggia with bread oven and barbeque grill
- Shady dining area
- Breakfast table outside the kitchen
- Garage and parking for 3 cars
- Garden Store
- Entry gates and illuminated driveway