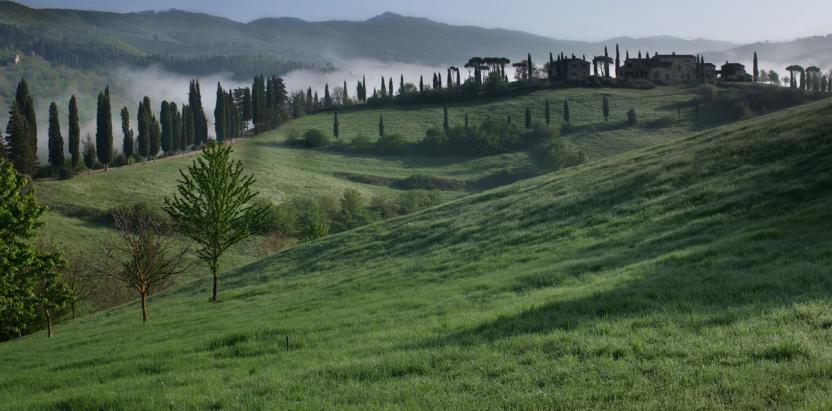

# Grugliano

This spacious property stands on the top of its own hill, with wonderful 360° views and accessed by a cypress driveway.

Grugliano consists of three buildings: a Main House, a Gate House and a Pool House. It was restored some years ago to the highest standard of renovation and design at the time and has been impeccably maintained.

The property has a generous layout, with a total of 7 bedrooms and extensive surrounding garden and grounds. There is a covered outdoor dining loggia with a bread oven and grill barbeque located overlooking the heated swimming pool.

A view from every aspect