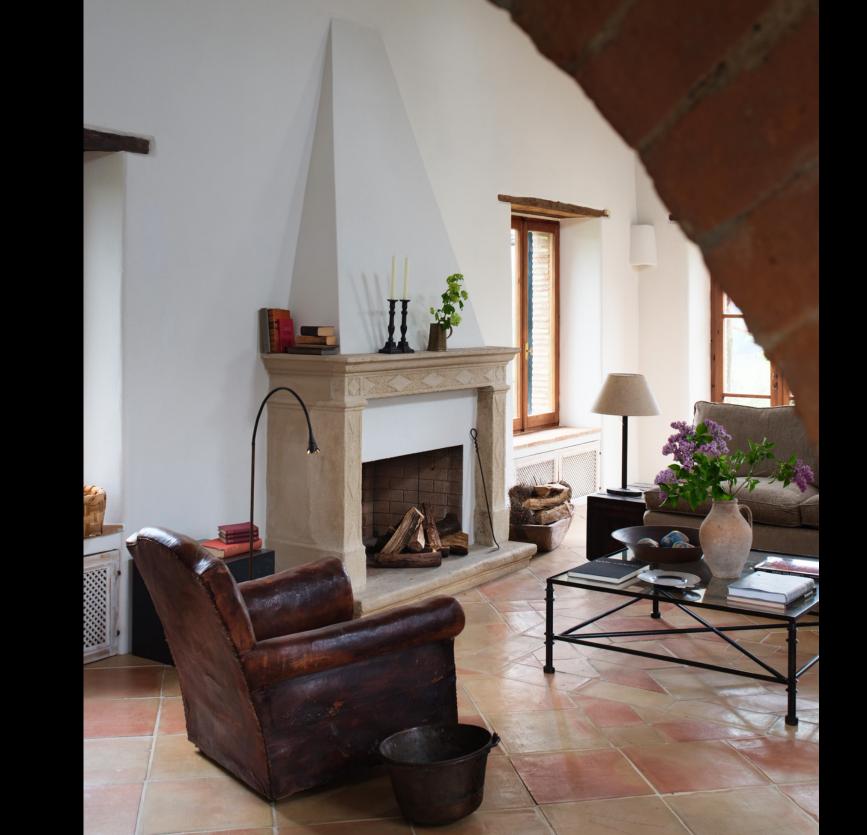

The covered dining Loggia with barbeque grill and bread oven

Light filled Dining Room and fireplace detail

Ground floor Bedroom and detail

Ground floor Bathroom and detail

Spacious Kitchen with breakfast table

The Snug

Double height Sitting room with access to garden

Sitting room details

Master Bedroom

Bathroom on the first floor has Bathtub and also walk-in Shower

Second floor Loggia off the Tv room

Gate house Kitchen-Dining room