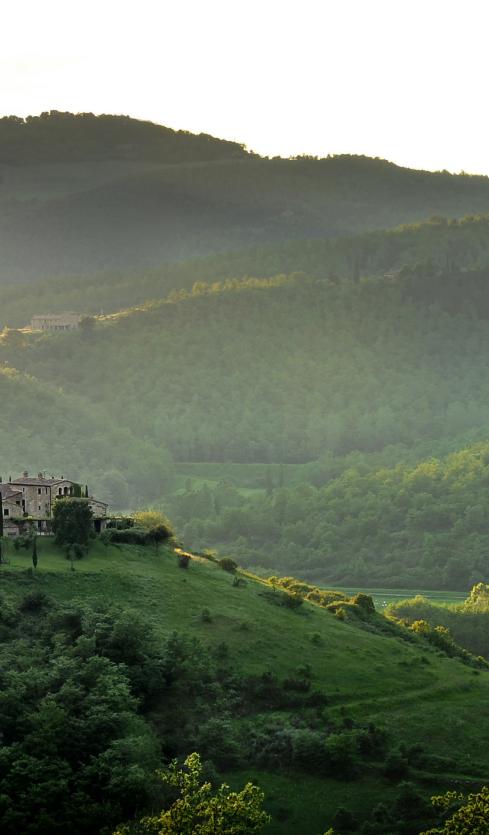

# The Castello di Reschio Estate

Castello di Reschio is a very private estate and nature reserve of some 2,700 acres on the borders of Umbria and Tuscany. Scattered widely apart amongst the olive groves, vineyards and extensive Mediterranean oak and chestnut woods are 50 farmhouses, of which almost half have been restored to date creating exquisite private homes designed to the highest international standards. Integral to Reschio is a unique combination of world class service and a high level of privacy and security.

# Grugliano

This spacious property stands on the top of its own hill, with wonderful 360° views and accessed by a cypress driveway.

Grugliano consists of three buildings: a Main House, a Gate House and a Pool House. It was restored some years ago to the highest standard of renovation and design at the time and has been impeccably maintained.