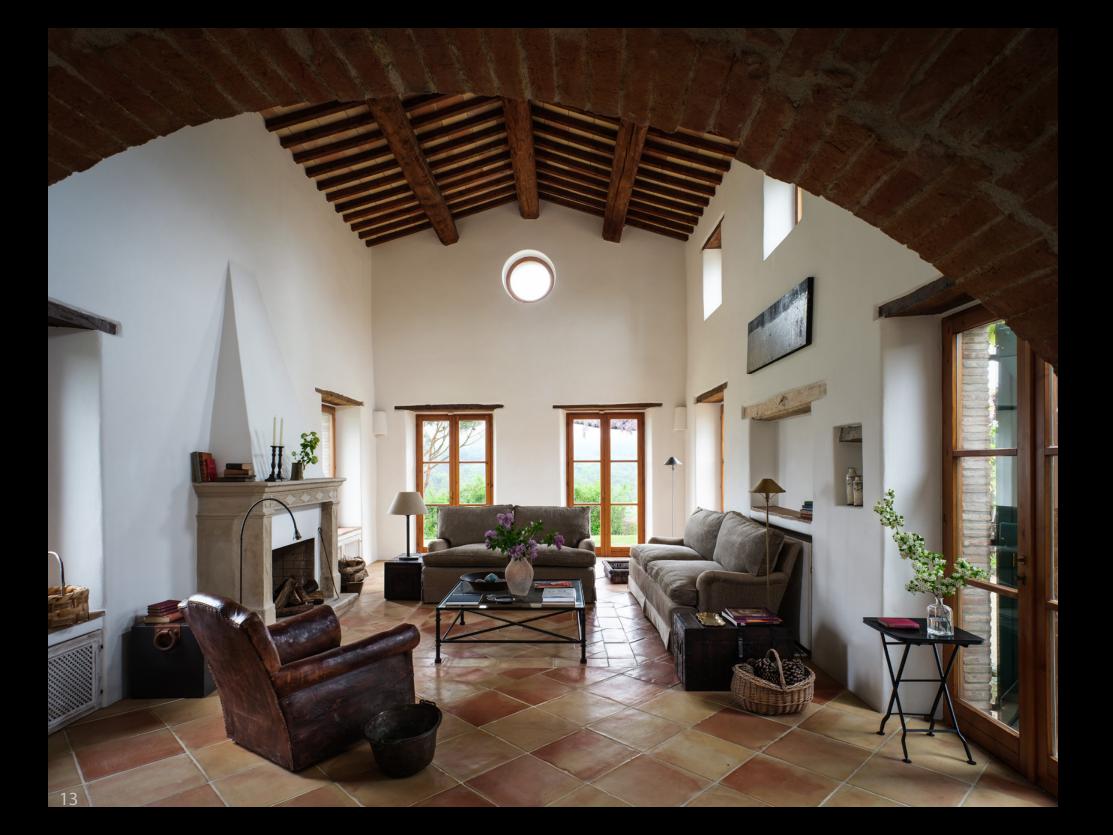

• Large double height Living Room with Fireplace and exit to terraces and garden

The Snug

Double height Sitting room with access to garden

Sitting room details

Master Bedroom

Bathroom on the first floor has Bathtub and also walk-in Shower

Second floor Loggia off the Tv room

Gate house Kitchen-Dining room