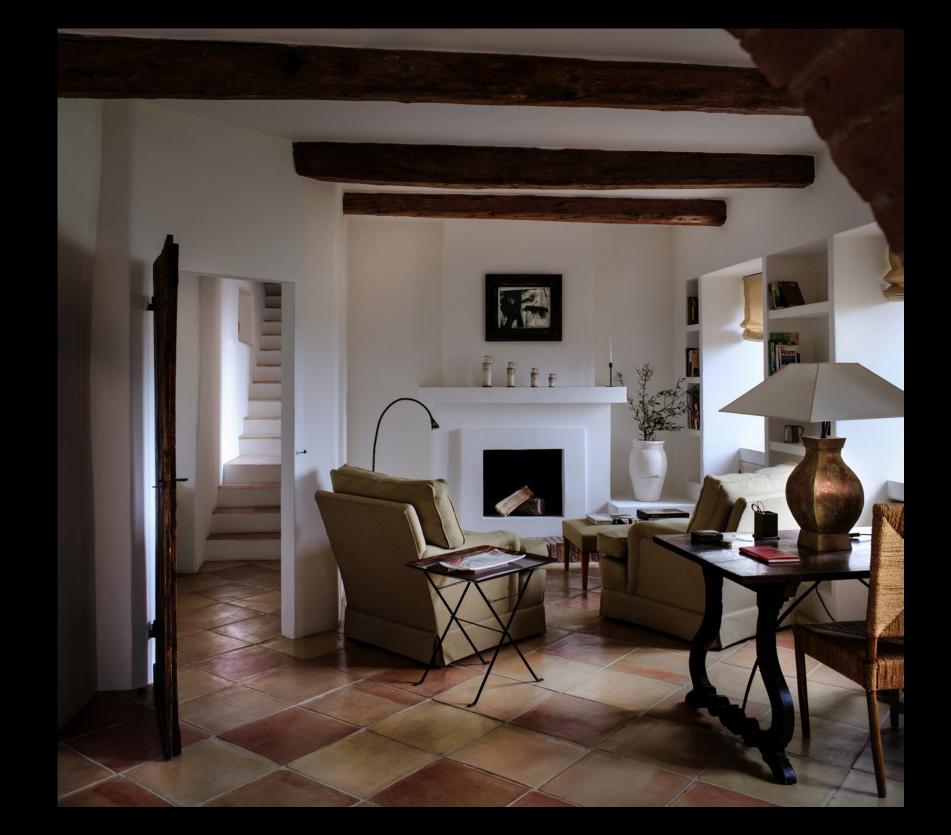

## Main House - Second Floor

• TV sitting room with French windows to covered loggia

• Large double height Living Room with Fireplace and exit to terraces and garden

The Snug

Double height Sitting room with access to garden

Sitting room details

Master Bedroom

Bathroom on the first floor has Bathtub and also walk-in Shower

Second floor Loggia off the Tv room

Gate house Kitchen-Dining room