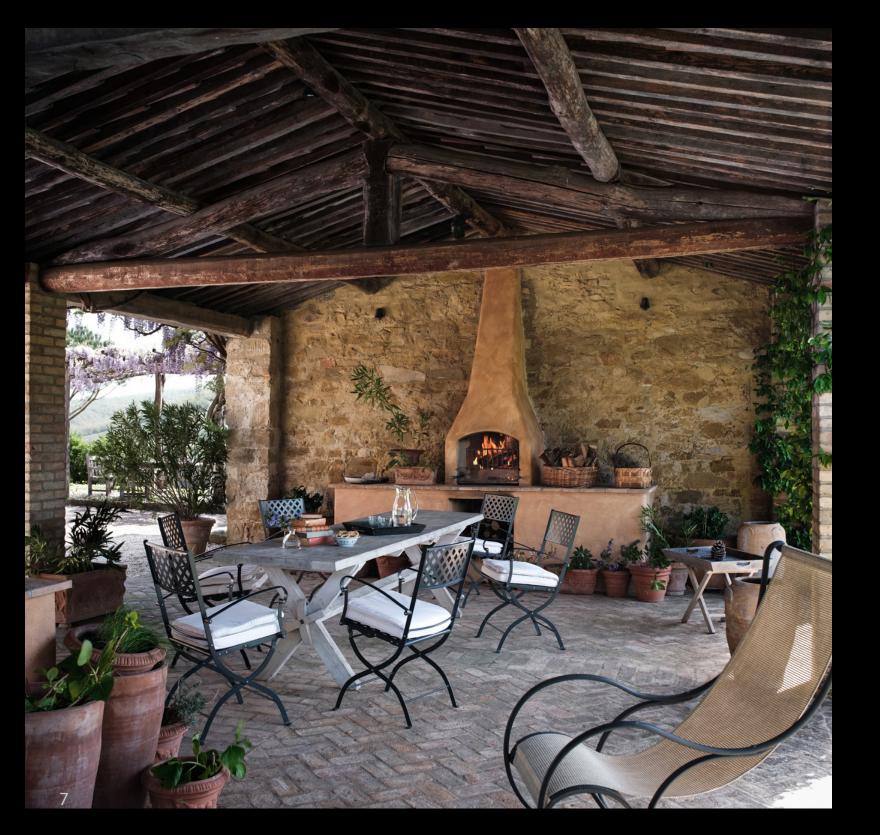

The property has a generous layout, with a total of 7 bedrooms and extensive surrounding garden and grounds. There is a covered outdoor dining loggia with a bread oven and grill barbeque located overlooking the heated swimming pool.

## Garden

- Heated 12 m x 6 m Swimming Pool
- Covered Pool loggia with bread oven and barbeque grill
- Shady dining area
- Breakfast table outside the kitchen
- Garage and parking for 3 cars
- Garden Store
- Entry gates and illuminated driveway

The covered dining Loggia with barbeque grill and bread oven

Light filled Dining Room and fireplace detail

Ground floor Bedroom and detail

Ground floor Bathroom and detail

Spacious Kitchen with breakfast table