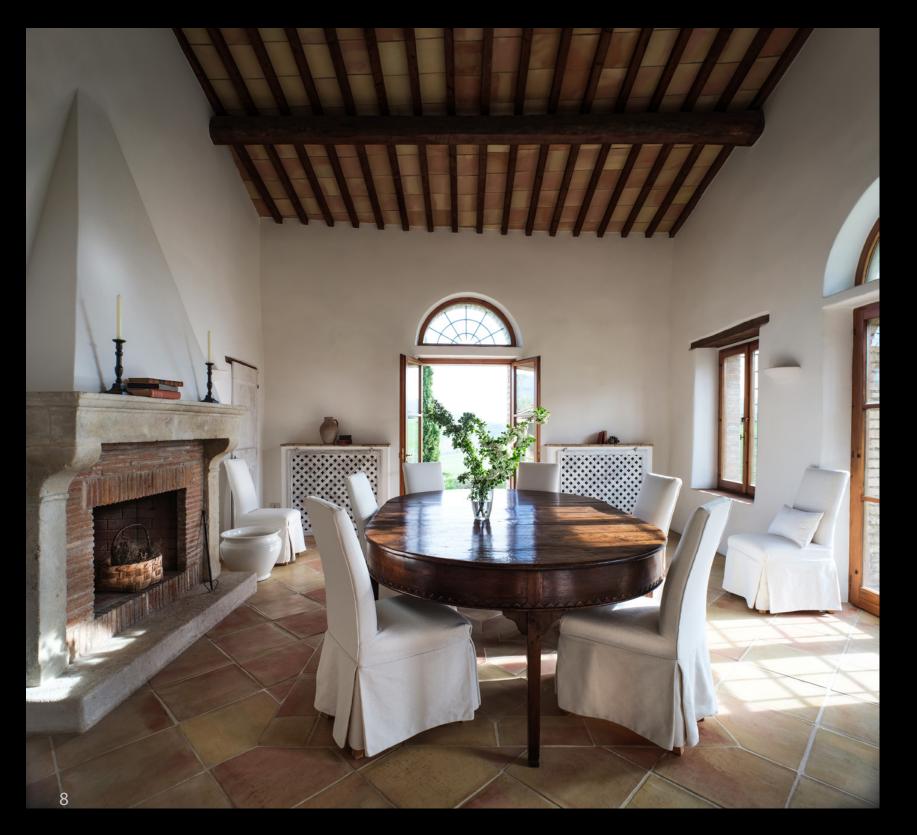

### Main House - Ground Floor

- Entrance Hallway
- Snug
- Spacious Kitchen with breakfast table and Pantries
- Dining Room with French windows to the garden
- Double Bedroom with French windows to the garden
- Bathroom with Shower

The covered dining Loggia with barbeque grill and bread oven

Light filled Dining Room and fireplace detail

Ground floor Bedroom and detail

Ground floor Bathroom and detail

Spacious Kitchen with breakfast table