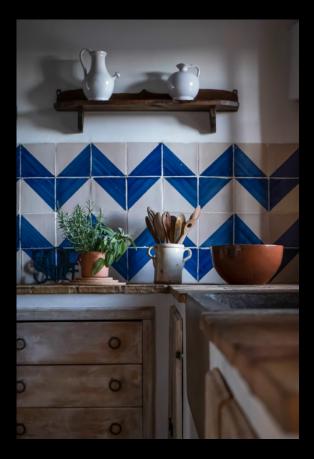

The covered dining Loggia with barbeque grill and bread oven

Light filled Dining Room and fireplace detail

Ground floor Bedroom and detail

Ground floor Bathroom and detail

Spacious Kitchen with breakfast table