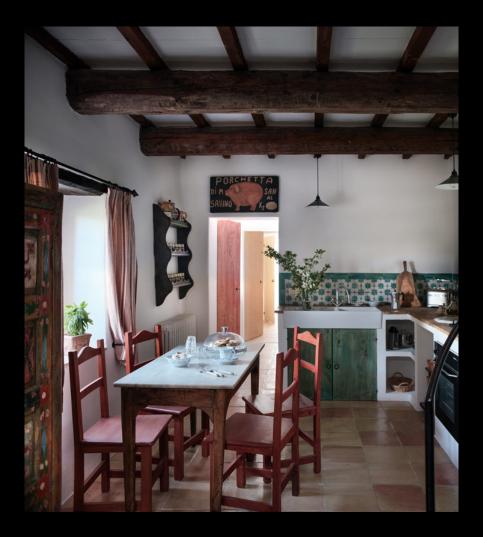

The covered dining Loggia with barbeque grill and bread oven

Light filled Dining Room and fireplace detail

Ground floor Bedroom and detail

Ground floor Bathroom and detail

Spacious Kitchen with breakfast table