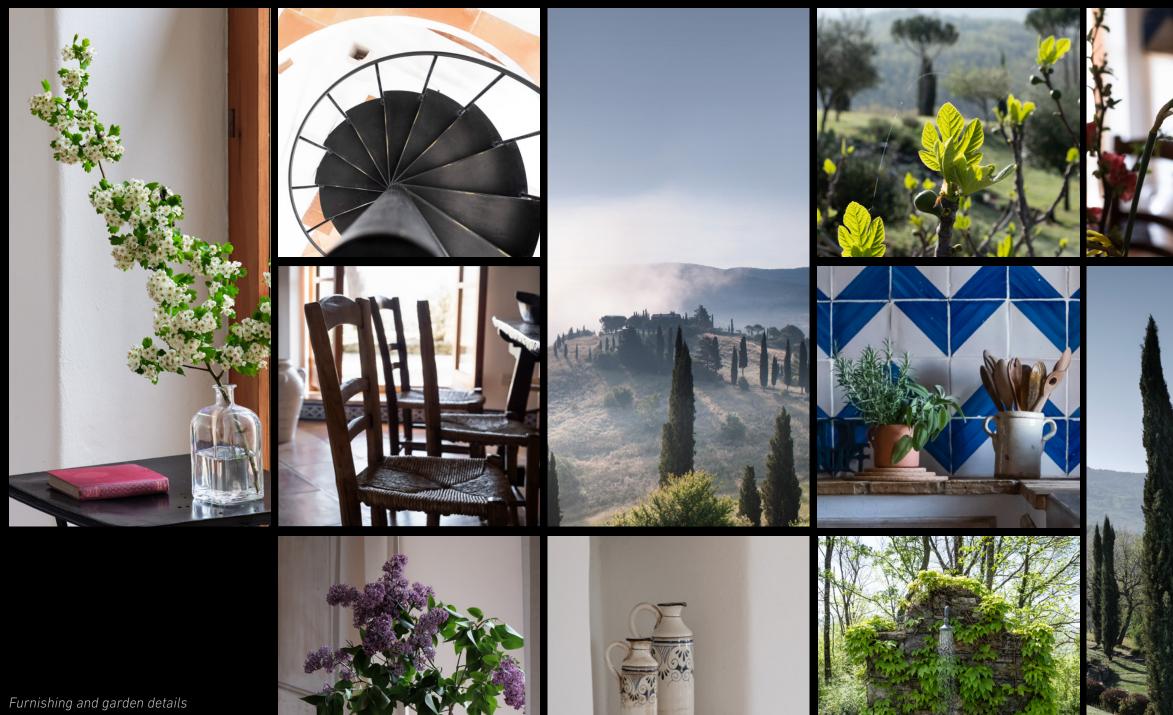

and water softening system
- Under-floor heating on ground floor
- Radiators on other floors
- Heated towel rails in all bathrooms on separate circuits also functioning in summer
- Outdoor high pressure fire hose protection system









The covered dining Loggia with barbeque grill and bread oven





Light filled Dining Room and fireplace detail



Ground floor Bedroom and detail







Ground floor Bathroom and detail





Spacious Kitchen with breakfast table



The Snug



Double height Sitting room with access to garden



Sitting room details







Master Bedroom



Bathroom on the first floor has Bathtub and also walk-in Shower







Second floor Loggia off the Tv room



Gate house Kitchen-Dining room

Guest Bedroom in the Gate house







The 12m x 6m heated Swimming pool

















The Pool Guest house

Dining Loggia overlooking the Swimming pool



# CASTELLO DI RESCHIO

### ESTATE

TABACCAIA DI RESCHIO - 06060 LISCIANO NICCONE - PERUGIA - ITALIA TEL: +39 075 844 362 FAX: +39 075 844 363 info@reschio.com / www.reschio.com