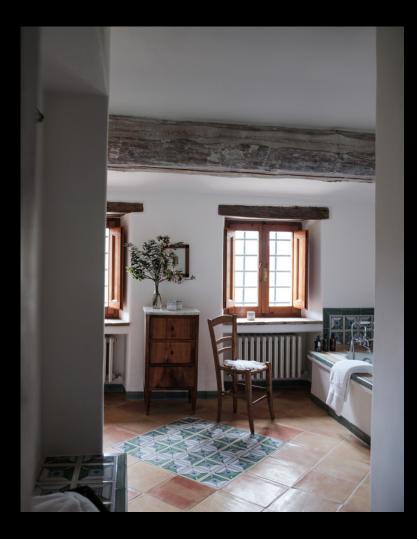

### Main House - Ground Floor

- Entrance Hallway
- Snug
- Spacious Kitchen with breakfast table and Pantries
- Dining Room with French windows to the garden
- Double Bedroom with French windows to the garden
- Bathroom with Shower

### Main House - First Floor

- Spacious Master Double Bedroom
- Small Double Bedroom
- Guest Bathroom, with shower and bath tub
- Further guest Double Bedroom
- Shower room

The covered dining Loggia with barbeque grill and bread oven

Light filled Dining Room and fireplace detail

Ground floor Bedroom and detail

Ground floor Bathroom and detail

Spacious Kitchen with breakfast table

The Snug

Double height Sitting room with access to garden

Sitting room details

Master Bedroom

Bathroom on the first floor has Bathtub and also walk-in Shower

Second floor Loggia off the Tv room

Gate house Kitchen-Dining room