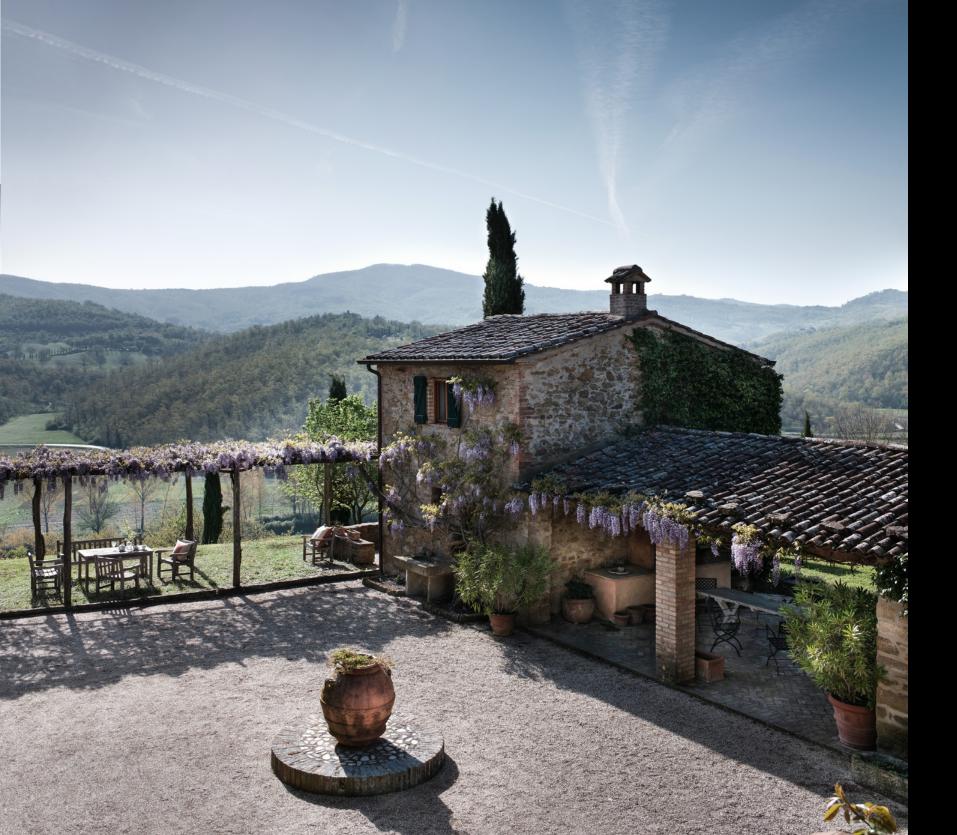

Front Cover - Grugliano at the end of the cypress driveway

Castello di Reschio Estate map

The property Grugliano on the right and the Castello on the left

ALL ALL

# Grugliano

This spacious property stands on the top of its own hill, with wonderful 360° views and accessed by a cypress driveway.

Grugliano consists of three buildings: a Main House, a Gate House and a Pool House. It was restored some years ago to the highest standard of renovation and design at the time and has been impeccably maintained.

The property has a generous layout, with a total of 7 bedrooms and extensive surrounding garden and grounds. There is a covered outdoor dining loggia with a bread oven and grill barbeque located overlooking the heated swimming pool.