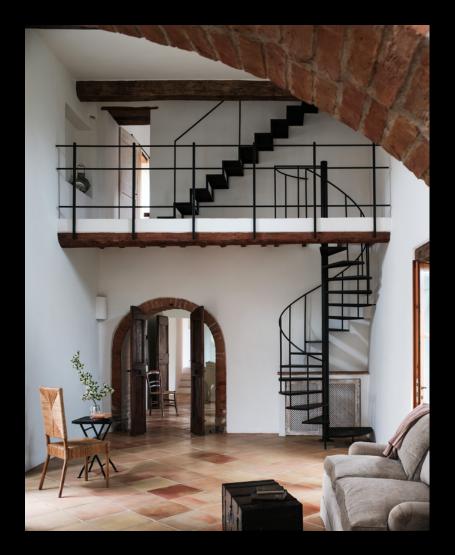

• Large double height Living Room with Fireplace and exit to terraces and garden

The Snug

Double height Sitting room with access to garden

Sitting room details

Master Bedroom

Bathroom on the first floor has Bathtub and also walk-in Shower

Second floor Loggia off the Tv room

Gate house Kitchen-Dining room