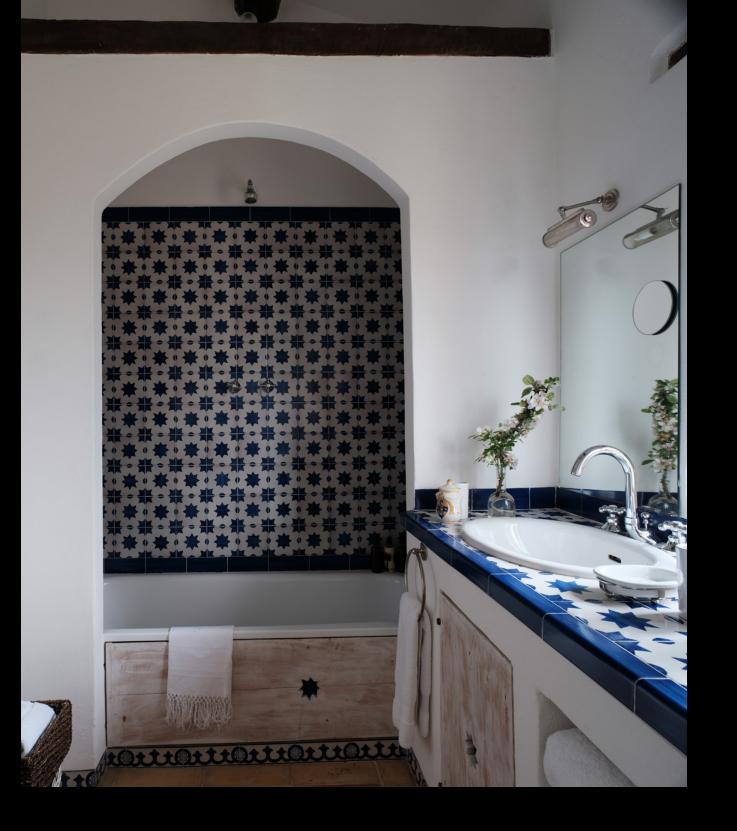

### Main House - Ground Floor

- Entrance Hallway
- Snug
- Spacious Kitchen with breakfast table and Pantries
- Dining Room with French windows to the garden
- Double Bedroom with French windows to the garden
- Bathroom with Shower

### Main House - First Floor

- Spacious Master Double Bedroom
- Small Double Bedroom
- Guest Bathroom, with shower and bath tub
- Further guest Double Bedroom
- Shower room

The covered dining Loggia with barbeque grill and bread oven

Light filled Dining Room and fireplace detail

Ground floor Bedroom and detail

Ground floor Bathroom and detail

Spacious Kitchen with breakfast table