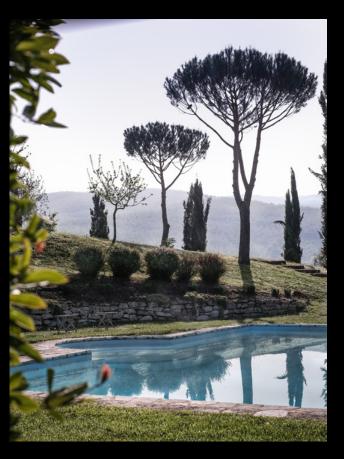

## Garden

- Heated 12 m x 6 m Swimming Pool
- Covered Pool loggia with bread oven and barbeque grill
- Shady dining area
- Breakfast table outside the kitchen
- Garage and parking for 3 cars
- Garden Store
- Entry gates and illuminated driveway

Guest Bedroom in the Gate house

The 12m x 6m heated Swimming pool

The Pool Guest house

Dining Loggia overlooking the Swimming pool