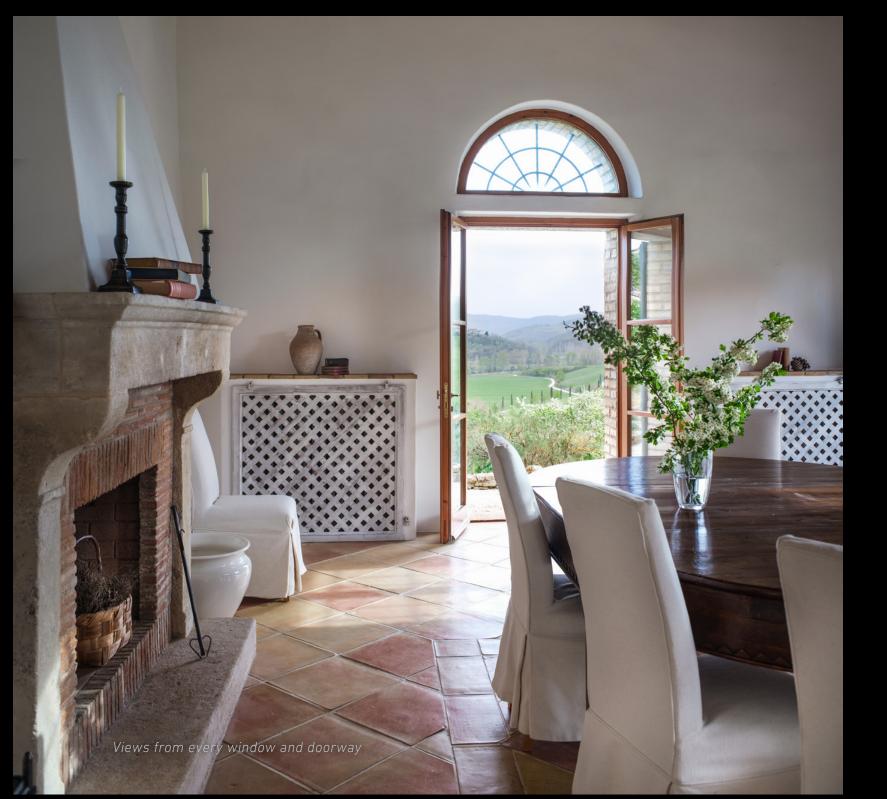

### Main House - Ground Floor

- Entrance Hallway
- Snug
- Spacious Kitchen with breakfast table and Pantries
- Dining Room with French windows to the garden
- Double Bedroom with French windows to the garden
- Bathroom with Shower

• Large double height Living Room with Fireplace and exit to terraces and garden