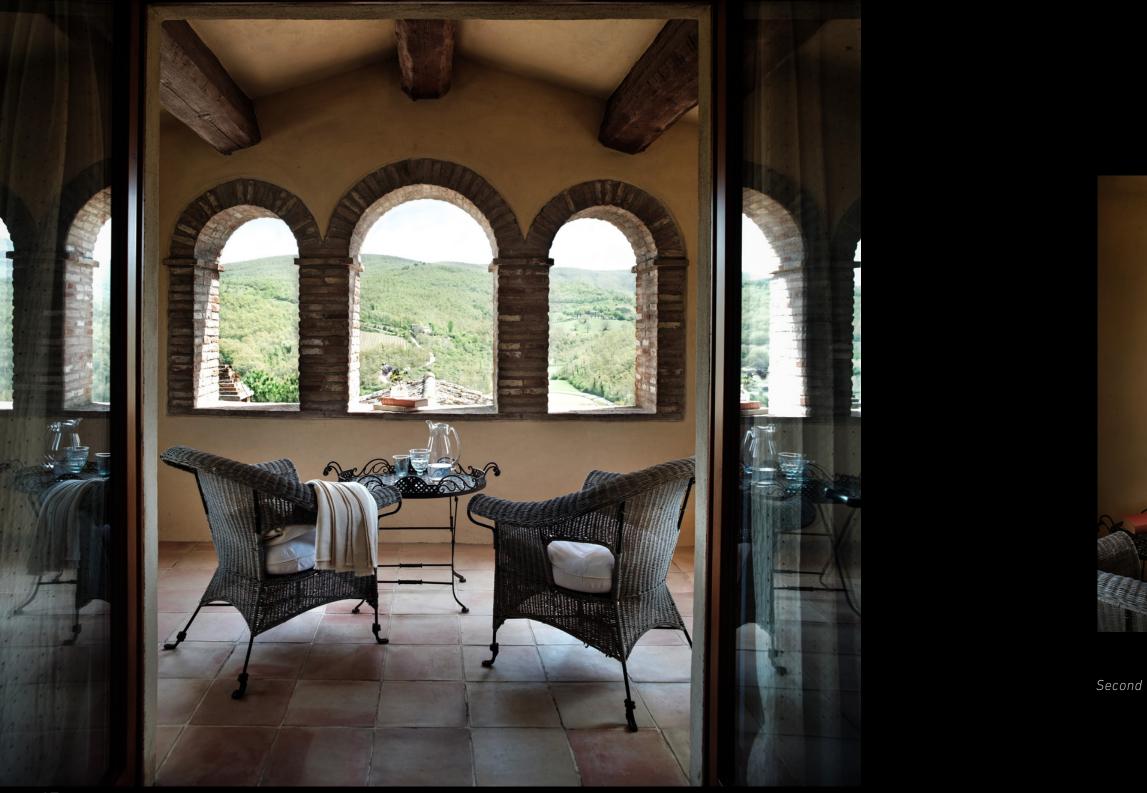

## Main House - Second Floor

• TV sitting room with French windows to covered loggia

The Snug

Double height Sitting room with access to garden

Sitting room details

Master Bedroom

Bathroom on the first floor has Bathtub and also walk-in Shower

Second floor Loggia off the Tv room

Gate house Kitchen-Dining room