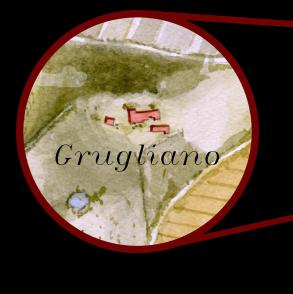

# Grugliano

Located on and forms part of the private estate of Castello di Reschio and was meticulously restored by and is maintained throughout the year by the Reschio Estate.

Front Cover - Grugliano at the end of the cypress driveway

Castello di Reschio Estate map

The property Grugliano on the right and the Castello on the left

ALL ALL