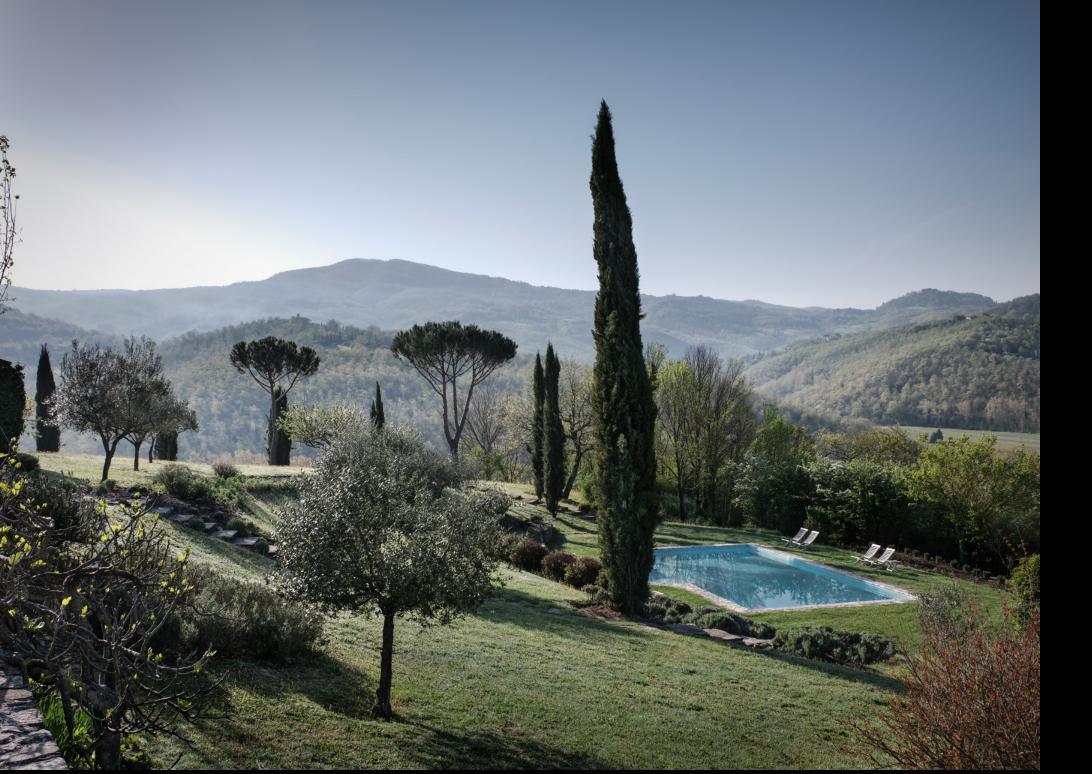

## Garden

- Heated 12 m x 6 m Swimming Pool
- Covered Pool loggia with bread oven and barbeque grill
- Shady dining area
- Breakfast table outside the kitchen
- Garage and parking for 3 cars
- Garden Store
- Entry gates and illuminated driveway

Guest Bedroom in the Gate house

The 12m x 6m heated Swimming pool

The Pool Guest house

Dining Loggia overlooking the Swimming pool