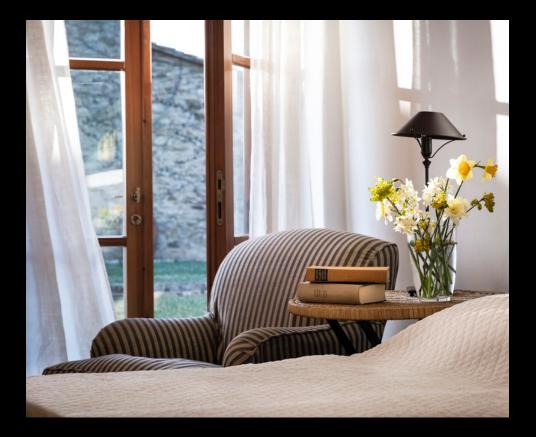

### Main House - First Floor

- Spacious Master Double Bedroom
- Small Double Bedroom
- Guest Bathroom, with shower and bath tub
- Further guest Double Bedroom
- Shower room

The Snug

Double height Sitting room with access to garden

Sitting room details

Master Bedroom

Bathroom on the first floor has Bathtub and also walk-in Shower

Second floor Loggia off the Tv room

Gate house Kitchen-Dining room