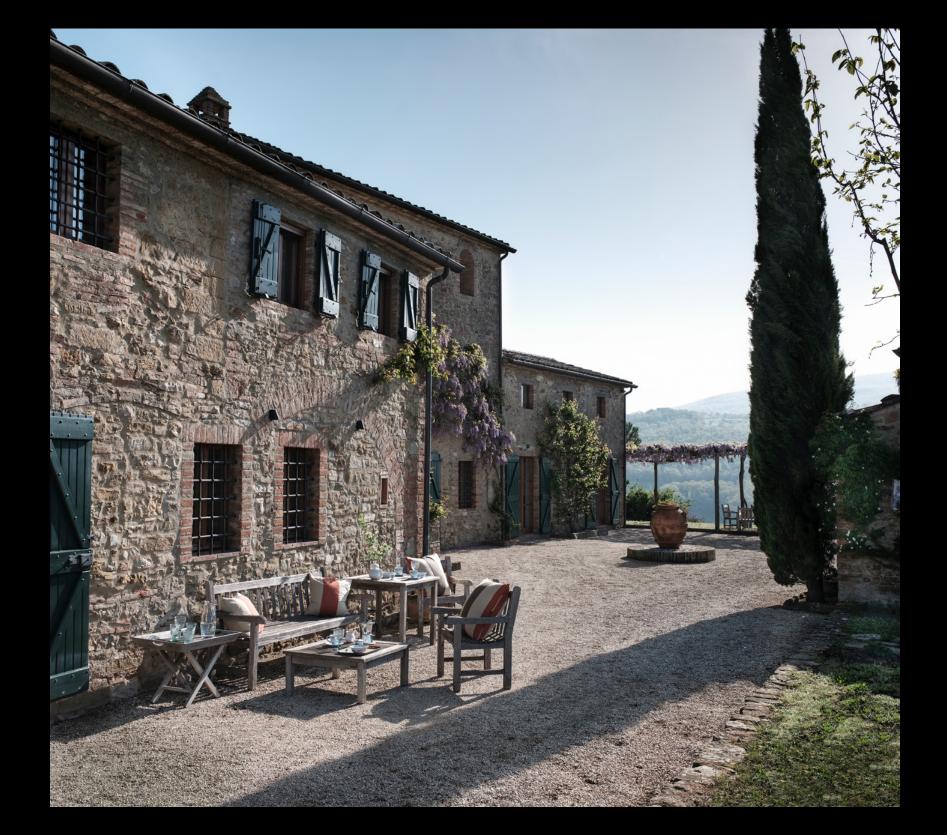

Front Cover - Grugliano at the end of the cypress driveway

Castello di Reschio Estate map

The property Grugliano on the right and the Castello on the left

ALL ALL

# Grugliano

This spacious property stands on the top of its own hill, with wonderful 360° views and accessed by a cypress driveway.

Grugliano consists of three buildings: a Main House, a Gate House and a Pool House. It was restored some years ago to the highest standard of renovation and design at the time and has been impeccably maintained.