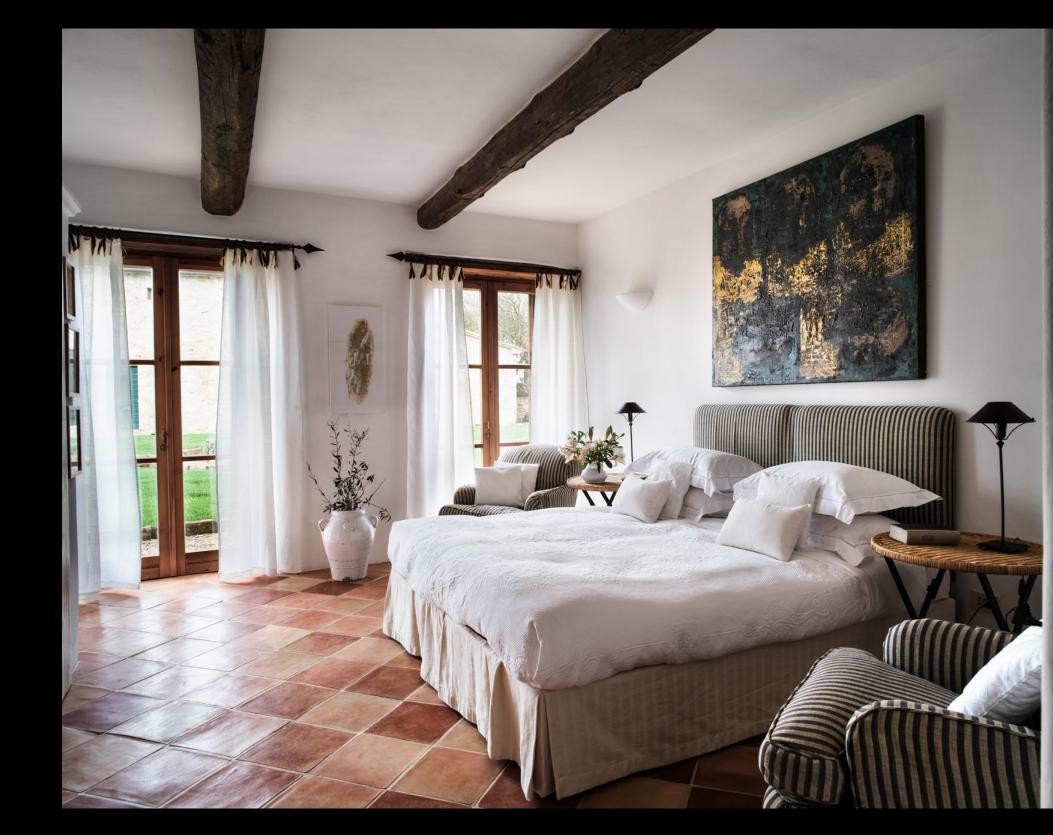

### Main House - First Floor

- Spacious Master Double Bedroom
- Small Double Bedroom
- Guest Bathroom, with shower and bath tub
- Further guest Double Bedroom
- Shower room

The Snug

Double height Sitting room with access to garden

Sitting room details

Master Bedroom

Bathroom on the first floor has Bathtub and also walk-in Shower

Second floor Loggia off the Tv room

Gate house Kitchen-Dining room