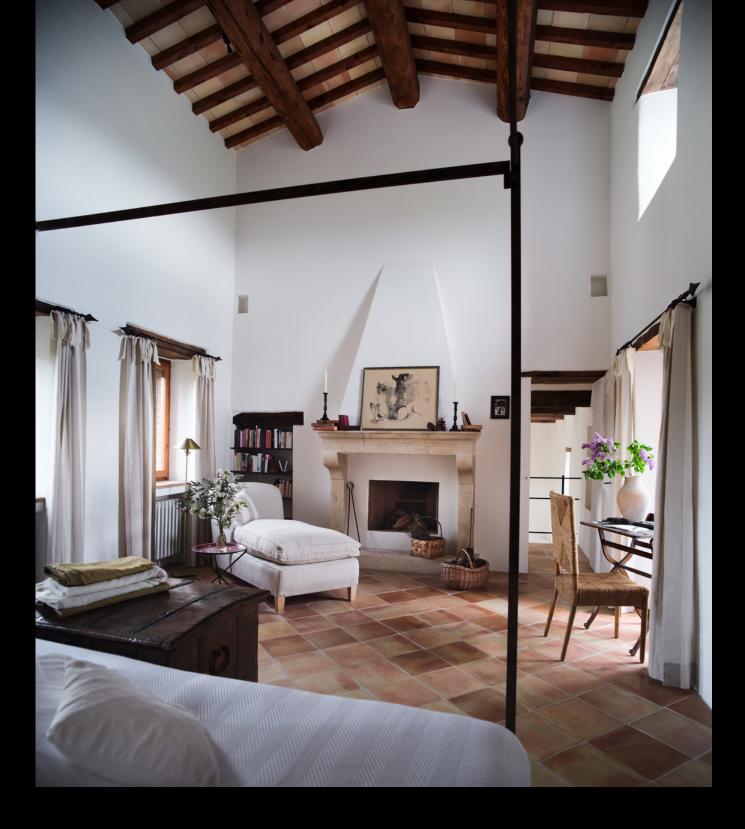

### Main House - First Floor

- Spacious Master Double Bedroom
- Small Double Bedroom
- Guest Bathroom, with shower and bath tub
- Further guest Double Bedroom
- Shower room

The Snug

Double height Sitting room with access to garden

Sitting room details

Master Bedroom

Bathroom on the first floor has Bathtub and also walk-in Shower

Second floor Loggia off the Tv room

Gate house Kitchen-Dining room