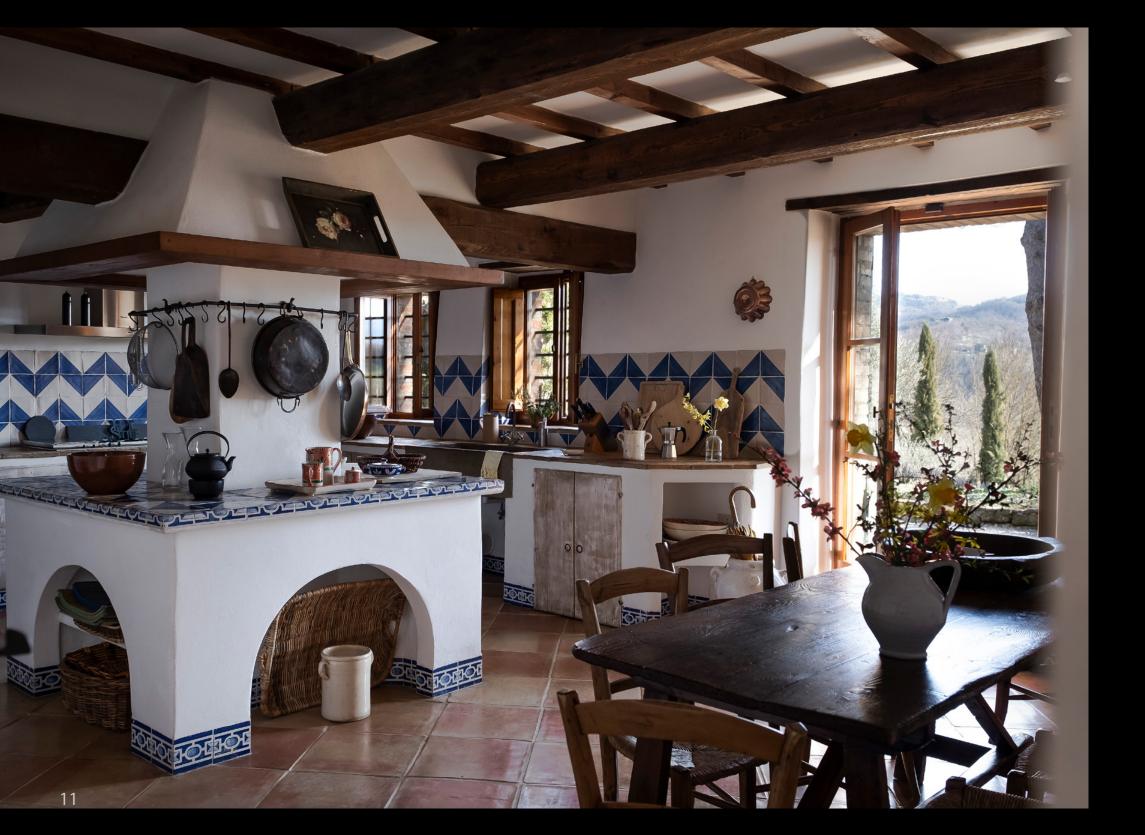

### Main House - Ground Floor

- Entrance Hallway
- Snug
- Spacious Kitchen with breakfast table and Pantries
- Dining Room with French windows to the garden
- Double Bedroom with French windows to the garden
- Bathroom with Shower

The covered dining Loggia with barbeque grill and bread oven

Light filled Dining Room and fireplace detail

Ground floor Bedroom and detail

Ground floor Bathroom and detail

Spacious Kitchen with breakfast table