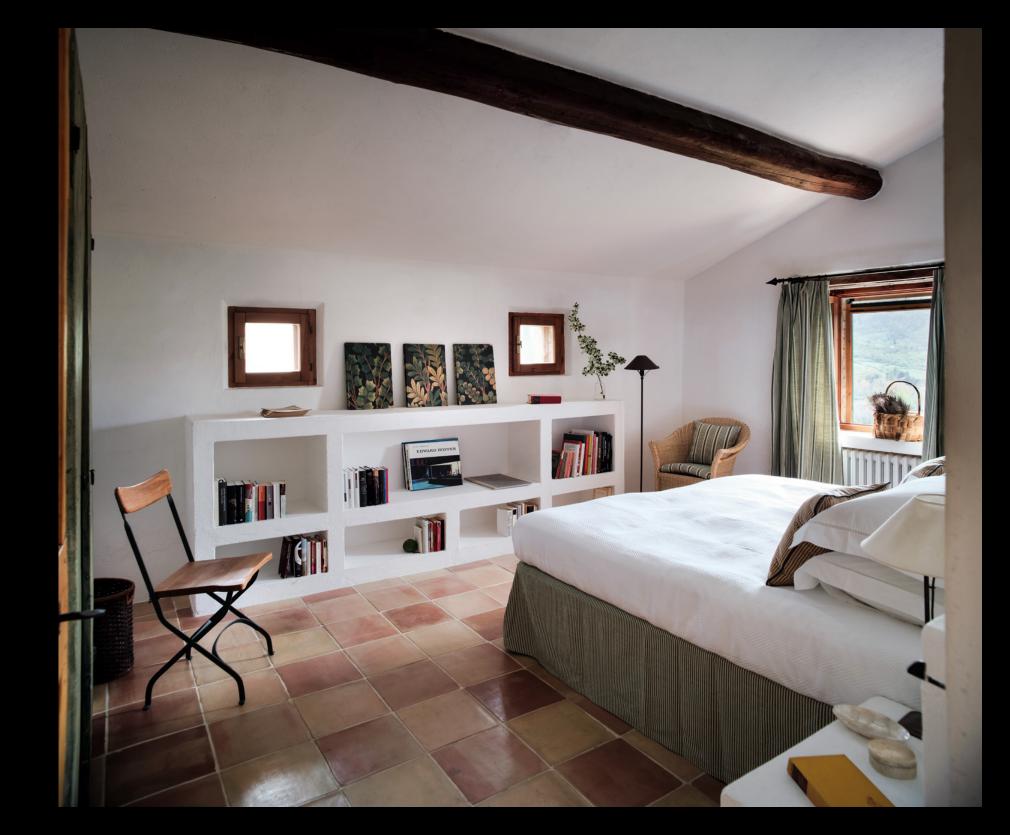

### Main House - First Floor

- Spacious Master Double Bedroom
- Small Double Bedroom
- Guest Bathroom, with shower and bath tub
- Further guest Double Bedroom
- Shower room

The Snug

Double height Sitting room with access to garden

Sitting room details

Master Bedroom

Bathroom on the first floor has Bathtub and also walk-in Shower

Second floor Loggia off the Tv room

Gate house Kitchen-Dining room