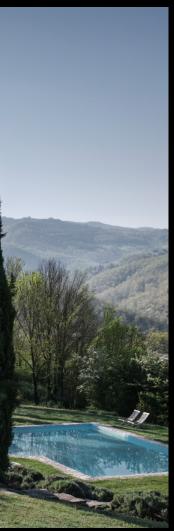

## Garden

- Heated 12 m x 6 m Swimming Pool
- Covered Pool loggia with bread oven and barbeque grill
- Shady dining area
- Breakfast table outside the kitchen
- Garage and parking for 3 cars
- Garden Store
- Entry gates and illuminated driveway

# General Information

- 827 square metres living space
- Approximately 1.50 hectares of land
- 400 metres above sea level
- Large irrigated lawn areas and flower beds
- 12 m x 6 m swimming pool with pool heating
- Alarm system connected to security services
- UV filter and water softening system
- Under-floor heating on ground floor
- Radiators on other floors
- Heated towel rails in all bathrooms on separate circuits also functioning in summer
- Outdoor high pressure fire hose protection system