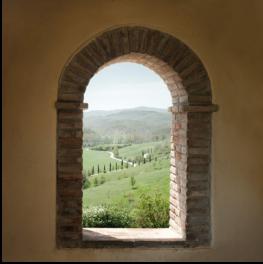

er softening system
- Under-floor heating on ground floor
- Radiators on other floors
- Heated towel rails in all bathrooms on separate circuits also functioning in summer
- Outdoor high pressure fire hose protection system









The covered dining Loggia with barbeque grill and bread oven





Light filled Dining Room and fireplace detail



Ground floor Bedroom and detail







Ground floor Bathroom and detail





Spacious Kitchen with breakfast table



The Snug



Double height Sitting room with access to garden



Sitting room details







Master Bedroom



Bathroom on the first floor has Bathtub and also walk-in Shower







Second floor Loggia off the Tv room



Gate house Kitchen-Dining room

Guest Bedroom in the Gate house







The 12m x 6m heated Swimming pool

















The Pool Guest house

Dining Loggia overlooking the Swimming pool



# CASTELLO DI RESCHIO

### ESTATE

TABACCAIA DI RESCHIO - 06060 LISCIANO NICCONE - PERUGIA - ITALIA TEL: +39 075 844 362 FAX: +39 075 844 363 info@reschio.com / www.reschio.com