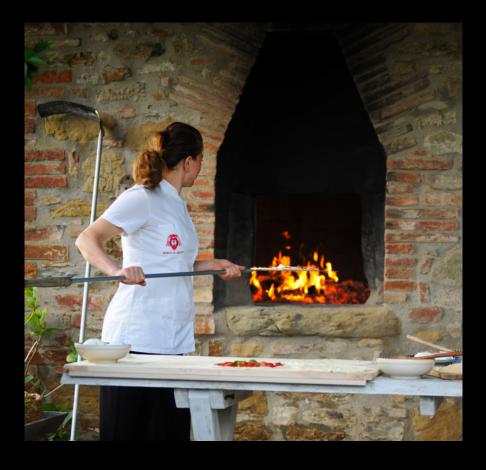

The property has a generous layout, with a total of 7 bedrooms and extensive surrounding garden and grounds. There is a covered outdoor dining loggia with a bread oven and grill barbeque located overlooking the heated swimming pool.

## Garden

- Heated 12 m x 6 m Swimming Pool
- Covered Pool loggia with bread oven and barbeque grill
- Shady dining area
- Breakfast table outside the kitchen
- Garage and parking for 3 cars
- Garden Store
- Entry gates and illuminated driveway

The covered dining Loggia with barbeque grill and bread oven

Light filled Dining Room and fireplace detail

Ground floor Bedroom and detail

Ground floor Bathroom and detail

Spacious Kitchen with breakfast table