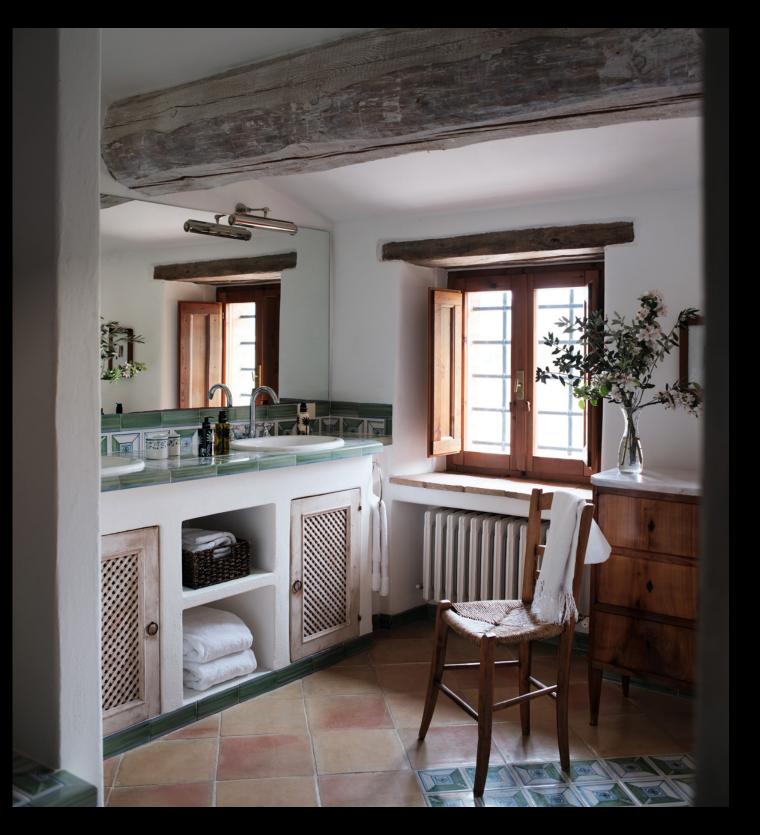

### Main House - First Floor

- Spacious Master Double Bedroom
- Small Double Bedroom
- Guest Bathroom, with shower and bath tub
- Further guest Double Bedroom
- Shower room

The Snug

Double height Sitting room with access to garden

Sitting room details

Master Bedroom

Bathroom on the first floor has Bathtub and also walk-in Shower

Second floor Loggia off the Tv room

Gate house Kitchen-Dining room