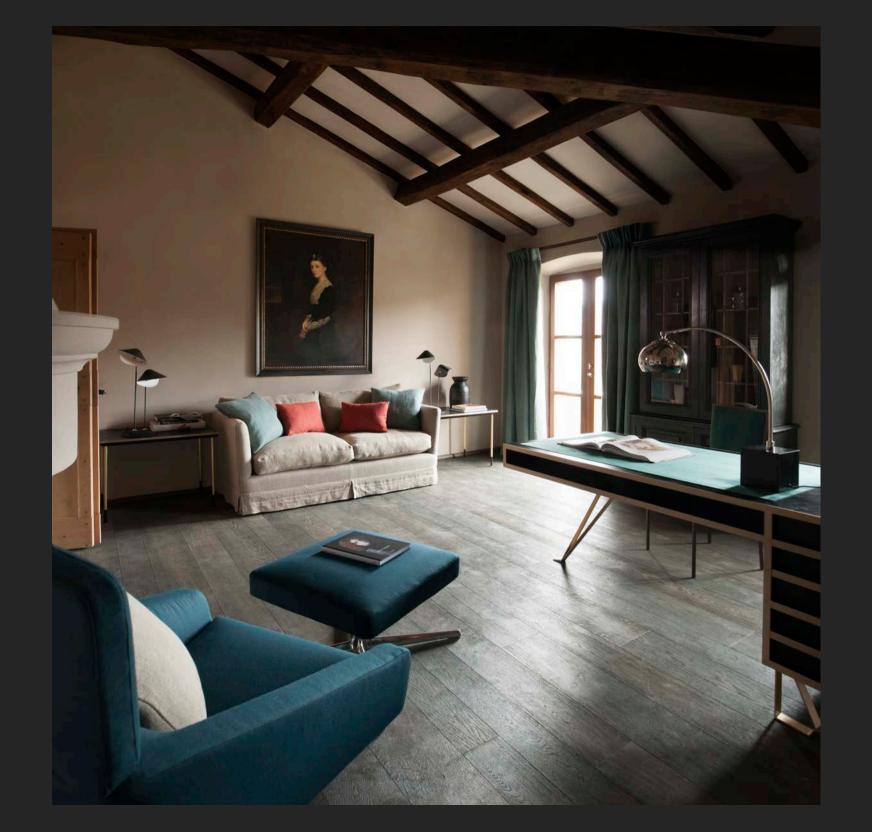

#### **Main House - Ground Floor**

- Entrance through arched portico into open Hall
- Living Room with Fireplace
- Large fitted Kitchen with island and Pantry
- Dining Room with 4 arched folding glass doorways
- Limonaia Sitting Room
- Cloak Room & WC
- Laundry Room with exit to garden
- Large storage room
- Wine cellar

The Sitting Room with fireplace leads to the Dining Room
The light-filled Dining Room

The intimate TV Sitting Room
Rooms flow one to the other

Master Bedroom opens onto private terrace

Master Bathroom, also has walk-in shower