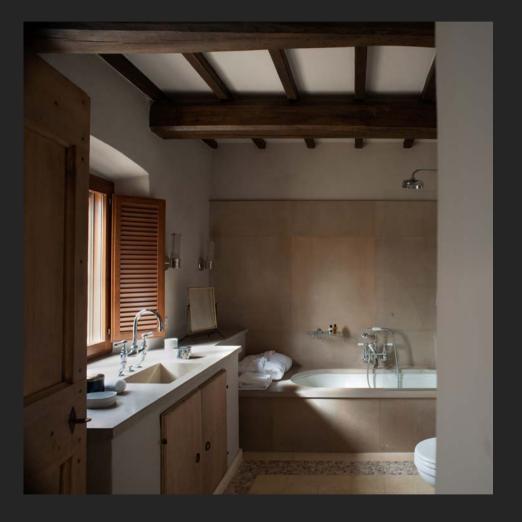

### Main House - First Floor

- Master Suite with Dressing & en-suite Bathroom, Study/Sitting room with fireplace has access to the garden and private Terrace
- Twin Bedroom has access to the garden
- Bathroom across the corridor
- Double Bedroom with en-suite Bathroom has access to courtyard

The Sitting Room with fireplace leads to the Dining Room
The light-filled Dining Room

The intimate TV Sitting Room
Rooms flow one to the other

Master Bedroom opens onto private terrace

Master Bathroom, also has walk-in shower