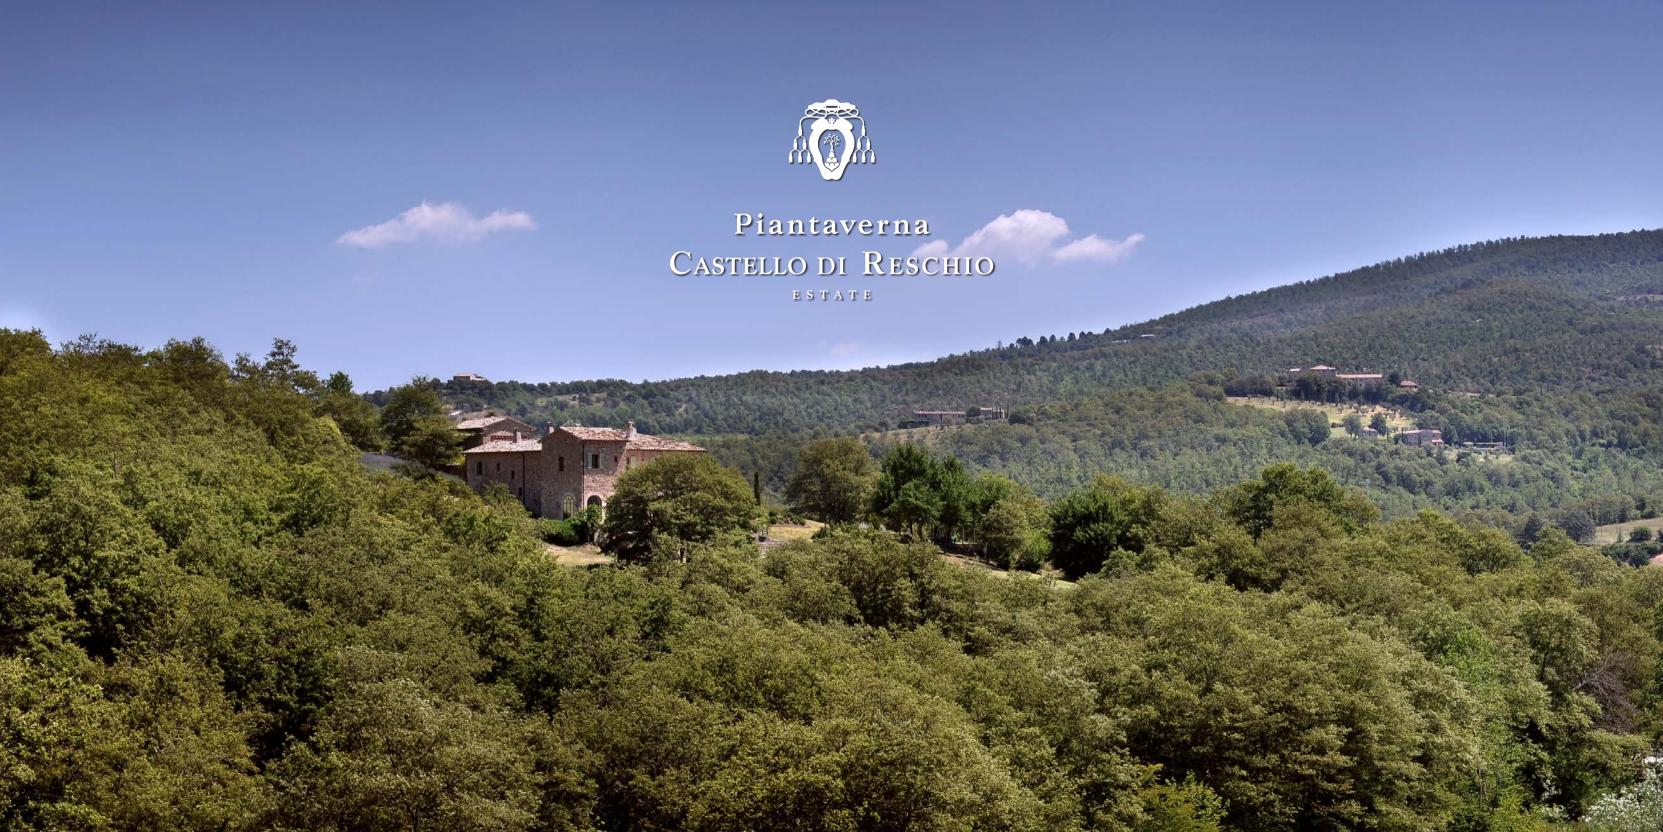

#### Piantaverna

In the very heart of the private nature sanctuary of the Castello di Reschio estate is the house, Piantaverna. There is a main house with formal terraced garden, full of fruit trees and a detached guest suite off the courtyard, with a pool house located above. The buildings nestle into a gentle slope and follow the contours of the land. There is a mature garden, with banks of lavender and rosemary and a 15m x 4.5m overflow pool, on an upper terrace, with large meadow beside.

#### The Castello di Reschio Estate

Castello di Reschio is a very private estate and nature reserve of some 3,700 acres on the borders of Umbria and Tuscany. Scattered widely apart amongst the olive groves, vineyards and extensive Mediterranean oak and chestnut woods are 50 farmhouses, of which almost half have been restored to date creating exquisite private homes designed to the highest international standards. Integral to Reschio is a unique combination of world-class service and a high level of privacy and security.