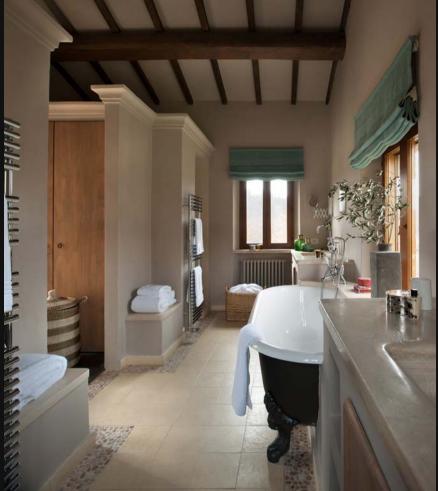

### Main House - First Floor

- Master Suite with Dressing & en-suite Bathroom, Study/Sitting room with fireplace has access to the garden and private Terrace
- Twin Bedroom has access to the garden
- Bathroom across the corridor
- Double Bedroom with en-suite Bathroom has access to courtyard

The Sitting Room with fireplace leads to the Dining Room
The light-filled Dining Room

The intimate TV Sitting Room
Rooms flow one to the other

Master Bedroom opens onto private terrace

Master Bathroom, also has walk-in shower