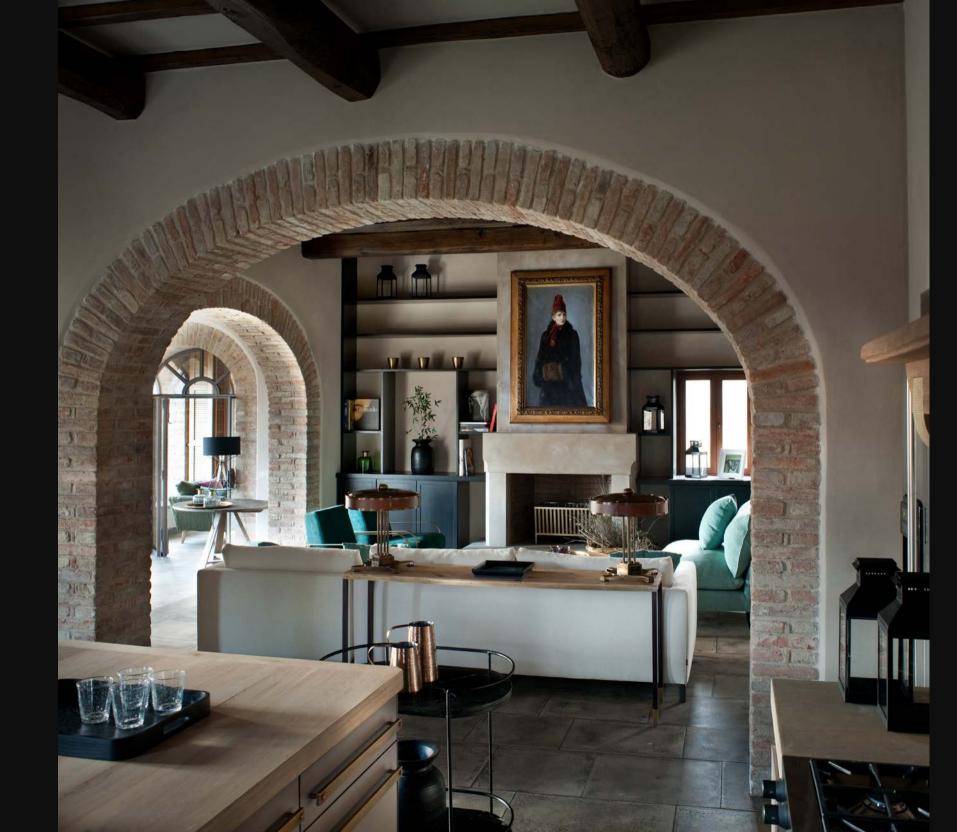

#### **Main House - Ground Floor**

- Entrance through arched portico into open Hall
- Living Room with Fireplace
- Large fitted Kitchen with island and Pantry
- Dining Room with 4 arched folding glass doorways
- Limonaia Sitting Room
- Cloak Room & WC
- Laundry Room with exit to garden
- Large storage room
- Wine cellar

The Sitting Room with fireplace leads to the Dining Room
The light-filled Dining Room

The intimate TV Sitting Room
Rooms flow one to the other

Master Bedroom opens onto private terrace

Master Bathroom, also has walk-in shower