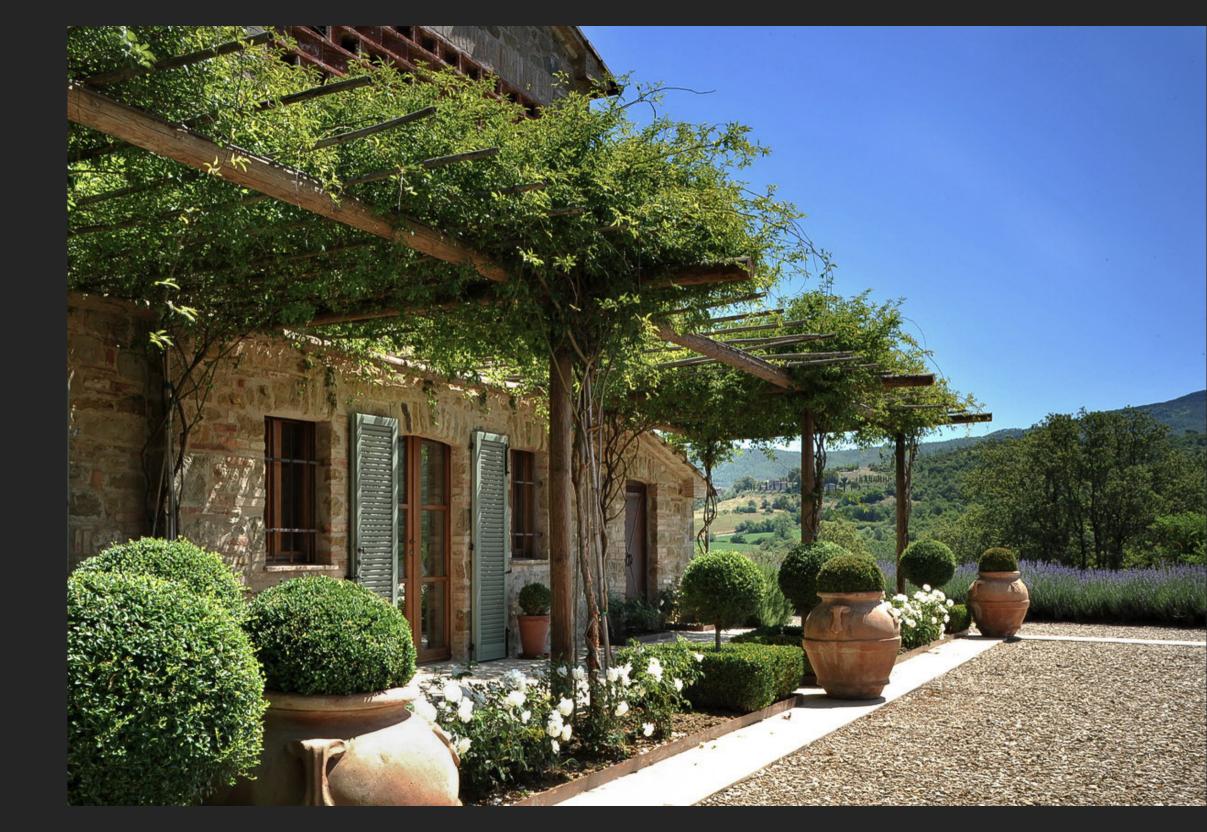

#### Piantaverna

In the very heart of the private nature sanctuary of the Castello di Reschio estate is the house, Piantaverna. There is a main house with formal terraced garden, full of fruit trees and a detached guest suite off the courtyard, with a pool house located above. The buildings nestle into a gentle slope and follow the contours of the land. There is a mature garden, with banks of lavender and rosemary and a 15m x 4.5m overflow pool, on an upper terrace, with large meadow beside.

#### Garden

- 15m x 4.5m heated infinity swimming pool with automatic cover
- Walled Pump and Filter area
- Pergola with shady dining area
- Further outdoor dining table
- Carport for 3 cars
- Automatic gates and illuminated driveway
- Illuminated terraces
- Pool loungers and pool towels
- Garden Store