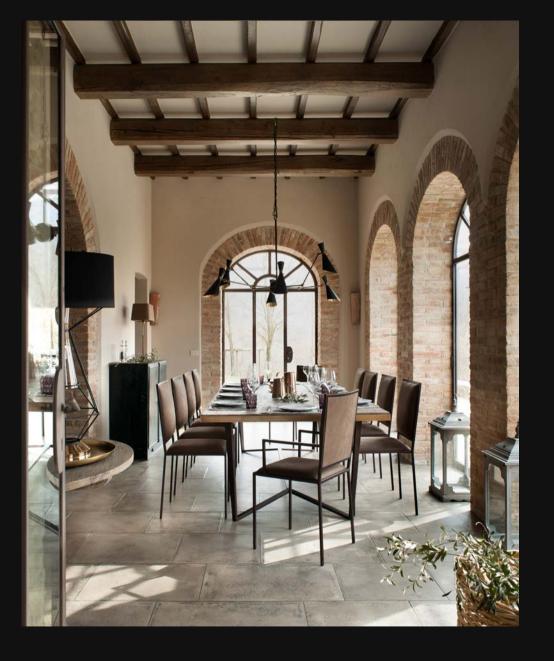

#### **Main House - Ground Floor**

- Entrance through arched portico into open Hall
- Living Room with Fireplace
- Large fitted Kitchen with island and Pantry
- Dining Room with 4 arched folding glass doorways
- Limonaia Sitting Room
- Cloak Room & WC
- Laundry Room with exit to garden
- Large storage room
- Wine cellar

The Sitting Room with fireplace leads to the Dining Room
The light-filled Dining Room

The intimate TV Sitting Room
Rooms flow one to the other

Master Bedroom opens onto private terrace

Master Bathroom, also has walk-in shower