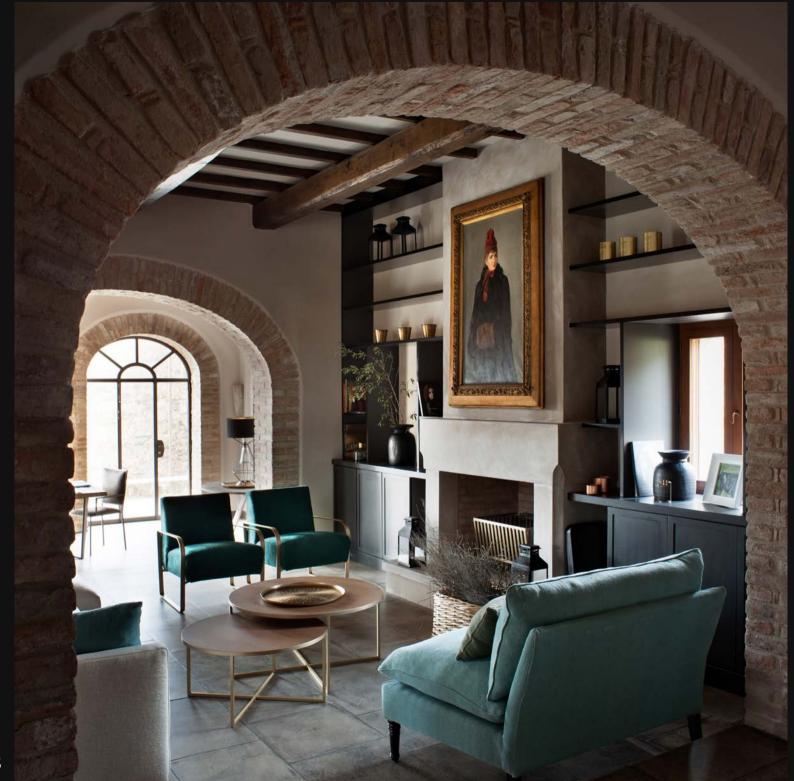

#### **Main House - Ground Floor**

- Entrance through arched portico into open Hall
- Living Room with Fireplace
- Large fitted Kitchen with island and Pantry
- Dining Room with 4 arched folding glass doorways
- Limonaia Sitting Room
- Cloak Room & WC
- Laundry Room with exit to garden
- Large storage room
- Wine cellar

The Sitting Room with fireplace leads to the Dining Room
The light-filled Dining Room

The intimate TV Sitting Room
Rooms flow one to the other

Master Bedroom opens onto private terrace

Master Bathroom, also has walk-in shower