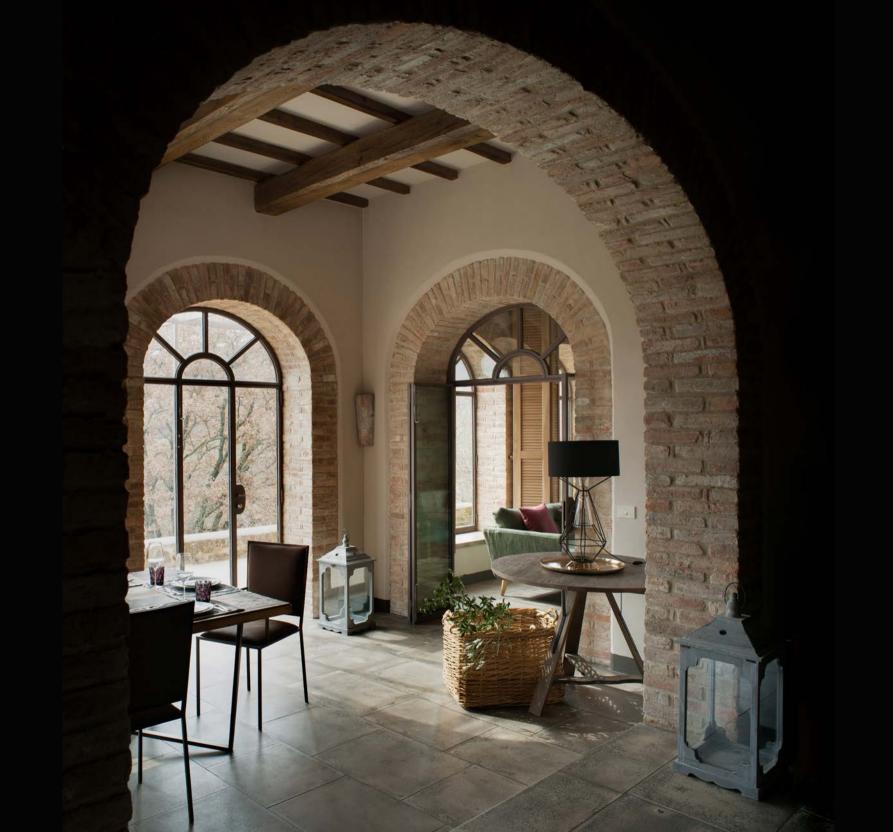

#### **Main House - Ground Floor**

- Entrance through arched portico into open Hall
- Living Room with Fireplace
- Large fitted Kitchen with island and Pantry
- Dining Room with 4 arched folding glass doorways
- Limonaia Sitting Room
- Cloak Room & WC
- Laundry Room with exit to garden
- Large storage room
- Wine cellar

The Sitting Room with fireplace leads to the Dining Room
The light-filled Dining Room

The intimate TV Sitting Room
Rooms flow one to the other

Master Bedroom opens onto private terrace

Master Bathroom, also has walk-in shower