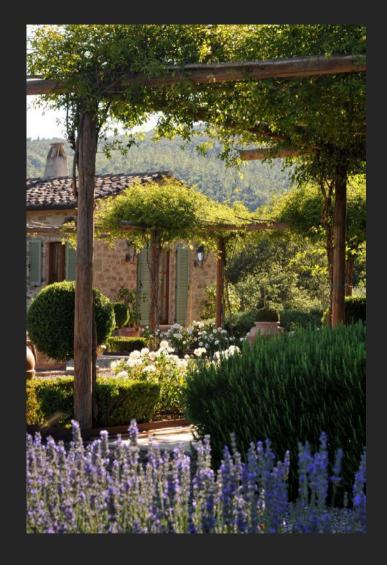

#### Piantaverna

In the very heart of the private nature sanctuary of the Castello di Reschio estate is the house, Piantaverna. There is a main house with formal terraced garden, full of fruit trees and a detached guest suite off the courtyard, with a pool house located above. The buildings nestle into a gentle slope and follow the contours of the land. There is a mature garden, with banks of lavender and rosemary and a 15m x 4.5m overflow pool, on an upper terrace, with large meadow beside.

#### Garden

- 15m x 4.5m heated infinity swimming pool with automatic cover
- Walled Pump and Filter area
- Pergola with shady dining area
- Further outdoor dining table
- Carport for 3 cars
- Automatic gates and illuminated driveway
- Illuminated terraces
- Pool loungers and pool towels
- Garden Store