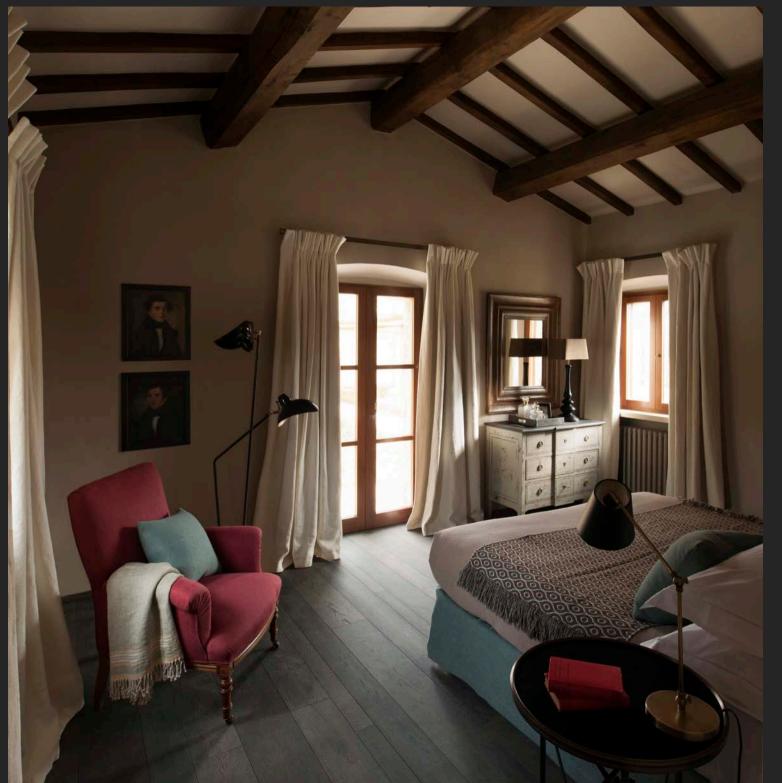

### Main House - First Floor

- Master Suite with Dressing & en-suite Bathroom, Study/Sitting room with fireplace has access to the garden and private Terrace
- Twin Bedroom has access to the garden
- Bathroom across the corridor
- Double Bedroom with en-suite Bathroom has access to courtyard

The Sitting Room with fireplace leads to the Dining Room
The light-filled Dining Room

The intimate TV Sitting Room
Rooms flow one to the other

Master Bedroom opens onto private terrace

Master Bathroom, also has walk-in shower