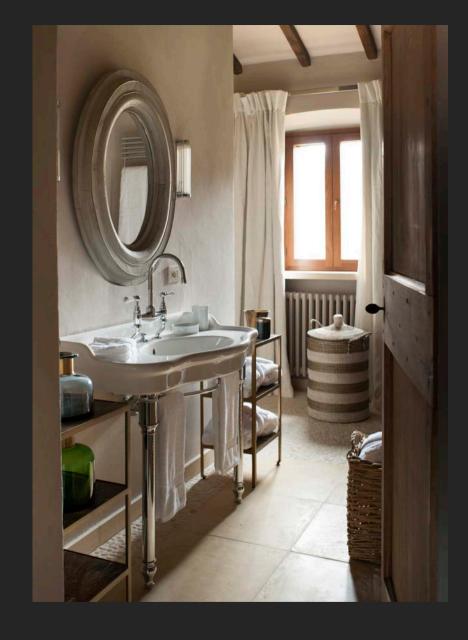

### Main House - First Floor

- Master Suite with Dressing & en-suite Bathroom, Study/Sitting room with fireplace has access to the garden and private Terrace
- Twin Bedroom has access to the garden
- Bathroom across the corridor
- Double Bedroom with en-suite Bathroom has access to courtyard

The Master Study with fireplace

The Master Study with access to the garden

Guest Bedroom can be accessed from the courtyard
Guest Bedroom and Bathroom

Twin Bedroom with access to garden

Bathroom across corridor from Twin Bedroom