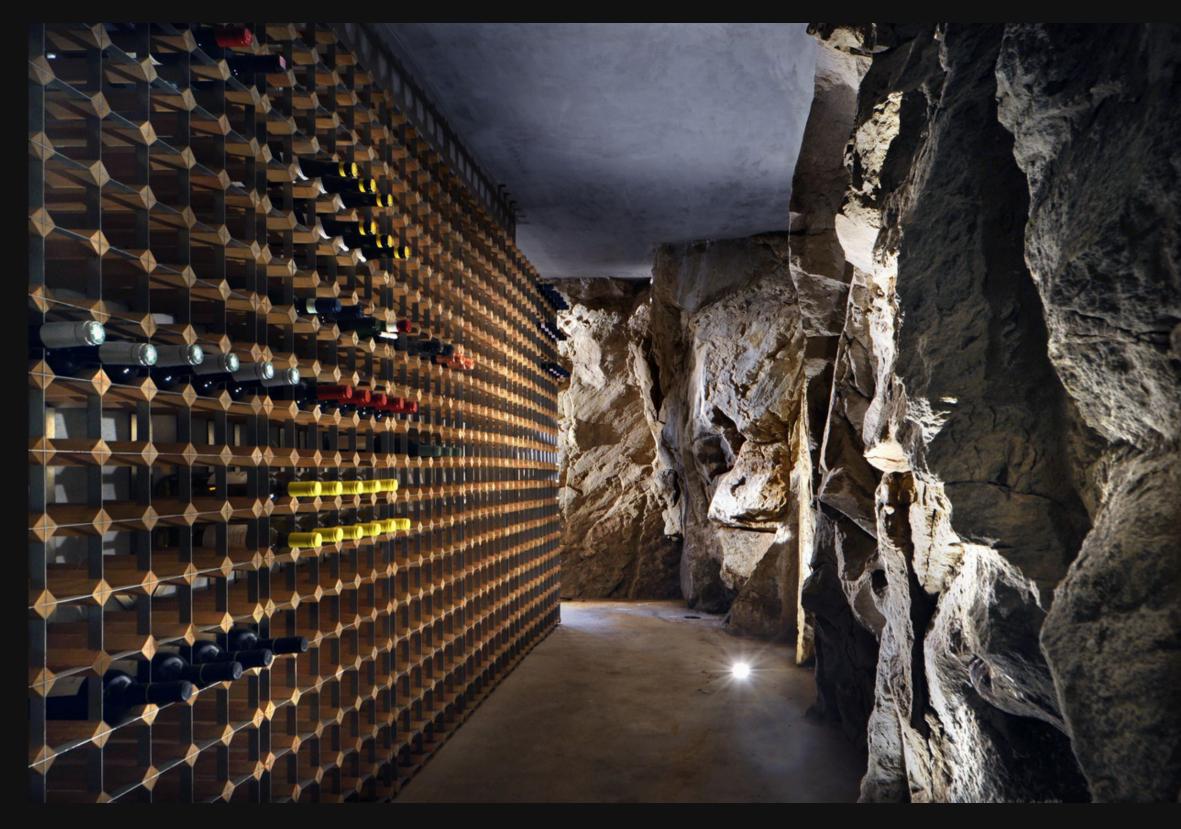

#### **Main House - Ground Floor**

- Entrance through arched portico into open Hall
- Living Room with Fireplace
- Large fitted Kitchen with island and Pantry
- Dining Room with 4 arched folding glass doorways
- Limonaia Sitting Room
- Cloak Room & WC
- Laundry Room with exit to garden
- Large storage room
- Wine cellar

Carved out of rock, the Wine Cellar is thus a naturally cool environment

Detached Guest Suite with Bathroom

The Pool House with shower, WC and storage
The 15m x 4.5m Swimming Pool

The electronicly regulated locks from Simons Voss