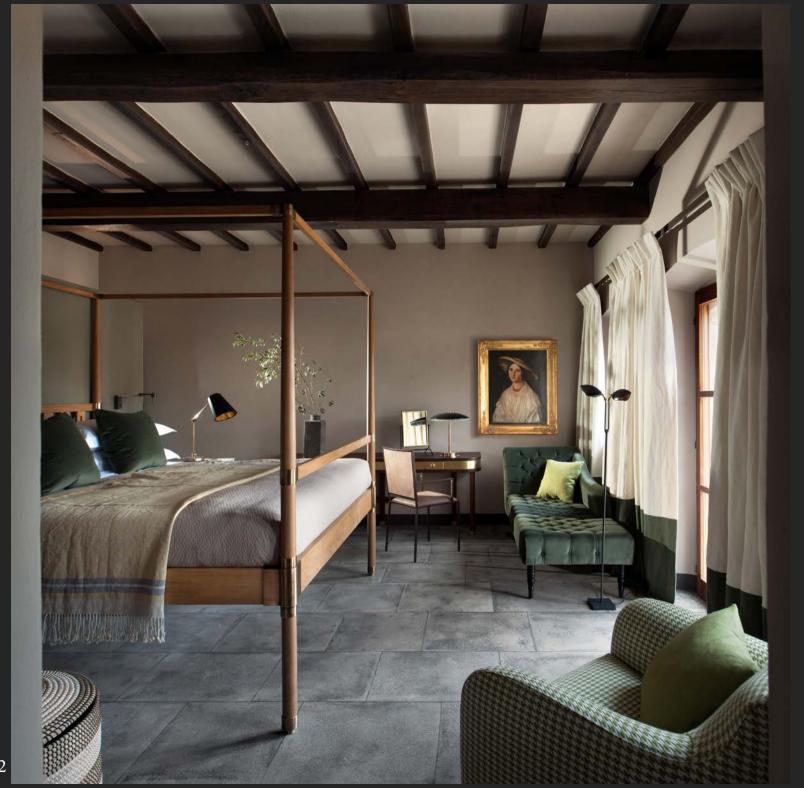

### Main House - First Floor

- Master Suite with Dressing & en-suite Bathroom, Study/Sitting room with fireplace has access to the garden and private Terrace
- Twin Bedroom has access to the garden
- Bathroom across the corridor
- Double Bedroom with en-suite Bathroom has access to courtyard

The Sitting Room with fireplace leads to the Dining Room
The light-filled Dining Room

The intimate TV Sitting Room
Rooms flow one to the other

Master Bedroom opens onto private terrace

Master Bathroom, also has walk-in shower