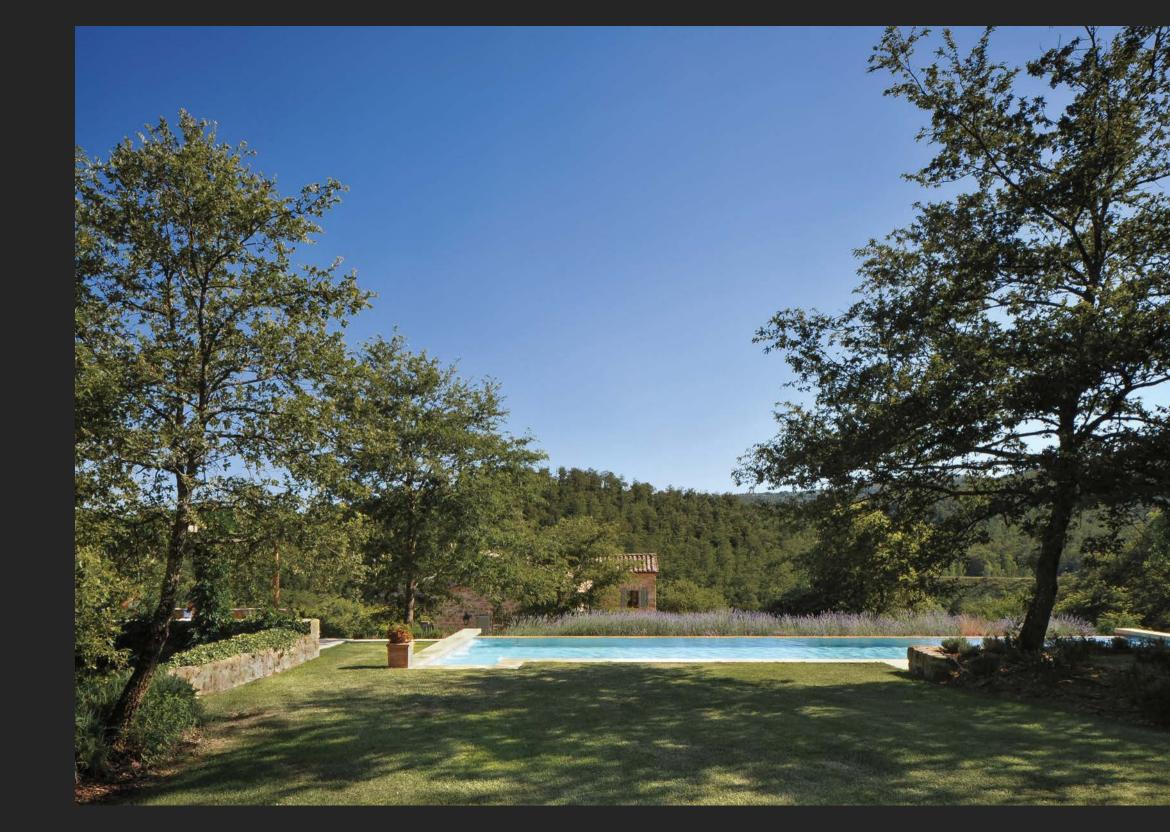

#### Piantaverna

In the very heart of the private nature sanctuary of the Castello di Reschio estate is the house, Piantaverna. There is a main house with formal terraced garden, full of fruit trees and a detached guest suite off the courtyard, with a pool house located above. The buildings nestle into a gentle slope and follow the contours of the land. There is a mature garden, with banks of lavender and rosemary and a 15m x 4.5m overflow pool, on an upper terrace, with large meadow beside.

#### Garden

- 15m x 4.5m heated infinity swimming pool with automatic cover
- Walled Pump and Filter area
- Pergola with shady dining area
- Further outdoor dining table
- Carport for 3 cars
- Automatic gates and illuminated driveway
- Illuminated terraces
- Pool loungers and pool towels
- Garden Store

Carved out of rock, the Wine Cellar is thus a naturally cool environment

Detached Guest Suite with Bathroom

The Pool House with shower, WC and storage
The 15m x 4.5m Swimming Pool

The electronicly regulated locks from Simons Voss