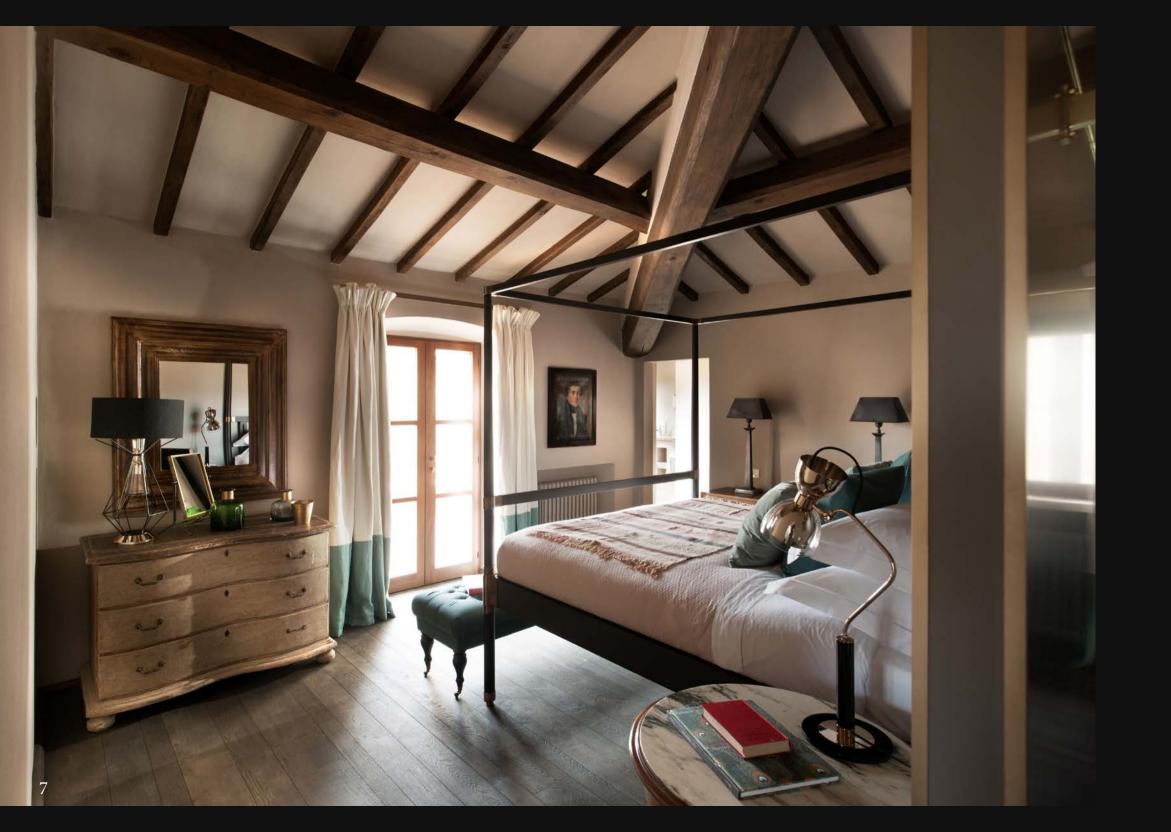

### Main House - First Floor

- Master Suite with Dressing & en-suite Bathroom, Study/Sitting room with fireplace has access to the garden and private Terrace
- Twin Bedroom has access to the garden
- Bathroom across the corridor
- Double Bedroom with en-suite Bathroom has access to courtyard

The Sitting Room with fireplace leads to the Dining Room
The light-filled Dining Room

The intimate TV Sitting Room
Rooms flow one to the other

Master Bedroom opens onto private terrace

Master Bathroom, also has walk-in shower