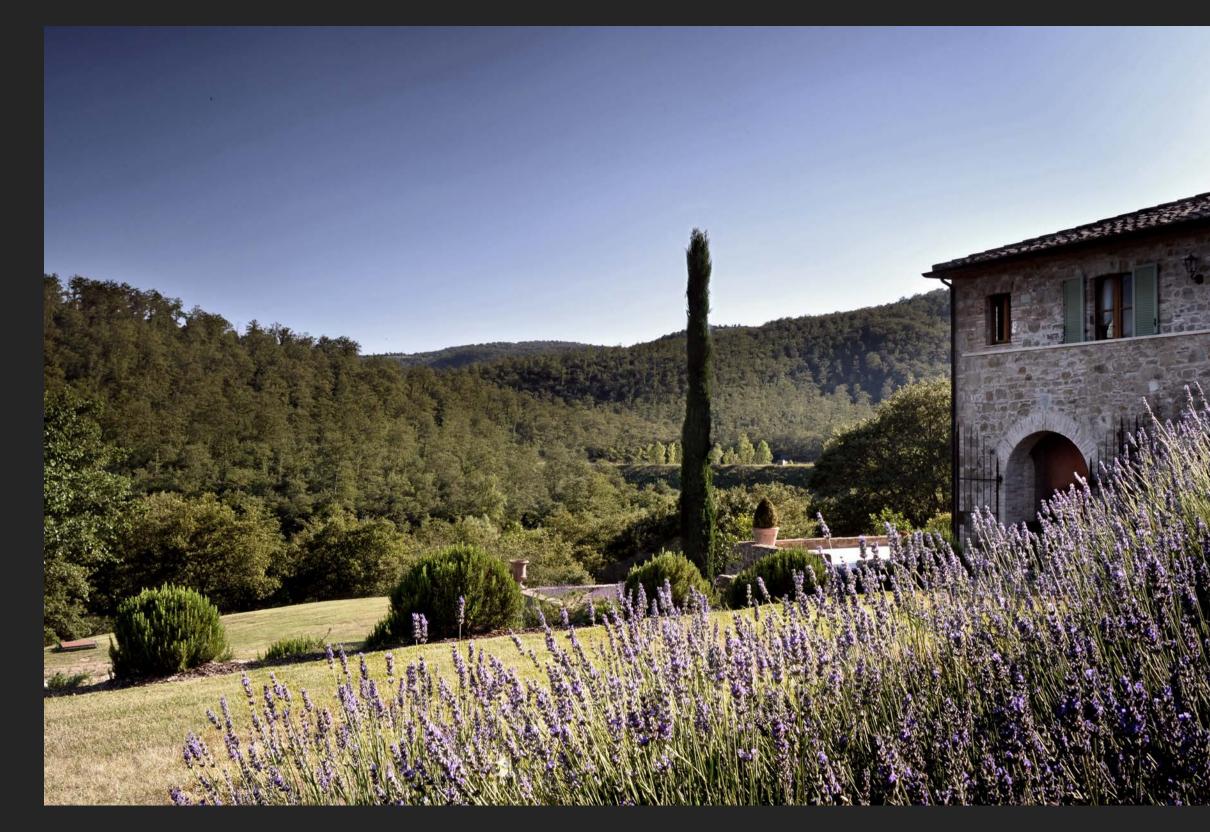

#### Piantaverna

In the very heart of the private nature sanctuary of the Castello di Reschio estate is the house, Piantaverna. There is a main house with formal terraced garden, full of fruit trees and a detached guest suite off the courtyard, with a pool house located above. The buildings nestle into a gentle slope and follow the contours of the land. There is a mature garden, with banks of lavender and rosemary and a 15m x 4.5m overflow pool, on an upper terrace, with large meadow beside.

#### The Castello di Reschio Estate

Castello di Reschio is a very private estate and nature reserve of some 3,700 acres on the borders of Umbria and Tuscany. Scattered widely apart amongst the olive groves, vineyards and extensive Mediterranean oak and chestnut woods are 50 farmhouses, of which almost half have been restored to date creating exquisite private homes designed to the highest international standards. Integral to Reschio is a unique combination of world-class service and a high level of privacy and security.

#### Garden

- 15m x 4.5m heated infinity swimming pool with automatic cover
- Walled Pump and Filter area
- Pergola with shady dining area
- Further outdoor dining table
- Carport for 3 cars
- Automatic gates and illuminated driveway
- Illuminated terraces
- Pool loungers and pool towels
- Garden Store