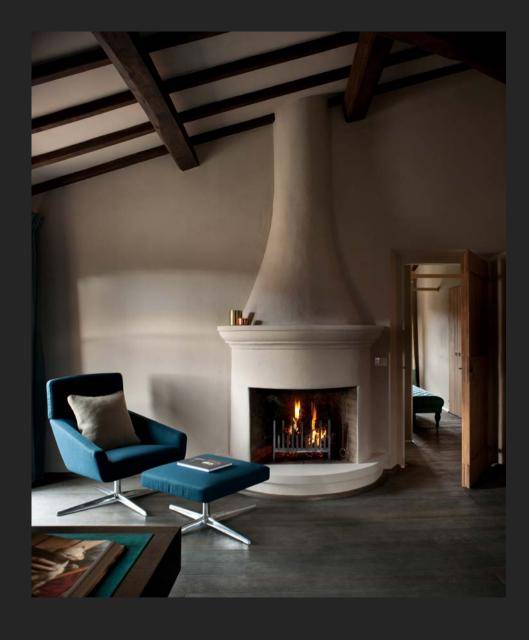

#### **Main House - Ground Floor**

- Entrance through arched portico into open Hall
- Living Room with Fireplace
- Large fitted Kitchen with island and Pantry
- Dining Room with 4 arched folding glass doorways
- Limonaia Sitting Room
- Cloak Room & WC
- Laundry Room with exit to garden
- Large storage room
- Wine cellar

The Sitting Room with fireplace leads to the Dining Room
The light-filled Dining Room

The intimate TV Sitting Room
Rooms flow one to the other

Master Bedroom opens onto private terrace

Master Bathroom, also has walk-in shower