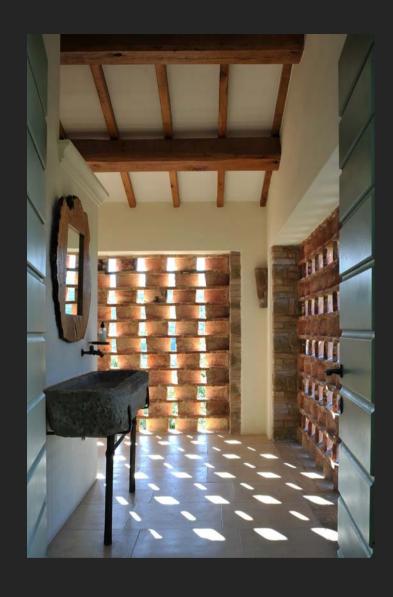

#### **Guest House - First Floor**

- Shower, WC and towel storage, accessed via terrace bridge
- Storage room

Piantaverna nestles into the mature garden

Step into the Kitchen from the Garden

The Sitting Room is open plan from the Kitchen

The Sitting Room with fireplace leads to the Dining Room
The light-filled Dining Room

The intimate TV Sitting Room
Rooms flow one to the other

Master Bedroom opens onto private terrace

Master Bathroom, also has walk-in shower