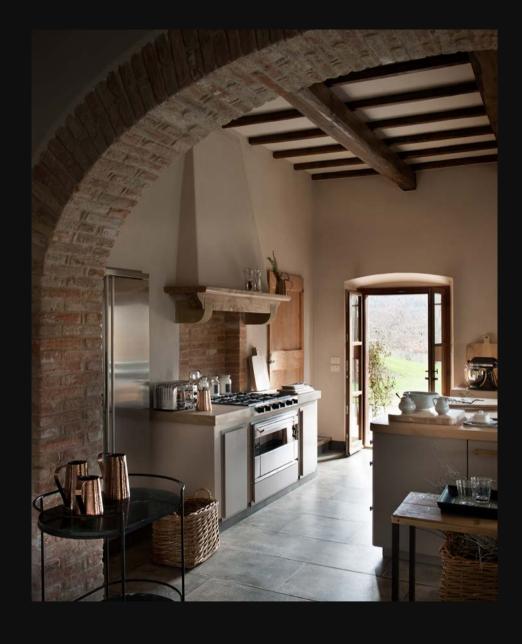

#### **Main House - Ground Floor**

- Entrance through arched portico into open Hall
- Living Room with Fireplace
- Large fitted Kitchen with island and Pantry
- Dining Room with 4 arched folding glass doorways
- Limonaia Sitting Room
- Cloak Room & WC
- Laundry Room with exit to garden
- Large storage room
- Wine cellar

#### **Guest House - First Floor**

- Shower, WC and towel storage, accessed via terrace bridge
- Storage room

Piantaverna nestles into the mature garden

Step into the Kitchen from the Garden

The Sitting Room is open plan from the Kitchen