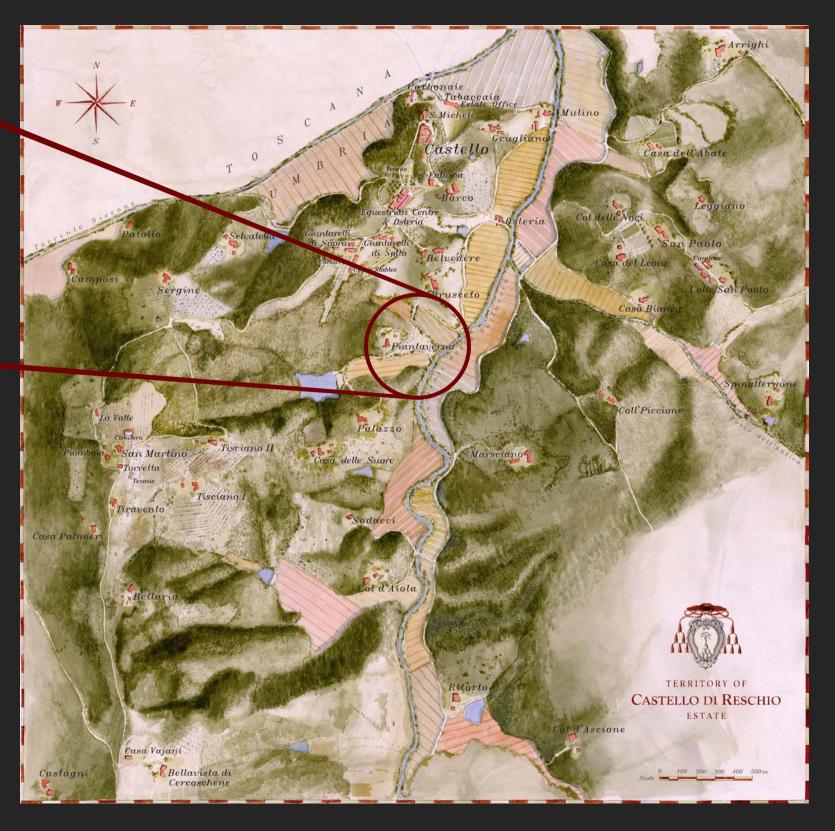

#### The Castello di Reschio Estate

Castello di Reschio is a very private estate and nature reserve of some 3,700 acres on the borders of Umbria and Tuscany. Scattered widely apart amongst the olive groves, vineyards and extensive Mediterranean oak and chestnut woods are 50 farmhouses, of which almost half have been restored to date creating exquisite private homes designed to the highest international standards. Integral to Reschio is a unique combination of world-class service and a high level of privacy and security.

Castello di Reschio Estate map