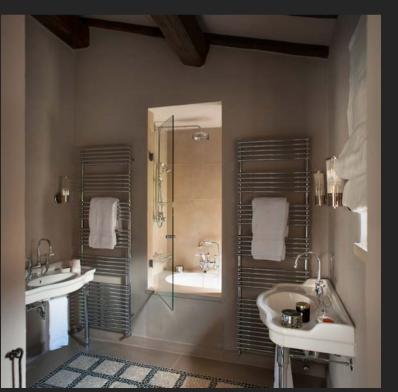

The Sitting Room with fireplace leads to the Dining Room
The light-filled Dining Room

The intimate TV Sitting Room
Rooms flow one to the other

Master Bedroom opens onto private terrace

Master Bathroom, also has walk-in shower