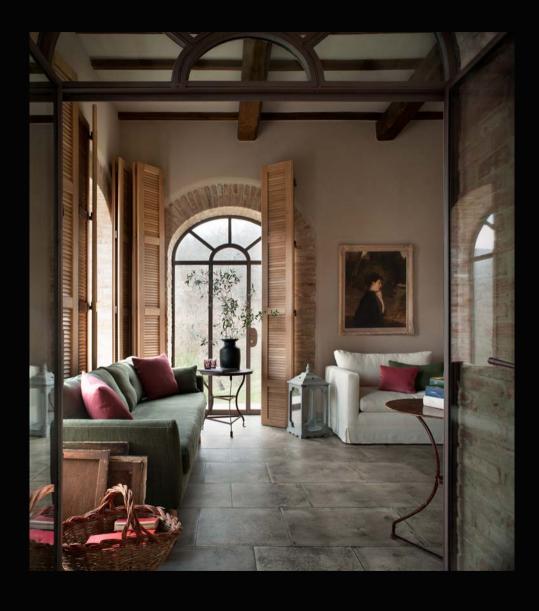

#### **Main House - Ground Floor**

- Entrance through arched portico into open Hall
- Living Room with Fireplace
- Large fitted Kitchen with island and Pantry
- Dining Room with 4 arched folding glass doorways
- Limonaia Sitting Room
- Cloak Room & WC
- Laundry Room with exit to garden
- Large storage room
- Wine cellar

The Sitting Room with fireplace leads to the Dining Room
The light-filled Dining Room

The intimate TV Sitting Room
Rooms flow one to the other

Master Bedroom opens onto private terrace

Master Bathroom, also has walk-in shower