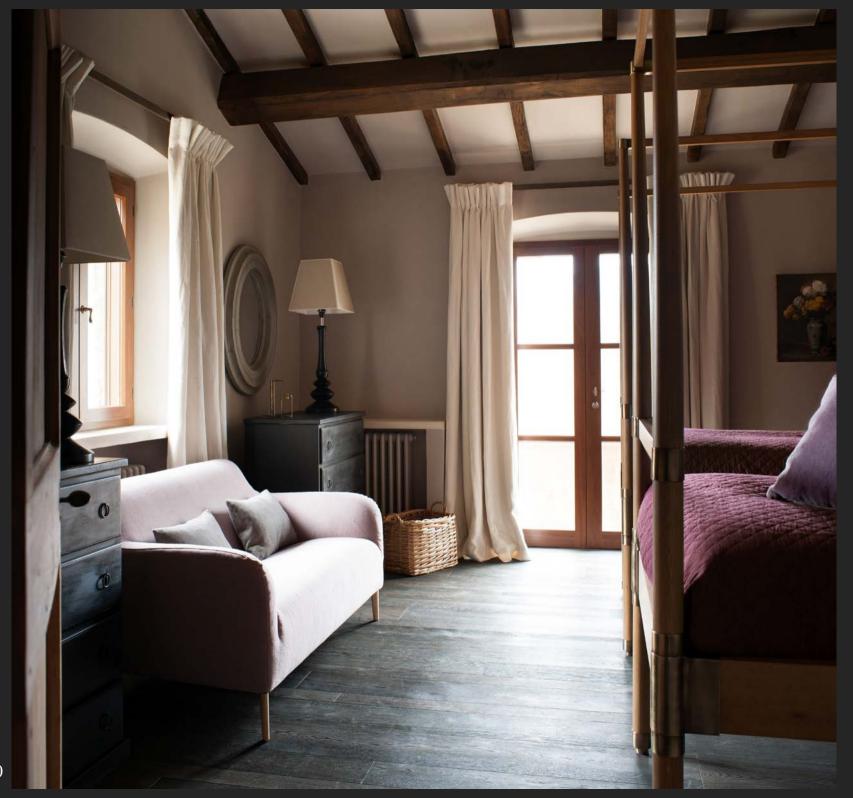

### Main House - First Floor

- Master Suite with Dressing & en-suite Bathroom, Study/Sitting room with fireplace has access to the garden and private Terrace
- Twin Bedroom has access to the garden
- Bathroom across the corridor
- Double Bedroom with en-suite Bathroom has access to courtyard